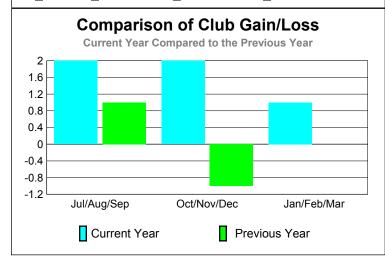

### **GMT: Adv K G RAMA KRISHNA MUR Location: MALDIVES CLUBS Club** Results Clubs 2008-2009 2009-2010 New Actual Actual Gain/ Gain/ Club New **Dropped** Loss of Loss of Month Goal Clubs Clubs Clubs Clubs Jul/Aug/Sep 0 0 0 0 0 Oct/Nov/Dec 0 0 0 0 0 Jan/Feb/Mar 0 0 0 -1 Totals 0 -1 **Club Results 2009-2010** Goal, New, Dropped, Gain/Loss 6 0 -2 -6 Jul/Aug/Sep Oct/Nov/Dec Jan/Feb/Mar Goal Gain Loss C Actual Dropped Comparison of Club Gain/Loss **Current Year Compared to the Previous Year** 0 -0.2 -0.4-0.6 -0.8 -1 Jul/Aug/Sep Oct/Nov/Dec Jan/Feb/Mar Current Year Previous Year YTD Status Quo Clubs 2009-2010 Status Quo Clubs Compared to Status Quo Members 6 4 2 0 -2