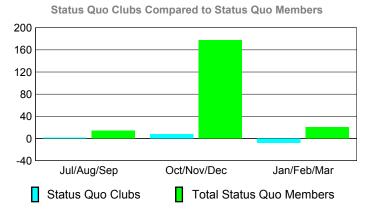

|

**CLUBS** 

### Club Results 2009-2010 Goal, New, Dropped, Gain/Loss Jul/Aug/Sep Oct/Nov/Dec Jan/Feb/Mar

Dropped



### YTD Status Quo Clubs 2009-2010



### **MEMBERSHIP Membership** Results <u>Membership</u> 2009-2010 2008-2009 Net Actual Actual Gain/ Gain/ Memb New Dropped Loss of Loss of Month Goal Memb Memb Memb Memb Jul/Aug/Sep 90 -100 -36 4 64 Oct/Nov/Dec 34 120 166 -86 80 Jan/Feb/Mar 130 92 -19 73 59 Totals 340 322 -205 117 97





### **Gender Comparison 2009-2010**



0

-20

-40

-60

-80 -100

Jul/Aug/Sep

Current Year



### GMT: Adv K G RAMA KRISHNA MUR Location: INDIA GMT CA: 6



## Club Results 2009-2010 Goal, New, Dropped, Gain/Loss Jul/Aug/Sep Oct/Nov/Dec Jan/Feb/Mar Goal Actual Dropped Gain Loss C



### YTD Status Quo Clubs 2009-2010



|             |      |             | DMOSI       |             |             |
|-------------|------|-------------|-------------|-------------|-------------|
|             |      | Member      | ship Resul  | ts          | Membership  |
|             |      | 200         | 9-2010      |             | 2008-2009   |
|             |      |             |             |             |             |
|             | Net  | Actual      | Actual      | Gain/       | Gain/       |
|             | Memb | New         | Dropped     | Loss of     | Loss of     |
| Month       | Goal | <u>Memb</u> | <u>Memb</u> | <u>Memb</u> | <u>Memb</u> |
| Jul/Aug/Sep | -5   | 34          | -117        | -83         | 31          |
| Oct/Nov/Dec | 90   | 143         | -74         | 69          | -9          |
| Jan/Fe