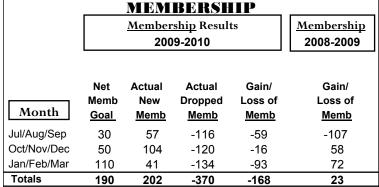

### GMT CA: 6 **MEMBERSHIP Membership** Results <u>Membership</u> 2009-2010 2008-2009 Net Actual Actual Gain/ Gain/ Memb New Dropped Loss of Loss of Month Goal Memb Memb Memb Memb Jul/Aug/Sep 0 0 0 1 0 Oct/Nov/Dec 2 0 0 0 0 Jan/Feb/Mar -12 2 0 0 0 Totals 0 0 0 -12