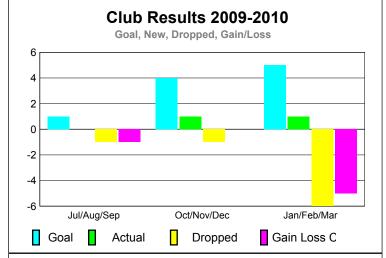

GMT: Adv K G RAMA KRISHNA MUR Location: REP OF SRI LANKA GMT CA: 6

|             |                            |                               | LUDS                             |     |    |
|-------------|----------------------------|-------------------------------|----------------------------------|-----|----|
|             |                            | <u>Club</u><br><b>20</b> 0    | <u>Clubs</u><br>2008-2009        |     |    |
| Month       | New<br>Club<br><u>Goal</u> | Actual<br>New<br><u>Clubs</u> | Gain/<br>Loss of<br><u>Clubs</u> |     |    |
| Jul/Aug/Sep | 3                          | 0                             | -5                               | -5  | 0  |
| Oct/Nov/Dec | 4                          | 0                             | -1                               | -1  | 0  |
| Jan/Feb/Mar | 3                          | 0                             | -11                              | -11 | -5 |
| Totals      | 10                         | 0                             | -17                              | -17 | -5 |