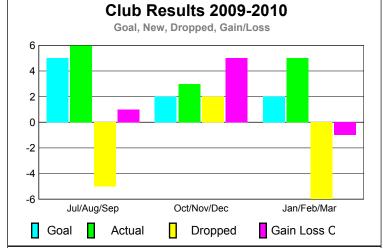

# Club Results 2009-2010 Goal, New, Dropped, Gain/Loss Jul/Aug/Sep Oct/Nov/Dec Jan/Feb/Mar Goal Actual Dropped Gain Loss C