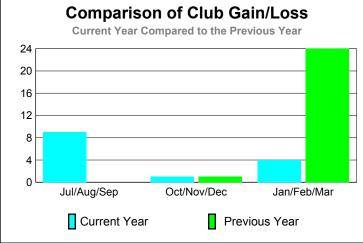

### **GMT: Adv K G RAMA KRISHNA MUR Location: MALDIVES CLUBS Club** Results Clubs 2008-2009 2009-2010 New Actual Actual Gain/ Gain/ Club New **Dropped** Loss of Loss of Month Goal Clubs Clubs Clubs Clubs Jul/Aug/Sep 0 0 0 0 0 Oct/Nov/Dec 0 0 0 0 0 Jan/Feb/Mar 0 0 0 -1 Totals 0 -1 **Club Results 2009-2010** Goal, New, Dropped, Gain/Loss 6 0 -2 -6 Jul/Aug/Sep Oct/Nov/Dec Jan/Feb/Mar Goal Gain Loss C Actual Dropped Comparison of Club Gain/Loss **Current Year Compared to the Previous Year** 0 -0.2 -0.4-0.6 -0.8 -1 Jul/Aug/Sep Oct/Nov/Dec Jan/Feb/Mar Current Year Previous Year YTD Status Quo Clubs 2009-2010 Status Quo Clubs Compared to Status Quo Members 6 4 2 0 -2