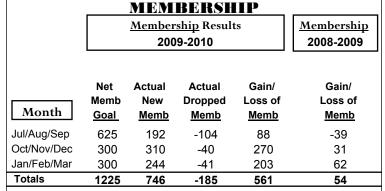

### GMT CA: 6 **MEMBERSHIP Membership** Results <u>Membership</u> 2009-2010 2008-2009 Net Actual Actual Gain/ Gain/ Memb New Dropped Loss of Loss of Month Goal Memb Memb Memb Memb Jul/Aug/Sep 0 0 0 1 0 Oct/Nov/Dec 2 0 0 0 0 Jan/Feb/Mar -12 2 0 0 0 Totals 0 0 0 -12