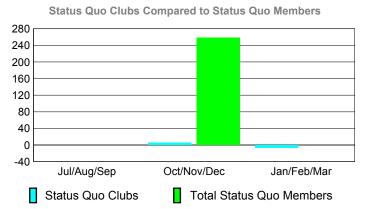

| 4                         | 5                         |
| Oct/Nov/Dec | 150                 | 1                      | 0                                | 1                         | 6                         |
| Jan/Feb/Mar | 150                 | 3                      | -5                               | -2                        | 2                         |

-5

**CLUBS** 





### YTD Status Quo Clubs 2009-2010







### Gender Comparison 2009-2010

Oct/Nov/Dec

Jan/Feb/Mar



200

150 100

50

0

Jul/Aug/Sep

Current Year

-50

-100



### GMT: Adv K G RAMA KRISHNA MUR Location: INDIA GMT CA: 6



# Club Results 2009-2010 Goal, New, Dropped, Gain/Loss Jul/Aug/Sep Oct/Nov/Dec Jan/Feb/Mar Goal Actual Dropped Gain Loss C



### YTD Status Quo Clubs 2009-2010







### **Gender Comparison 2009-2010**

Oct/Nov/Dec

Jan/Feb/Mar



100

50

0 50-

Jul/Aug/Sep

Current Year



GMT: Adv K G RAMA KRISHNA MUR Location: INDIA GMT CA: 6

|             |                            | C                             | LUBS                             |              |           |
|-------------|----------------------------|-------------------------------|----------------------------------|--------------|-----------|
|             |                            | Club                          |                                  | <u>Clubs</u> |           |
|             |                            | 200                           | 9-2010                           |              | 2008-2009 |
| Month       | New<br>Club<br><u>Goal</u> | Actual<br>New<br><u>Clubs<