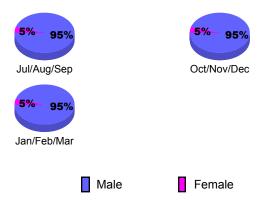

### **Gender Comparison 2009-2010**

20

-20

-40 -60

-80

-100

-120

Jul/Aug/Sep