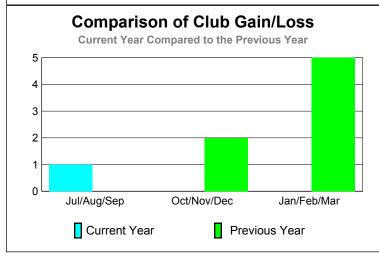

### **GMT: Adv K G RAMA KRISHNA MUR Location: MALDIVES CLUBS Club** Results Clubs 2008-2009 2009-2010 New Actual Actual Gain/ Gain/ Club New **Dropped** Loss of Loss of Month Goal Clubs Clubs Clubs Clubs Jul/Aug/Sep 0 0 0 0 0 Oct/Nov/Dec 0 0 0 0 0 Jan/Feb/Mar 0 0 0 -1 Totals 0 -1 **Club Results 2009-2010** Goal, New, Dropped, Gain/Loss 6 0 -2 -6 Jul/Aug/Sep Oct/Nov/Dec Jan/Feb/Mar Goal Gain Loss C Actual Dropped Comparison of Club Gain/Loss **Current Year Compared to the Previous Year** 0 -0.2 -0.4-0.6 -0.8 -1 Jul/Aug/Sep Oct/Nov/Dec Jan/Feb/Mar Current Year Previous Year YTD Status Quo Clubs 2009-2010 Status Quo Clubs Compared to Status Quo Members 6 4 2 0 -2