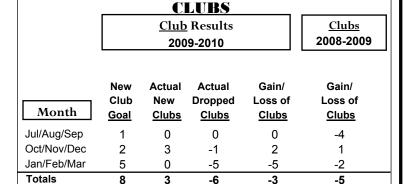

### **GMT: Adv K G RAMA KRISHNA MUR Location: INDIA** GMT CA: 6 **MEMBERSHIP CLUBS Club** Results Clubs **Membership** Results <u>Membership</u> 2008-2009 2009-2010 2008-2009 2009-2010 New Actual Actual Gain/ Gain/ Net Actual Actual Gain/ Gain/ Club New **Dropped** Loss of Loss of Memb New Dropped Loss of Loss of Month Month Goal Clubs Clubs Clubs Clubs Goal Memb Memb Memb Memb Jul/Aug/Sep 0 0 Jul/Aug/Sep 0 0 0 0 0 0 Oct/Nov/Dec Oct/Nov/Dec 0 0 0 0 0 0 0 0 Jan/Feb/Mar Jan/Feb/Mar -18 0 0 0 -1 0 0 0 Totals 0 0 -1 Totals 0 0 0 -18 **Club Results 2009-2010** Membership Results 2009-2010 Goal, New, Dropped, Gain/Loss Goal, New, Dropped, Gain/Loss 6 0 -2 -2 -4 -6 -6 Jul/Aug/Sep Oct/Nov/Dec Jan/Feb/Mar Jul/Aug/Sep Oct/Nov/Dec Jan/Feb/Mar Goal Gain Loss C Actual Dropped Actual Dropped Goal Gain Loss C Comparison of Club Gain/Loss Comparison of Membership Gain/Loss **Current Year Compared to the Previous Year Current Year Compared to the Previous Year** 0 0 -0.2 -4 -0.4-8 -12 -0.6 -0.8 -16 -20 -1 Jan/Feb/Mar Jul/Aug/Sep Oct/Nov/Dec Jul/Aug/Sep Oct/Nov/Dec Jan/Feb/Mar Current Year Current Year Previous Year Previous Year Gender Comparison 2009-2010 YTD Status Quo Clubs 2009-2010 Status Quo Clubs Compared to Status Quo Members