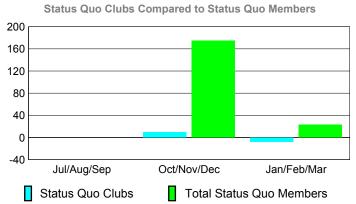

### YTD Status Quo Clubs 2009-2010

Status Quo Clubs Compared to Status Quo Members

6
4
2
0
-2
-4
-6

Jul/Aug/Sep Oct/Nov/Dec Jan/Feb/Mar

Status Quo Clubs

Total Status Quo Members

|             |             | MEM         | BERSH             | ПР          |                   |
|-------------|-------------|-------------|-------------------|-------------|-------------------|
|             |             | Member      | <u>ship</u> Resul | ts          | <u>Membership</u> |
|             |             | 200         | 9-2010            |             | 2008-2009         |
|             |             |             |                   |             |                   |
|             | Net         | Actual      | Actual            | Gain/       | Gain/             |
|             | Memb        | New         | Dropped           | Loss of     | Loss of           |
| Month       | <u>Goal</u> | <u>Memb</u> | <u>Memb</u>       | <u>Memb</u> | <u>Memb</u>       |
| Jul/Aug/Sep | 200         | 132         | -55               | 77          | 58                |
| Oct/Nov/Dec | 160         | 126         | -70               | 56          | 75                |
| Jan/Feb/Mar | 150         | 145         | -36               | 109         | 106               |
| Totals      | 510         | 403         | -161              | 242         | 239               |