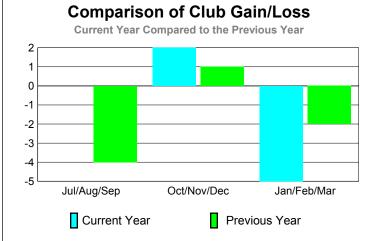

### **GMT: Adv K G RAMA KRISHNA MUR Location: MALDIVES CLUBS Club** Results Clubs 2008-2009 2009-2010 New Actual Actual Gain/ Gain/ Club New **Dropped** Loss of Loss of Month Goal Clubs Clubs Clubs Clubs Jul/Aug/Sep 0 0 0 0 0 Oct/Nov/Dec 0 0 0 0 0 Jan/Feb/Mar 0 0 0 -1 Totals 0 -1 **Club Results 2009-2010** Goal, New, Dropped, Gain/Loss 6 0 -2 -6 Jul/Aug/Sep Oct/Nov/Dec Jan/Feb/Mar Goal Gain Loss C Actual Dropped Comparison of Club Gain/Loss **Current Year Compared to the Previous Year** 0 -0.2 -0.4-0.6 -0.8 -1 Jul/Aug/Sep Oct/Nov/Dec Jan/Feb/Mar Current Year Previous Year YTD Status Quo Clubs 2009-2010 Status Quo Clubs Compared to Status Quo Members 6 4 2 0 -2