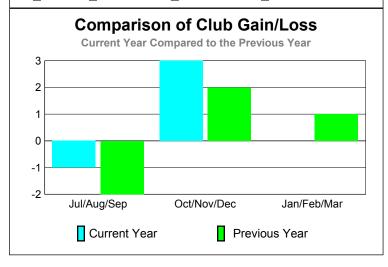

Current Year

GMT: Adv K G RAMA KRISHNA MUR Location: REP OF SRI LANKA GMT CA: 6

|             |                            | <u>Club</u><br><b>20</b> 0    |                                   | <u>Clubs</u><br>2008-2009        |                                  |
|-------------|----------------------------|-------------------------------|-----------------------------------|----------------------------------|----------------------------------|
| Month       | New<br>Club<br><u>Goal</u> | Actual<br>New<br><u>Clubs</u> | Actual<br>Dropped<br><u>Clubs</u> | Gain/<br>Loss of<br><u>Clubs</u> | Gain/<br>Loss of<br><u>Clubs</u> |
| Jul/Aug/Sep | 2                          | 0                             | -2                                | -2                               | 0                                |
| Oct/Nov/Dec | 2                          | 0                             | 0                                 | 0                                | 1                                |
| Jan/Feb/Mar | 2                          | 1                             | 0                                 | 1                                | 1                                |
| Totals      | 6                          | 1                             | -2                                | -1                               | 2                                |