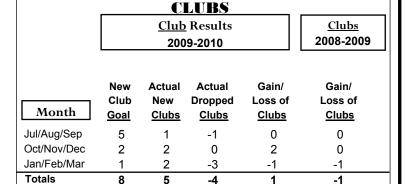

Current Year

GMT: Adv K G RAMA KRISHNA MUR Location: REP OF SRI LANKA GMT CA: 6

|             |                            | <u>Club</u><br><b>20</b> 0    |                                   | <u>Clubs</u><br>2008-2009        |                                  |
|-------------|----------------------------|-------------------------------|-----------------------------------|----------------------------------|----------------------------------|
| Month       | New<br>Club<br><u>Goal</u> | Actual<br>New<br><u>Clubs</u> | Actual<br>Dropped<br><u>Clubs</u> | Gain/<br>Loss of<br><u>Clubs</u> | Gain/<br>Loss of<br><u>Clubs</u> |
| Jul/Aug/Sep | 2                          | 0                             | -2                                | -2                               | 0                                |
| Oct/Nov/Dec | 2                          | 0                             | 0                                 | 0                                | 1                                |
| Jan/Feb/Mar | 2                          | 1                             | 0                                 | 1                                | 1                                |
| Totals      | 6                          | 1                             | -2                                | -1                               | 2                                |