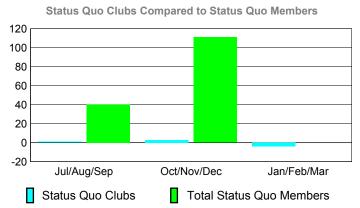

### YTD Status Quo Clubs 2009-2010

### YTD Status Quo Clubs 2009-2010

Status Quo Clubs Compared to Status Quo Members

6
4
2
0
-2
-4
-6

Jul/Aug/Sep Oct/Nov/Dec Jan/Feb/Mar

Status Quo Clubs

Total Status Quo Members

|             |             | MEM         | BERSH             | ПР          |                   |
|-------------|-------------|-------------|-------------------|-------------|-------------------|
|             |             | Member      | <u>ship</u> Resul | ts          | <u>Membership</u> |
|             |             | 200         | 9-2010            |             | 2008-2009         |
|             |             |             |                   |             |                   |
|             | Net         | Actual      | Actual            | Gain/       | Gain/             |
|             | Memb        | New         | Dropped           | Loss of     | Loss of           |
| Month       | <u>Goal</u> | <u>Memb</u> | <u>Memb</u>       | <u>Memb</u> | <u>Memb</u>       |
| Jul/Aug/Sep | 200         | 132         | -55               | 77          | 58                |
| Oct/Nov/Dec | 160         | 126         | -70               | 56          | 75                |
| Jan/Feb/Mar | 150         | 145         | -36               | 109         | 106               |
| Totals      | 510         | 403         | -161              | 242         | 239               |

Male

Female

Status Quo Clubs Compared to Status Quo Members

6
4
2
0
-2
-4
-6

Jul/Aug/Sep Oct/Nov/Dec Jan/Feb/Mar

Status Quo Clubs

Total Status Quo Members