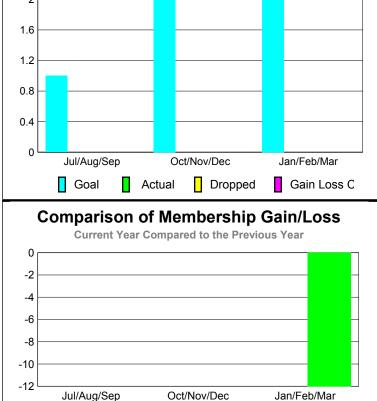

### **GMT: Adv K G RAMA KRISHNA MUR Location: MALDIVES CLUBS Club** Results Clubs 2008-2009 2009-2010 New Actual Actual Gain/ Gain/ Club New **Dropped** Loss of Loss of Month Goal Clubs Clubs Clubs Clubs Jul/Aug/Sep 0 0 0 0 0 Oct/Nov/Dec 0 0 0 0 0 Jan/Feb/Mar 0 0 0 -1 Totals 0 -1 **Club Results 2009-2010** Goal, New, Dropped, Gain/Loss 6 0 -2 -6 Jul/Aug/Sep Oct/Nov/Dec Jan/Feb/Mar Goal Gain Loss C Actual Dropped Comparison of Club Gain/Loss **Current Year Compared to the Previous Year** 0 -0.2 -0.4-0.6 -0.8 -1 Jul/Aug/Sep Oct/Nov/Dec Jan/Feb/Mar Current Year Previous Year YTD Status Quo Clubs 2009-2010 Status Quo Clubs Compared to Status Quo Members 6 4 2 0 -2