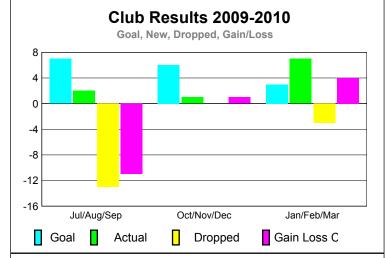

GMT: Adv K G RAMA KRISHNA MUR Location: REP OF SRI LANKA GMT CA: 6

|             |                            |                               | LUDS                             |     |    |
|-------------|----------------------------|-------------------------------|----------------------------------|-----|----|
|             |                            | <u>Club</u><br><b>20</b> 0    | <u>Clubs</u><br>2008-2009        |     |    |
| Month       | New<br>Club<br><u>Goal</u> | Actual<br>New<br><u>Clubs</u> | Gain/<br>Loss of<br><u>Clubs</u> |     |    |
| Jul/Aug/Sep | 3                          | 0                             | -5                               | -5  | 0  |
| Oct/Nov/Dec | 4                          | 0                             | -1                               | -1  | 0  |
| Jan/Feb/Mar | 3                          | 0                             | -11                              | -11 | -5 |
| Totals      | 10                         | 0                             | -17                              | -17 | -5 |

CLURS