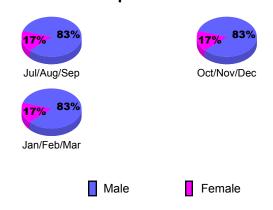

### **Gender Comparison 2009-2010**

20

-20

-40 -60

-80

-100

-120

Jul/Aug/Sep