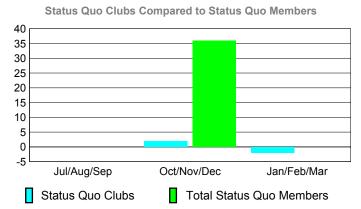

### **GMT: Adv K G RAMA KRISHNA MUR Location: MALDIVES CLUBS Club** Results Clubs 2008-2009 2009-2010 New Actual Actual Gain/ Gain/ Club New **Dropped** Loss of Loss of Month Goal Clubs Clubs Clubs Clubs Jul/Aug/Sep 0 0 0 0 0 Oct/Nov/Dec 0 0 0 0 0 Jan/Feb/Mar 0 0 0 -1 Totals 0 -1 **Club Results 2009-2010** Goal, New, Dropped, Gain/Loss 6 0 -2 -6 Jul/Aug/Sep Oct/Nov/Dec Jan/Feb/Mar Goal Gain Loss C Actual Dropped Comparison of Club Gain/Loss **Current Year Compared to the Previous Year** 0 -0.2 -0.4-0.6 -0.8 -1 Jul/Aug/Sep Oct/Nov/Dec Jan/Feb/Mar Current Year Previous Year YTD Status Quo Clubs 2009-2010 Status Quo Clubs Compared to Status Quo Members 6 4 2 0 -2