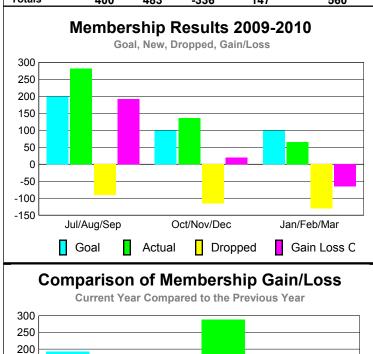

### YTD Status Quo Clubs 2009-2010

|             |      | MEM         | <u>BERSH</u> | <u>IIP                                   </u> |                   |
|-------------|------|-------------|--------------|-----------------------------------------------|-------------------|
|             |      | Member      | ship Resul   | ts                                            | <u>Membership</u> |
|             |      | 200         | 2008-2009    |                                               |                   |
|             |      |             |              |                                               |                   |
|             | Net  | Actual      | Actual       | Gain/                                         | Gain/             |
|             | Memb | New         | Dropped      | Loss of                                       | Loss of           |
| Month       | Goal | <u>Memb</u> | <u>Memb</u>  | <u>Memb</u>                                   | <u>Memb</u>       |
| Jul/Aug/Sep | 200  | 282         | -90          | 192                                           | 135               |
| Oct/Nov/Dec | 100  | 136         | -116         | 20                                            | 288               |
| Jan/Feb/Mar | 100  | 65          | -130         | -65                                           | 137               |
| Totals      | 400  | 483         | -336         | 147                                           | 560               |