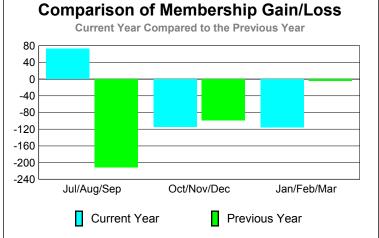

### **GMT: Adv K G RAMA KRISHNA MUR Location: MALDIVES CLUBS Club** Results Clubs 2008-2009 2009-2010 New Actual Actual Gain/ Gain/ Club New **Dropped** Loss of Loss of Month Goal Clubs Clubs Clubs Clubs Jul/Aug/Sep 0 0 0 0 0 Oct/Nov/Dec 0 0 0 0 0 Jan/Feb/Mar 0 0 0 -1 Totals 0 -1 **Club Results 2009-2010** Goal, New, Dropped, Gain/Loss 6 0 -2 -6 Jul/Aug/Sep Oct/Nov/Dec Jan/Feb/Mar Goal Gain Loss C Actual Dropped Comparison of Club Gain/Loss **Current Year Compared to the Previous Year** 0 -0.2 -0.4-0.6 -0.8 -1 Jul/Aug/Sep Oct/Nov/Dec Jan/Feb/Mar Current Year Previous Year YTD Status Quo Clubs 2009-2010 Status Quo Clubs Compared to Status Quo Members 6 4 2 0 -2