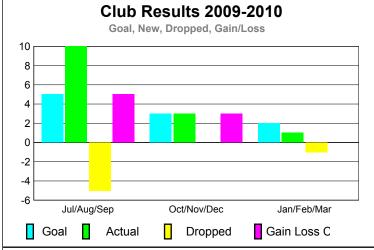

# Club Results 2009-2010 Goal, New, Dropped, Gain/Loss Jul/Aug/Sep Oct/Nov/Dec Jan/Feb/Mar Goal Actual Dropped Gain Loss C