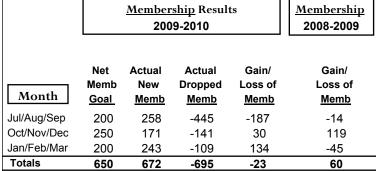

### GMT CA: 6 **MEMBERSHIP Membership** Results <u>Membership</u> 2009-2010 2008-2009 Net Actual Actual Gain/ Gain/ Memb New Dropped Loss of Loss of Month Goal Memb Memb Memb Memb Jul/Aug/Sep 0 0 0 1 0 Oct/Nov/Dec 2 0 0 0 0 Jan/Feb/Mar -12 2 0 0 0 Totals 0 0 0 -12