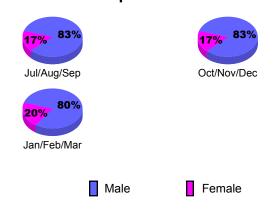

### **Gender Comparison 2009-2010**

20

-20

-40 -60

-80

-100

-120

Jul/Aug/Sep