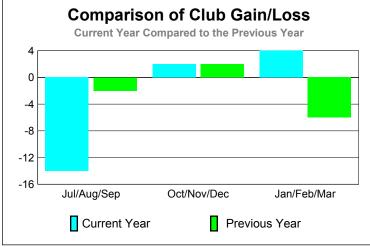

### **GMT: Adv K G RAMA KRISHNA MUR Location: MALDIVES CLUBS Club** Results Clubs 2008-2009 2009-2010 New Actual Actual Gain/ Gain/ Club New **Dropped** Loss of Loss of Month Goal Clubs Clubs Clubs Clubs Jul/Aug/Sep 0 0 0 0 0 Oct/Nov/Dec 0 0 0 0 0 Jan/Feb/Mar 0 0 0 -1 Totals 0 -1 **Club Results 2009-2010** Goal, New, Dropped, Gain/Loss 6 0 -2 -6 Jul/Aug/Sep Oct/Nov/Dec Jan/Feb/Mar Goal Gain Loss C Actual Dropped Comparison of Club Gain/Loss **Current Year Compared to the Previous Year** 0 -0.2 -0.4-0.6 -0.8 -1 Jul/Aug/Sep Oct/Nov/Dec Jan/Feb/Mar Current Year Previous Year YTD Status Quo Clubs 2009-2010 Status Quo Clubs Compared to Status Quo Members 6 4 2 0 -2