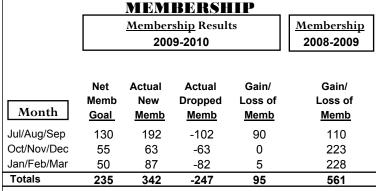

### GMT CA: 6 **MEMBERSHIP Membership** Results <u>Membership</u> 2009-2010 2008-2009 Net Actual Actual Gain/ Gain/ Memb New Dropped Loss of Loss of Month Goal Memb Memb Memb Memb Jul/Aug/Sep 0 0 0 1 0 Oct/Nov/Dec 2 0 0 0 0 Jan/Feb/Mar -12 2 0 0 0 Totals 0 0 0 -12