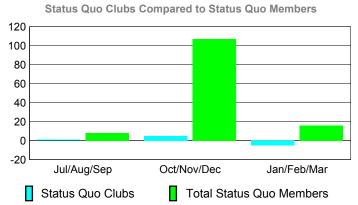

### **Gender Comparison 2009-2010**

Oct/Nov/Dec

Jan/Feb/Mar

-4

-6

Jul/Aug/Sep

Status Quo Clubs

Oct/Nov/Dec

Jan/Feb/Mar

Total Status Quo Members