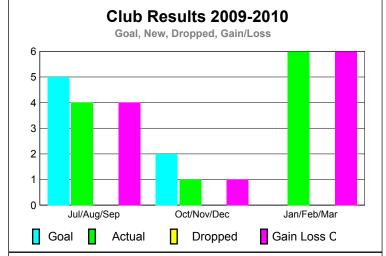

# Club Results 2009-2010 Goal, New, Dropped, Gain/Loss Jul/Aug/Sep Oct/Nov/Dec Jan/Feb/Mar Goal Actual Dropped Gain Loss C

### **GMT: Adv K G RAMA KRISHNA MUR Location: MALDIVES CLUBS Club** Results Clubs 2008-2009 2009-2010 New Actual Actual Gain/ Gain/ Club New **Dropped** Loss of Loss of Month Goal Clubs Clubs Clubs Clubs Jul/Aug/Sep 0 0 0 0 0 Oct/Nov/Dec 0 0 0 0 0 Jan/Feb/Mar 0 0 0 -1 Totals 0 -1 **Club Results 2009-2010** Goal, New, Dropped, Gain/Loss 6 0 -2 -6 Jul/Aug/Sep Oct/Nov/Dec Jan/Feb/Mar Goal Gain Loss C Actual Dropped Comparison of Club Gain/Loss **Current Year Compared to the Previous Year** 0 -0.2 -0.4-0.6 -0.8 -1 Jul/Aug/Sep Oct/Nov/Dec Jan/Feb/Mar Current Year Previous Year YTD Status Quo Clubs 2009-2010 Status Quo Clubs Compared to Status Quo Members 6 4 2 0 -2