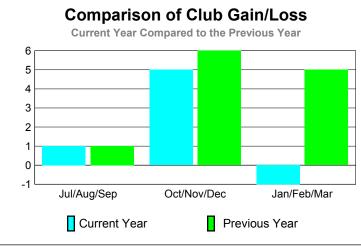

### **GMT: Adv K G RAMA KRISHNA MUR Location: MALDIVES CLUBS Club** Results Clubs 2008-2009 2009-2010 New Actual Actual Gain/ Gain/ Club New **Dropped** Loss of Loss of Month Goal Clubs Clubs Clubs Clubs Jul/Aug/Sep 0 0 0 0 0 Oct/Nov/Dec 0 0 0 0 0 Jan/Feb/Mar 0 0 0 -1 Totals 0 -1 **Club Results 2009-2010** Goal, New, Dropped, Gain/Loss 6 0 -2 -6 Jul/Aug/Sep Oct/Nov/Dec Jan/Feb/Mar Goal Gain Loss C Actual Dropped Comparison of Club Gain/Loss **Current Year Compared to the Previous Year** 0 -0.2 -0.4-0.6 -0.8 -1 Jul/Aug/Sep Oct/Nov/Dec Jan/Feb/Mar Current Year Previous Year YTD Status Quo Clubs 2009-2010 Status Quo Clubs Compared to Status Quo Members 6 4 2 0 -2