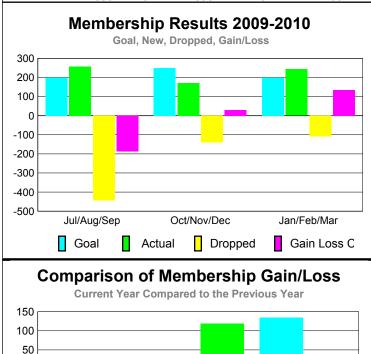

Membership Results 2009-2010

Goal, New, Dropped, Gain/Loss

Gender Comparison 2009-2010

Current Year