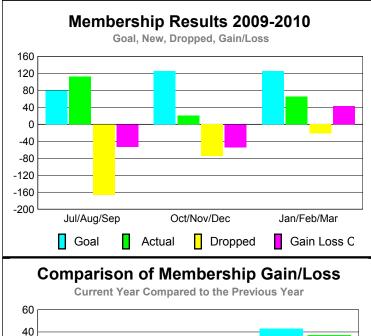

# Club Results 2009-2010 Goal, New, Dropped, Gain/Loss Jul/Aug/Sep Oct/Nov/Dec Jan/Feb/Mar Goal Actual Dropped Gain Loss C