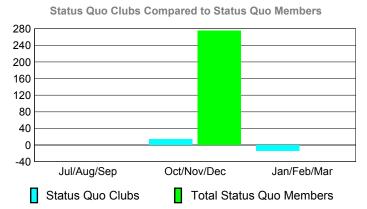

### **GMT: Adv K G RAMA KRISHNA MUR Location: MALDIVES CLUBS Club** Results Clubs 2008-2009 2009-2010 New Actual Actual Gain/ Gain/ Club New **Dropped** Loss of Loss of Month Goal Clubs Clubs Clubs Clubs Jul/Aug/Sep 0 0 0 0 0 Oct/Nov/Dec 0 0 0 0 0 Jan/Feb/Mar 0 0 0 -1 Totals 0 -1 **Club Results 2009-2010** Goal, New, Dropped, Gain/Loss 6 0 -2 -6 Jul/Aug/Sep Oct/Nov/Dec Jan/Feb/Mar Goal Gain Loss C Actual Dropped Comparison of Club Gain/Loss **Current Year Compared to the Previous Year** 0 -0.2 -0.4-0.6 -0.8 -1 Jul/Aug/Sep Oct/Nov/Dec Jan/Feb/Mar Current Year Previous Year YTD Status Quo Clubs 2009-2010 Status Quo Clubs Compared to Status Quo Members 6 4 2 0 -2