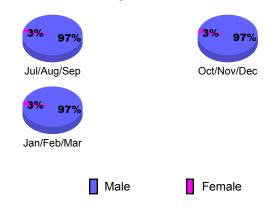

### **Gender Comparison 2009-2010**

20

-20

-40 -60

-80

-100

-120

Jul/Aug/Sep