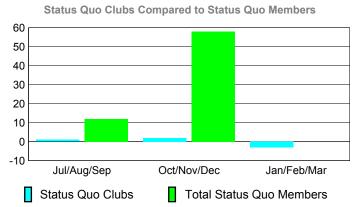

### **GMT: Adv K G RAMA KRISHNA MUR Location: MALDIVES CLUBS Club** Results Clubs 2008-2009 2009-2010 New Actual Actual Gain/ Gain/ Club New **Dropped** Loss of Loss of Month Goal Clubs Clubs Clubs Clubs Jul/Aug/Sep 0 0 0 0 0 Oct/Nov/Dec 0 0 0 0 0 Jan/Feb/Mar 0 0 0 -1 Totals 0 -1 **Club Results 2009-2010** Goal, New, Dropped, Gain/Loss 6 0 -2 -6 Jul/Aug/Sep Oct/Nov/Dec Jan/Feb/Mar Goal Gain Loss C Actual Dropped Comparison of Club Gain/Loss **Current Year Compared to the Previous Year** 0 -0.2 -0.4-0.6 -0.8 -1 Jul/Aug/Sep Oct/Nov/Dec Jan/Feb/Mar Current Year Previous Year YTD Status Quo Clubs 2009-2010 Status Quo Clubs Compared to Status Quo Members 6 4 2 0 -2

### YTD Status Quo Clubs 2009-2010

Status Quo Clubs Compared to Status Quo Members

6
4
2
0
-2
-4
-6

Jul/Aug/Sep Oct/Nov/Dec Jan/Feb/Mar

Status Quo Clubs

Total Status Quo Members

|             |             | MEM         | BERSH             | ПР          |                   |
|-------------|-------------|-------------|-------------------|-------------|-------------------|
|             |             | Member      | <u>ship</u> Resul | ts          | <u>Membership</u> |
|             |             | 200         | 9-2010            |             | 2008-2009         |
|             |             |             |                   |             |                   |
|             | Net         | Actual      | Actual            | Gain/       | Gain/             |
|             | Memb        | New         | Dropped           | Loss of     | Loss of           |
| Month       | <u>Goal</u> | <u>Memb</u> | <u>Memb</u>       | <u>Memb</u> | <u>Memb</u>       |
| Jul/Aug/Sep | 200         | 132         | -55               | 77          | 58                |
| Oct/Nov/Dec | 160         | 126         | -70               | 56          | 75                |
| Jan/Feb/Mar | 150         | 145         | -36               | 109         | 106               |
| Totals      | 510         | 403         | -161              | 242         | 239               |

Male

Female

Status Quo Clubs Compared to Status Quo Members

6
4
2
0
-2
-4
-6

Jul/Aug/Sep Oct/Nov/Dec Jan/Feb/Mar

Status Quo Clubs

Total Status Quo Members