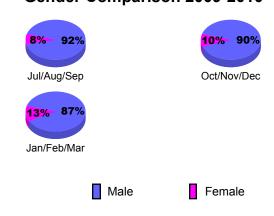

### **Gender Comparison 2009-2010**

20

-20

-40 -60

-80

-100

-120

Jul/Aug/Sep

### **Gender Comparison 2009-2010**

Oct/Nov/Dec

Jan/Feb/Mar

-4

-6

Jul/Aug/Sep

Status Quo Clubs

Oct/Nov/Dec