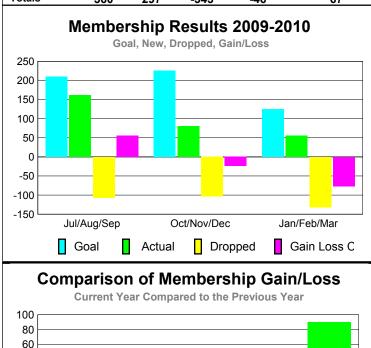

# Club Results 2009-2010 Goal, New, Dropped, Gain/Loss Jul/Aug/Sep Oct/Nov/Dec Jan/Feb/Mar Goal Actual Dropped Gain Loss C