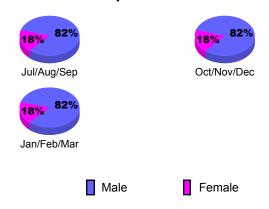

Membership Results 2009-2010

Goal, New, Dropped, Gain/Loss

Gender Comparison 2009-2010

Current Year

### **Gender Comparison 2009-2010**