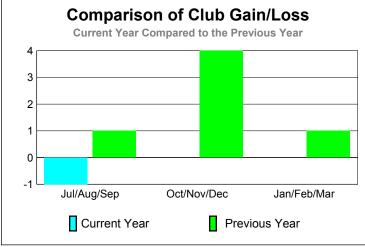

### **GMT: Adv K G RAMA KRISHNA MUR Location: MALDIVES CLUBS Club** Results Clubs 2008-2009 2009-2010 New Actual Actual Gain/ Gain/ Club New **Dropped** Loss of Loss of Month Goal Clubs Clubs Clubs Clubs Jul/Aug/Sep 0 0 0 0 0 Oct/Nov/Dec 0 0 0 0 0 Jan/Feb/Mar 0 0 0 -1 Totals 0 -1 **Club Results 2009-2010** Goal, New, Dropped, Gain/Loss 6 0 -2 -6 Jul/Aug/Sep Oct/Nov/Dec Jan/Feb/Mar Goal Gain Loss C Actual Dropped Comparison of Club Gain/Loss **Current Year Compared to the Previous Year** 0 -0.2 -0.4-0.6 -0.8 -1 Jul/Aug/Sep Oct/Nov/Dec Jan/Feb/Mar Current Year Previous Year YTD Status Quo Clubs 2009-2010 Status Quo Clubs Compared to Status Quo Members 6 4 2 0 -2