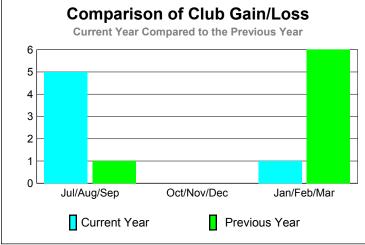

### **GMT: Adv K G RAMA KRISHNA MUR Location: INDIA** GMT CA: 6 **MEMBERSHIP CLUBS Club** Results Clubs **Membership** Results <u>Membership</u> 2008-2009 2009-2010 2008-2009 2009-2010 New Actual Actual Gain/ Gain/ Net Actual Actual Gain/ Gain/ Club New **Dropped** Loss of Loss of Memb New Dropped Loss of Loss of Month Month Goal Clubs Clubs Clubs Clubs Goal Memb Memb Memb Memb Jul/Aug/Sep 0 0 Jul/Aug/Sep 0 0 0 0 0 0 Oct/Nov/Dec Oct/Nov/Dec 0 0 0 0 0 0 0 0 Jan/Feb/Mar Jan/Feb/Mar -18 0 0 0 -1 0 0 0 Totals 0 0 -1 Totals 0 0 0 -18 **Club Results 2009-2010** Membership Results 2009-2010 Goal, New, Dropped, Gain/Loss Goal, New, Dropped, Gain/Loss 6 0 -2 -2 -4 -6 -6 Jul/Aug/Sep Oct/Nov/Dec Jan/Feb/Mar Jul/Aug/Sep Oct/Nov/Dec Jan/Feb/Mar Goal Gain Loss C Actual Dropped Actual Dropped Goal Gain Loss C Comparison of Club Gain/Loss Comparison of Membership Gain/Loss **Current Year Compared to the Previous Year Current Year Compared to the Previous Year** 0 0 -0.2 -4 -0.4-8 -12 -0.6 -0.8 -16 -20 -1 Jan/Feb/Mar Jul/Aug/Sep Oct/Nov/Dec Jul/Aug/Sep Oct/Nov/Dec Jan/Feb/Mar Current Year Current Year Previous Year Previous Year Gender Comparison 2009-2010 YTD Status Quo Clubs 2009-2010 Status Quo Clubs Compared to Status Quo Members