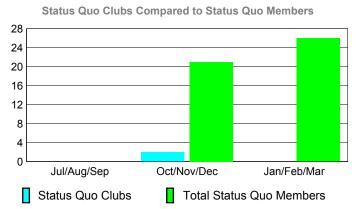

### YTD Status Quo Clubs 2009-2010

### YTD Status Quo Clubs 2009-2010

Status Quo Clubs Compared to Status Quo Members

6
4
2
0
-2
-4
-6

Jul/Aug/Sep Oct/Nov/Dec Jan/Feb/Mar

Status Quo Clubs

Total Status Quo Members

|             |             | MEM         | BERSH             | ПР          |                   |
|-------------|-------------|-------------|-------------------|-------------|-------------------|
|             |             | Member      | <u>ship</u> Resul | ts          | <u>Membership</u> |
|             |             | 200         | 9-2010            |             | 2008-2009         |
|             |             |             |                   |             |                   |
|             | Net         | Actual      | Actual            | Gain/       | Gain/             |
|             | Memb        | New         | Dropped           | Loss of     | Loss of           |
| Month       | <u>Goal</u> | <u>Memb</u> | <u>Memb</u>       | <u>Memb</u> | <u>Memb</u>       |
| Jul/Aug/Sep | 200         | 132         | -55               | 77          | 58                |
| Oct/Nov/Dec | 160         | 126         | -70               | 56          | 75                |
| Jan/Feb/Mar | 150         | 145         | -36               | 109         | 106               |
| Totals      | 510         | 403         | -161              | 242         | 239               |