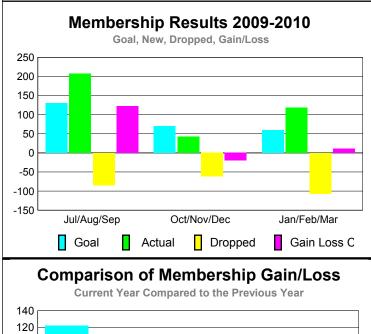

# Club Results 2009-2010 Goal, New, Dropped, Gain/Loss Jul/Aug/Sep Oct/Nov/Dec Jan/Feb/Mar Goal Actual Dropped Gain Loss C