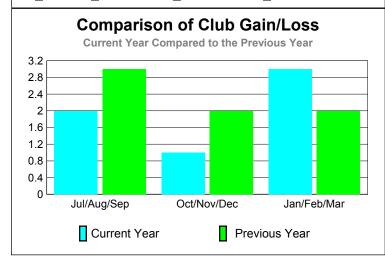

### **GMT: Adv K G RAMA KRISHNA MUR Location: MALDIVES CLUBS Club** Results Clubs 2008-2009 2009-2010 New Actual Actual Gain/ Gain/ Club New **Dropped** Loss of Loss of Month Goal Clubs Clubs Clubs Clubs Jul/Aug/Sep 0 0 0 0 0 Oct/Nov/Dec 0 0 0 0 0 Jan/Feb/Mar 0 0 0 -1 Totals 0 -1 **Club Results 2009-2010** Goal, New, Dropped, Gain/Loss 6 0 -2 -6 Jul/Aug/Sep Oct/Nov/Dec Jan/Feb/Mar Goal Gain Loss C Actual Dropped Comparison of Club Gain/Loss **Current Year Compared to the Previous Year** 0 -0.2 -0.4-0.6 -0.8 -1 Jul/Aug/Sep Oct/Nov/Dec Jan/Feb/Mar Current Year Previous Year YTD Status Quo Clubs 2009-2010 Status Quo Clubs Compared to Status Quo Members 6 4 2 0 -2