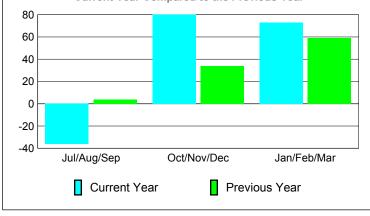

### **GMT: Adv K G RAMA KRISHNA MUR Location: INDIA** GMT CA: 6 **MEMBERSHIP CLUBS Club** Results Clubs **Membership** Results <u>Membership</u> 2008-2009 2009-2010 2008-2009 2009-2010 New Actual Actual Gain/ Gain/ Net Actual Actual Gain/ Gain/ Club New **Dropped** Loss of Loss of Memb New Dropped Loss of Loss of Month Month Goal Clubs Clubs Clubs Clubs Goal Memb Memb Memb Memb Jul/Aug/Sep 0 0 Jul/Aug/Sep 0 0 0 0 0 0 Oct/Nov/Dec Oct/Nov/Dec 0 0 0 0 0 0 0 0 Jan/Feb/Mar Jan/Feb/Mar -18 0 0 0 -1 0 0 0 Totals 0 0 -1 Totals 0 0 0 -18 **Club Results 2009-2010** Membership Results 2009-2010 Goal, New, Dropped, Gain/Loss Goal, New, Dropped, Gain/Loss 6 0 -2 -2 -4 -6 -6 Jul/Aug/Sep Oct/Nov/Dec Jan/Feb/Mar Jul/Aug/Sep Oct/Nov/Dec Jan/Feb/Mar Goal Gain Loss C Actual Dropped Actual Dropped Goal Gain Loss C Comparison of Club Gain/Loss Comparison of Membership Gain/Loss **Current Year Compared to the Previous Year Current Year Compared to the Previous Year** 0 0 -0.2 -4 -0.4-8 -12 -0.6 -0.8 -16 -20 -1 Jan/Feb/Mar Jul/Aug/Sep Oct/Nov/Dec Jul/Aug/Sep Oct/Nov/Dec Jan/Feb/Mar Current Year Current Year Previous Year Previous Year Gender Comparison 2009-2010 YTD Status Quo Clubs 2009-2010 Status Quo Clubs Compared to Status Quo Members