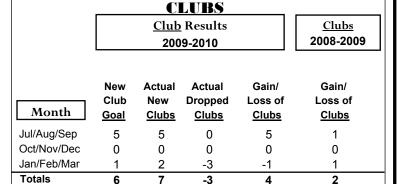

GMT: Adv K G RAMA KRISHNA MUR Location: REP OF SRI LANKA GMT CA: 6

|             |                            |                               | LUDS                             |     |    |
|-------------|----------------------------|-------------------------------|----------------------------------|-----|----|
|             |                            | <u>Club</u><br><b>20</b> 0    | <u>Clubs</u><br>2008-2009        |     |    |
| Month       | New<br>Club<br><u>Goal</u> | Actual<br>New<br><u>Clubs</u> | Gain/<br>Loss of<br><u>Clubs</u> |     |    |
| Jul/Aug/Sep | 3                          | 0                             | -5                               | -5  | 0  |
| Oct/Nov/Dec | 4                          | 0                             | -1                               | -1  | 0  |
| Jan/Feb/Mar | 3                          | 0                             | -11                              | -11 | -5 |
| Totals      | 10                         | 0                             | -17                              | -17 | -5 |

CLURS