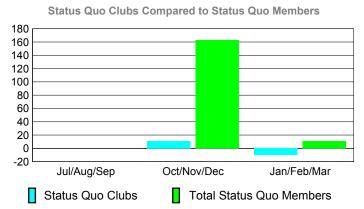

### YTD Status Quo Clubs 2009-2010

### YTD Status Quo Clubs 2009-2010

Oct/Nov/Dec

Jan/Feb/Mar

0

-20

-40

-60

Jul/Aug/Sep