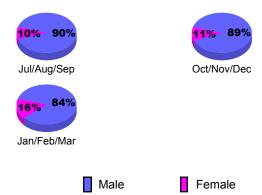

### **Gender Comparison 2009-2010**

Male

Female

Status Quo Clubs Compared to Status Quo Members

6
4
2
0
-2
-4
-6

Jul/Aug/Sep Oct/Nov/Dec Jan/Feb/Mar

Status Quo Clubs

Total Status Quo Members