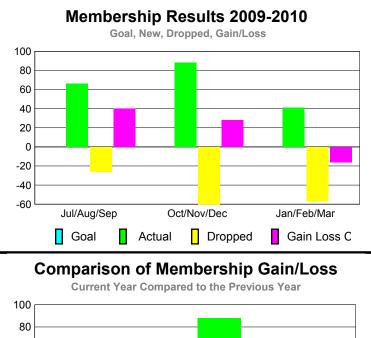

# Club Results 2009-2010 Goal, New, Dropped, Gain/Loss Jul/Aug/Sep Oct/Nov/Dec Jan/Feb/Mar Goal Actual Dropped Gain Loss C