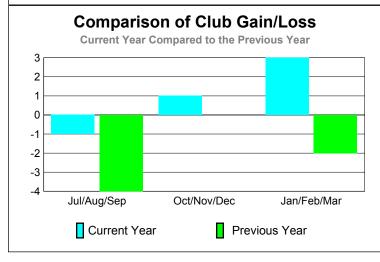

### **GMT: Adv K G RAMA KRISHNA MUR Location: MALDIVES CLUBS Club** Results Clubs 2008-2009 2009-2010 New Actual Actual Gain/ Gain/ Club New **Dropped** Loss of Loss of Month Goal Clubs Clubs Clubs Clubs Jul/Aug/Sep 0 0 0 0 0 Oct/Nov/Dec 0 0 0 0 0 Jan/Feb/Mar 0 0 0 -1 Totals 0 -1 **Club Results 2009-2010** Goal, New, Dropped, Gain/Loss 6 0 -2 -6 Jul/Aug/Sep Oct/Nov/Dec Jan/Feb/Mar Goal Gain Loss C Actual Dropped Comparison of Club Gain/Loss **Current Year Compared to the Previous Year** 0 -0.2 -0.4-0.6 -0.8 -1 Jul/Aug/Sep Oct/Nov/Dec Jan/Feb/Mar Current Year Previous Year YTD Status Quo Clubs 2009-2010 Status Quo Clubs Compared to Status Quo Members 6 4 2 0 -2