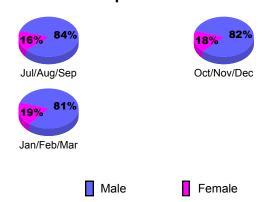

### **Gender Comparison 2009-2010**

20

-20

-40 -60

-80

-100

-120

Jul/Aug/Sep

### **Gender Comparison 2009-2010**

Oct/Nov/Dec

Jan/Feb/Mar

80

60

40

20

Jul/Aug/Sep

### **Gender Comparison 2009-2010**

Oct/Nov/Dec

Jan/Feb/Mar

-4

-6

Jul/Aug/Sep

Status Quo Clubs

Oct/Nov/Dec