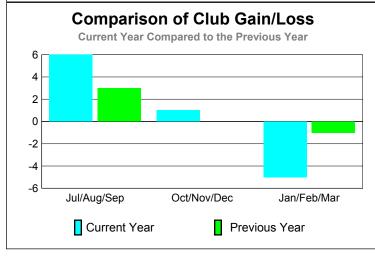

### **GMT: Adv K G RAMA KRISHNA MUR Location: MALDIVES CLUBS Club** Results Clubs 2008-2009 2009-2010 New Actual Actual Gain/ Gain/ Club New **Dropped** Loss of Loss of Month Goal Clubs Clubs Clubs Clubs Jul/Aug/Sep 0 0 0 0 0 Oct/Nov/Dec 0 0 0 0 0 Jan/Feb/Mar 0 0 0 -1 Totals 0 -1 **Club Results 2009-2010** Goal, New, Dropped, Gain/Loss 6 0 -2 -6 Jul/Aug/Sep Oct/Nov/Dec Jan/Feb/Mar Goal Gain Loss C Actual Dropped Comparison of Club Gain/Loss **Current Year Compared to the Previous Year** 0 -0.2 -0.4-0.6 -0.8 -1 Jul/Aug/Sep Oct/Nov/Dec Jan/Feb/Mar Current Year Previous Year YTD Status Quo Clubs 2009-2010 Status Quo Clubs Compared to Status Quo Members 6 4 2 0 -2