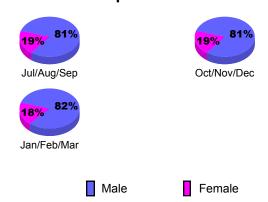

|
| Oct/Nov/Dec | 150                 | 1                      | 0                                | 1                         | 6                         |
| Jan/Feb/Mar | 150                 | 3                      | -5                               | -2                        | 2                         |

-5

**CLUBS** 





### YTD Status Quo Clubs 2009-2010







### Gender Comparison 2009-2010

Oct/Nov/Dec

Jan/Feb/Mar



200

150 100

50

0

Jul/Aug/Sep

Current Year

-50

-100



### GMT: Adv K G RAMA KRISHNA MUR Location: INDIA GMT CA: 6



# Club Results 2009-2010 Goal, New, Dropped, Gain/Loss Jul/Aug/Sep Oct/Nov/Dec Jan/Feb/Mar Goal Actual Dropped Gain Loss C



### YTD Status Quo Clubs 2009-2010







### **Gender Comparison 2009-2010**

Oct/Nov/Dec

Jan/Feb/Mar



100

50

0 50-

Jul/Aug/Sep

Current Year



GMT: Adv K G RAMA KRISHNA MUR Location: INDIA GMT CA: 6

|             |                            | C                             | LUBS                             |              |           |
|-------------|----------------------------|-------------------------------|----------------------------------|--------------|-----------|
|             |                            | Club                          |                                  | <u>Clubs</u> |           |
|             |                            | 200                           | 9-2010                           |              | 2008-2009 |
| Month       | New<br>Club<br><u>Goal</u> | Actual<br>New<br><u>Clubs</u> | Gain/<br>Loss of<br><u>Clubs</u> |              |           |
|