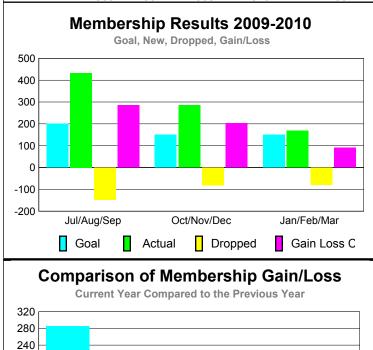

### GMT CA: 6 **MEMBERSHIP Membership** Results <u>Membership</u> 2009-2010 2008-2009 Net Actual Actual Gain/ Gain/ Memb New Dropped Loss of Loss of Month Goal Memb Memb Memb Memb Jul/Aug/Sep 0 0 0 1 0 Oct/Nov/Dec 2 0 0 0 0 Jan/Feb/Mar -12 2 0 0 0 Totals 0 0 0 -12

Membership Results 2009-2010

Goal, New, Dropped, Gain/Loss

Gender Comparison 2009-2010

Current Year