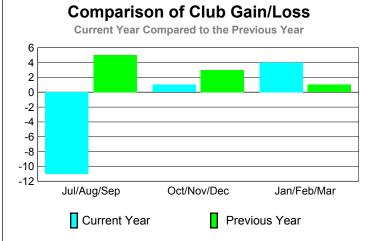

### **GMT: Adv K G RAMA KRISHNA MUR Location: MALDIVES CLUBS Club** Results Clubs 2008-2009 2009-2010 New Actual Actual Gain/ Gain/ Club New **Dropped** Loss of Loss of Month Goal Clubs Clubs Clubs Clubs Jul/Aug/Sep 0 0 0 0 0 Oct/Nov/Dec 0 0 0 0 0 Jan/Feb/Mar 0 0 0 -1 Totals 0 -1 **Club Results 2009-2010** Goal, New, Dropped, Gain/Loss 6 0 -2 -6 Jul/Aug/Sep Oct/Nov/Dec Jan/Feb/Mar Goal Gain Loss C Actual Dropped Comparison of Club Gain/Loss **Current Year Compared to the Previous Year** 0 -0.2 -0.4-0.6 -0.8 -1 Jul/Aug/Sep Oct/Nov/Dec Jan/Feb/Mar Current Year Previous Year YTD Status Quo Clubs 2009-2010 Status Quo Clubs Compared to Status Quo Members 6 4 2 0 -2