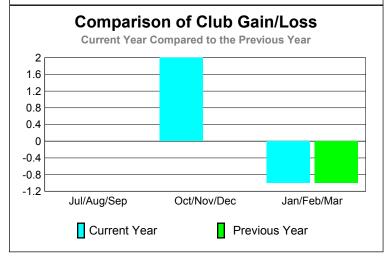

Current Year

GMT: Adv K G RAMA KRISHNA MUR Location: REP OF SRI LANKA GMT CA: 6

|             |                            | <u>Club</u><br><b>20</b> 0    |                                   | <u>Clubs</u><br>2008-2009        |                                  |
|-------------|----------------------------|-------------------------------|-----------------------------------|----------------------------------|----------------------------------|
| Month       | New<br>Club<br><u>Goal</u> | Actual<br>New<br><u>Clubs</u> | Actual<br>Dropped<br><u>Clubs</u> | Gain/<br>Loss of<br><u>Clubs</u> | Gain/<br>Loss of<br><u>Clubs</u> |
| Jul/Aug/Sep | 2                          | 0                             | -2                                | -2                               | 0                                |
| Oct/Nov/Dec | 2                          | 0                             | 0                                 | 0                                | 1                                |
| Jan/Feb/Mar | 2                          | 1                             | 0                                 | 1                                | 1                                |
| Totals      | 6                          | 1                             | -2                                | -1                               | 2                                |