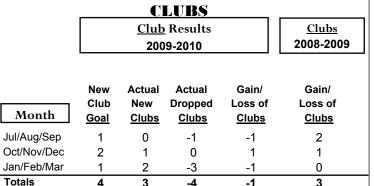

GMT: Adv K G RAMA KRISHNA MUR Location: REP OF SRI LANKA GMT CA: 6

|             |                            |                               | LUDS                             |     |    |
|-------------|----------------------------|-------------------------------|----------------------------------|-----|----|
|             |                            | <u>Club</u><br><b>20</b> 0    | <u>Clubs</u><br>2008-2009        |     |    |
| Month       | New<br>Club<br><u>Goal</u> | Actual<br>New<br><u>Clubs</u> | Gain/<br>Loss of<br><u>Clubs</u> |     |    |
| Jul/Aug/Sep | 3                          | 0                             | -5                               | -5  | 0  |
| Oct/Nov/Dec | 4                          | 0                             | -1                               | -1  | 0  |
| Jan/Feb/Mar | 3                          | 0                             | -11                              | -11 | -5 |
| Totals      | 10                         | 0                             | -17                              | -17 | -5 |