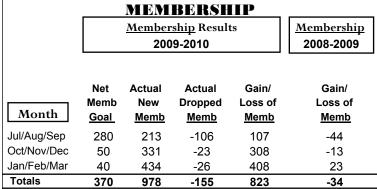

### GMT CA: 6 **MEMBERSHIP Membership** Results <u>Membership</u> 2009-2010 2008-2009 Net Actual Actual Gain/ Gain/ Memb New Dropped Loss of Loss of Month Goal Memb Memb Memb Memb Jul/Aug/Sep 0 0 0 1 0 Oct/Nov/Dec 2 0 0 0 0 Jan/Feb/Mar -12 2 0 0 0 Totals 0 0 0 -12

### **MEMBERSHIP Membership** Results <u>Membership</u> 2009-2010 2008-2009 Net Actual Actual Gain/ Gain/ Memb New Dropped Loss of Loss of Month Goal Memb Memb Memb Memb Jul/Aug/Sep 600 -186 -71 234 48 Oct/Nov/Dec 650 154 -65 89 107 Jan/Feb/Mar 530 -77 362 244 439 Totals 1780 827 -328 280 499