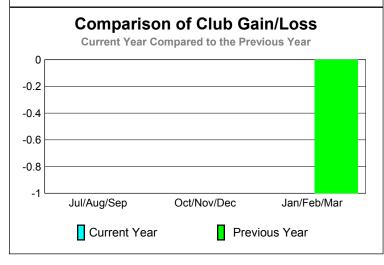

### **GMT: Adv K G RAMA KRISHNA MUR Location: MALDIVES CLUBS Club** Results Clubs 2008-2009 2009-2010 New Actual Actual Gain/ Gain/ Club New **Dropped** Loss of Loss of Month Goal Clubs Clubs Clubs Clubs Jul/Aug/Sep 0 0 0 0 0 Oct/Nov/Dec 0 0 0 0 0 Jan/Feb/Mar 0 0 0 -1 Totals 0 -1 **Club Results 2009-2010** Goal, New, Dropped, Gain/Loss 6 0 -2 -6 Jul/Aug/Sep Oct/Nov/Dec Jan/Feb/Mar Goal Gain Loss C Actual Dropped Comparison of Club Gain/Loss **Current Year Compared to the Previous Year** 0 -0.2 -0.4-0.6 -0.8 -1 Jul/Aug/Sep Oct/Nov/Dec Jan/Feb/Mar Current Year Previous Year YTD Status Quo Clubs 2009-2010 Status Quo Clubs Compared to Status Quo Members 6 4 2 0 -2

### **GMT: Adv K G RAMA KRISHNA MUR Location: INDIA** GMT CA: 6 **MEMBERSHIP CLUBS Club** Results Clubs **Membership** Results <u>Membership</u> 2008-2009 2009-2010 2008-2009 2009-2010 New Actual Actual Gain/ Gain/ Net Actual Actual Gain/ Gain/ Club New **Dropped** Loss of Loss of Memb New Dropped Loss of Loss of Month Month Goal Clubs Clubs Clubs Clubs Goal Memb Memb Memb Memb Jul/Aug/Sep 0 0 Jul/Aug/Sep 0 0 0 0 0 0 Oct/Nov/Dec Oct/Nov/Dec 0 0 0 0 0 0 0 0 Jan/Feb/Mar Jan/Feb/Mar -18 0 0 0 -1 0 0 0 Totals 0 0 -1 Totals 0 0 0 -18 **Club Results 2009-2010** Membership Results 2009-2010 Goal, New, Dropped, Gain/Loss Goal, New, Dropped, Gain/Loss 6 0 -2 -2 -4 -6 -6 Jul/Aug/Sep Oct/Nov/Dec Jan/Feb/Mar Jul/Aug/Sep Oct/Nov/Dec Jan/Feb/Mar Goal Gain Loss C Actual Dropped Actual Dropped Goal Gain Loss C Comparison of Club Gain/Loss Comparison of Membership Gain/Loss **Current Year Compared to the Previous Year Current Year Compared to the Previous Year** 0 0 -0.2 -4 -0.4-8 -12 -0.6 -0.8 -16 -20 -1 Jan/Feb/Mar Jul/Aug/Sep Oct/Nov/Dec Jul/Aug/Sep Oct/Nov/Dec Jan/Feb/Mar Current Year Current Year Previous Year Previous Year Gender Comparison 2009-2010 YTD Status Quo Clubs 2009-2010 Status Quo Clubs Compared to Status Quo Members