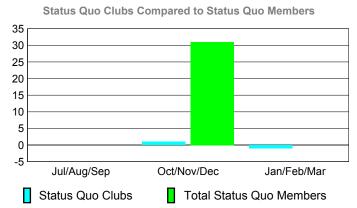

### YTD Status Quo Clubs 2009-2010

Status Quo Clubs Compared to Status Quo Members

6
4
2
0
-2
-4
-6

Jul/Aug/Sep Oct/Nov/Dec Jan/Feb/Mar

Status Quo Clubs

Total Status Quo Members

|             |             | MEM         | BERSH             | ПР          |                   |
|-------------|-------------|-------------|-------------------|-------------|-------------------|
|             |             | Member      | <u>ship</u> Resul | ts          | <u>Membership</u> |
|             |             | 200         | 9-2010            |             | 2008-2009         |
|             |             |             |                   |             |                   |
|             | Net         | Actual      | Actual            | Gain/       | Gain/             |
|             | Memb        | New         | Dropped           | Loss of     | Loss of           |
| Month       | <u>Goal</u> | <u>Memb</u> | <u>Memb</u>       | <u>Memb</u> | <u>Memb</u>       |
| Jul/Aug/Sep | 200         | 132         | -55               | 77          | 58                |
| Oct/Nov/Dec | 160         | 126         | -70               | 56          | 75                |
| Jan/Feb/Mar | 150         | 145         | -36               | 109         | 106               |
| Totals      | 510         | 403         | -161              | 242         | 239               |