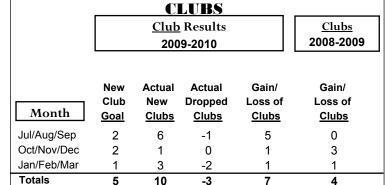

### **Gender Comparison 2009-2010**

300

200

100

Jul/Aug/Sep

Current Year

GMT: Adv K G RAMA KRISHNA MUR Location: INDIA GMT CA: 6

|             |      | <u> </u>                   |                           |         |              |
|-------------|------|----------------------------|---------------------------|---------|--------------|
|             |      | <u>Club</u><br><b>20</b> 0 | <u>Clubs</u><br>2008-2009 |         |              |
|             |      |                            |                           |         |              |
|             | New  | Actual                     | Actual                    | Gain/   | Gain/        |
|             | Club | New                        | Dropped                   | Loss of | Loss of      |
| Month       | Goal | Clubs                      | Clubs                     | Clubs   | <u>Clubs</u> |
| Jul/Aug/Sep | 5    | 10                         | -1                        | 9       | 0            |
| Oct/Nov/Dec | 3    | 1                          | 0                         | 1       | 1            |
| Jan/Feb/Mar | 2    | 5                          | -1                        | 4       | 24           |
| Totals      | 10   | 16                         | -2                        | 14      | 25           |