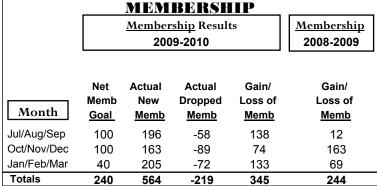

### YTD Status Quo Clubs 2009-2010

|             |                            | MEM                             | BERSH                          | HP  |     |
|-------------|----------------------------|---------------------------------|--------------------------------|-----|-----|
|             |                            | Member<br>200                   | <u>Membership</u><br>2008-2009 |     |     |
| Month       | Net<br>Memb<br><u>Goal</u> | Gain/<br>Loss of<br><u>Memb</u> |                                |     |     |
| Jul/Aug/Sep | 250                        | 706                             | -345                           | 361 | 51  |
| Oct/Nov/Dec | 150                        | 233                             | -110                           | 123 | 84  |
| Jan/Feb/Mar | 100                        | 554                             | -99                            | 455 | 502 |
| Totals      | 500                        | 1493                            | -554                           | 939 | 637 |