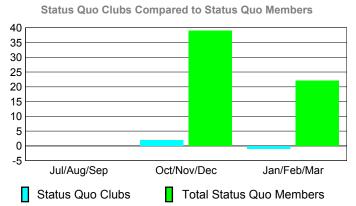

### **Gender Comparison 2009-2010**

Oct/Nov/Dec

Jan/Feb/Mar

-4

-6

Jul/Aug/Sep

Status Quo Clubs

Oct/Nov/Dec

Jan/Feb/Mar

Total Status Quo Members