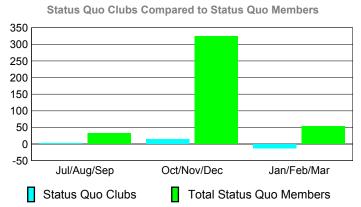

-|-----|----|
|             |                            | <u>Club</u><br><b>20</b> 0    | <u>Clubs</u><br>2008-2009        |     |    |
| Month       | New<br>Club<br><u>Goal</u> | Actual<br>New<br><u>Clubs</u> | Gain/<br>Loss of<br><u>Clubs</u> |     |    |
| Jul/Aug/Sep | 3                          | 0                             | -5                               | -5  | 0  |
| Oct/Nov/Dec | 4                          | 0                             | -1                               | -1  | 0  |
| Jan/Feb/Mar | 3                          | 0                             | -11                              | -11 | -5 |
| Totals      | 10                         | 0                             | -17                              | -17 | -5 |

CLURS





### YTD Status Quo Clubs 2009-2010









### **Gender Comparison 2009-2010**



20

-20

-40 -60

-80

-100

-120

Jul/Aug/Sep

Current Year



### GMT: Adv K G RAMA KRISHNA MUR Location: REP OF SRI LANKA GMT CA: 6







### YTD Status Quo Clubs 2009-2010









Oct/Nov/Dec

Jan/Feb/Mar



0

-20

-40

-60

Jul/Aug/Sep

Current Year



GMT: Adv K G RAMA KRISHNA MUR Location: REP OF SRI LANKA GMT CA: 6

|             |                            | <u>Club</u><br><b>20</b> 0    |                                   | <u>Clubs</u><br>2008-2009        |                                  |
|-------------|----------------------------|-------------------------------|-----------------------------------|----------------------------------|----------------------------------|
| Month       | New<br>Club<br><u>Goal</u> | Actual<br>New