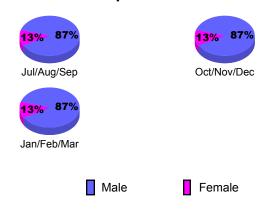

### **Gender Comparison 2009-2010**

20

-20

-40 -60

-80

-100

-120

Jul/Aug/Sep