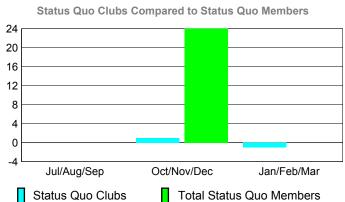

### YTD Status Quo Clubs 2009-2010

Status Quo Clubs Compared to Status Quo Members

6
4
2
0
-2
-4
-6

Jul/Aug/Sep Oct/Nov/Dec Jan/Feb/Mar

Status Quo Clubs

Total Status Quo Members

|             |             | MEM         | BERSH             | ПР          |                   |
|-------------|-------------|-------------|-------------------|-------------|-------------------|
|             |             | Member      | <u>ship</u> Resul | ts          | <u>Membership</u> |
|             |             | 200         | 9-2010            |             | 2008-2009         |
|             |             |             |                   |             |                   |
|             | Net         | Actual      | Actual            | Gain/       | Gain/             |
|             | Memb        | New         | Dropped           | Loss of     | Loss of           |
| Month       | <u>Goal</u> | <u>Memb</u> | <u>Memb</u>       | <u>Memb</u> | <u>Memb</u>       |
| Jul/Aug/Sep | 200         | 132         | -55               | 77          | 58                |
| Oct/Nov/Dec | 160         | 126         | -70               | 56          | 75                |
| Jan/Feb/Mar | 150         | 145         | -36               | 109         | 106               |
| Totals      | 510         | 403         | -161              | 242         | 239               |