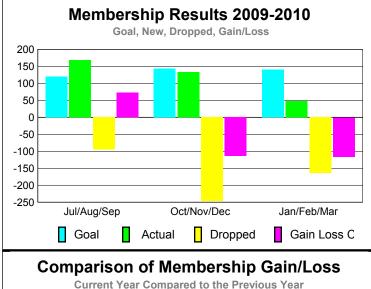

Membership Results 2009-2010

Goal, New, Dropped, Gain/Loss

Gender Comparison 2009-2010

Current Year