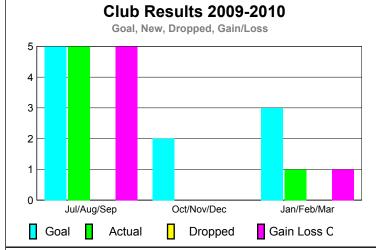

# Club Results 2009-2010 Goal, New, Dropped, Gain/Loss Jul/Aug/Sep Oct/Nov/Dec Jan/Feb/Mar Goal Actual Dropped Gain Loss C