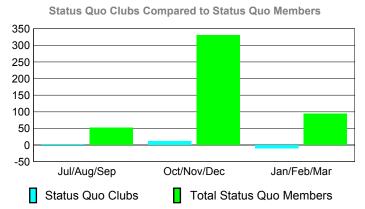

### YTD Status Quo Clubs 2009-2010

Status Quo Clubs Compared to Status Quo Members

6
4
2
0
-2
-4
-6

Jul/Aug/Sep Oct/Nov/Dec Jan/Feb/Mar

Status Quo Clubs

Total Status Quo Members

|             |             | MEM         | BERSH             | ПР          |                   |
|-------------|-------------|-------------|-------------------|-------------|-------------------|
|             |             | Member      | <u>ship</u> Resul | ts          | <u>Membership</u> |
|             |             | 200         | 9-2010            |             | 2008-2009         |
|             |             |             |                   |             |                   |
|             | Net         | Actual      | Actual            | Gain/       | Gain/             |
|             | Memb        | New         | Dropped           | Loss of     | Loss of           |
| Month       | <u>Goal</u> | <u>Memb</u> | <u>Memb</u>       | <u>Memb</u> | <u>Memb</u>       |
| Jul/Aug/Sep | 200         | 132         | -55               | 77          | 58                |
| Oct/Nov/Dec | 160         | 126         | -70               | 56          | 75                |
| Jan/Feb/Mar | 150         | 145         | -36               | 109         | 106               |
| Totals      | 510         | 403         | -161              | 242         | 239               |