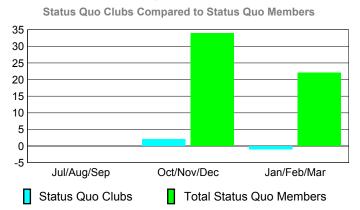

### **Gender Comparison 2009-2010**

300

200

100

Jul/Aug/Sep

Current Year

GMT: Adv K G RAMA KRISHNA MUR Location: INDIA GMT CA: 6

|             |      | <u> </u>                   |                           |         |              |
|-------------|------|----------------------------|---------------------------|---------|--------------|
|             |      | <u>Club</u><br><b>20</b> 0 | <u>Clubs</u><br>2008-2009 |         |              |
|             |      |                            |                           |         |              |
|             | New  | Actual                     | Actual                    | Gain/   | Gain/        |
|             | Club | New                        | Dropped                   | Loss of | Loss of      |
| Month       | Goal | Clubs                      | Clubs                     | Clubs   | <u>Clubs</u> |
| Jul/Aug/Sep | 5    | 10                         | -1                        | 9       | 0            |
| Oct/Nov/Dec | 3    | 1                          | 0                         | 1       | 1            |
| Jan/Feb/Mar | 2    | 5                          | -1                        | 4       | 24           |
| Totals      | 10   | 16                         | -2                        | 14      | 25           |