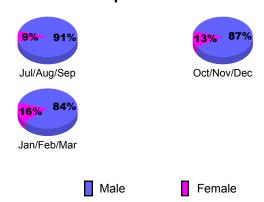

### **Gender Comparison 2009-2010**

20

-20

-40 -60

-80

-100

-120

Jul/Aug/Sep

### **Gender Comparison 2009-2010**

Oct/Nov/Dec

Jan/Feb/Mar

80

60

40

20

Jul/Aug/Sep

### **Gender Comparison 2009-2010**

Oct/Nov/Dec

Jan/Feb/Mar

-4

-6

Jul/Aug/Sep

Status Quo Clubs

Oct/Nov/Dec

### **Gender Comparison 2009-2010**

### **Gender Comparison 2009-2010**

300

200

100

Jul/Aug/Sep

Current Year

GMT: Adv K G RAMA KRISHNA MUR Location: INDIA GMT CA: 6

|             |      | <u> </u>                   |                           |         |              |
|-------------|------|----------------------------|---------------------------|---------|--------------|
|             |      | <u>Club</u><br><b>20</b> 0 | <u>Clubs</u><br>2008-2009 |         |              |
|             |      |                            |                           |         |              |
|             | New  | Actual                     | Actual                    | Gain/   | Gain/        |
|             | Club | New                        | Dropped                   | Loss of | Loss of      |
| Month       | Goal | Clubs                      | Clubs                     | Clubs   | <u>Clubs</u> |
| Jul/Aug/Sep | 5    | 10                         | -1                        | 9       | 0            |
| Oct/Nov/Dec | 3    | 1                          | 0                         | 1       | 1            |
| Jan/Feb/Mar | 2    | 5                          | -1                        | 4       | 24           |
| Totals      | 10   | 16                         | -2                        | 14      | 25           |

### **Gender Comparison 2009-2010**

Oct/Nov/Dec

Jan/Feb/Mar

150

100 50

-50

Jul/Aug/Sep

Current Year

### **Gender Comparison 2009-2010**

Oct/Nov/Dec

Jan/Feb/Mar

160

120

80

40

Jul/Aug/Sep

### **Gender Comparison 2009-2010**

Oct/Nov/Dec

Jan/Feb/Mar

-40 -60

Jul/Aug/Sep

Current Year

GMT: Adv K G RAMA KRISHNA MUR Location: INDIA GMT CA: 6

|             |                            | C                             | LUBS                              |                                  |                                  |
|-------------|----------------------------|-------------------------------|-----------------------------------|----------------------------------|----------------------------------|
|             |                            | Club                          |                                   | <u>Clubs</u>                     |                                  |
|             |                            | 200                           |                                   | 2008-2009                        |                                  |
| Month       | New<br>Club<br><u>Goal</u> | Actual<br>New<br><u>Clubs</u> | Actual<br>Dropped<br><u>Clubs</u> | Gain/<br>Loss of<br><u>Clubs</u> | Gain/<br>Loss of<br><u>Clubs</u> |
| Jul/Aug/Sep | 5                          | 5                             | -6                                | -1                               | 1                                |
| Oct/Nov/Dec | 3                          | 0                             | 0                                 | 0                                | 4                                |
| Jan/Feb/Mar | 2                          | 0                             | 0                                 | 0                                | 1                                |
| Totals      | 10                         | 5                             | -6                                | -1                               | 6                                |

### Gender Comparison 2009-2010

Oct/Nov/Dec

Jan/Feb/Mar

20

-20 -40

-60

-80

Jul/Aug/Sep

### **Gender Comparison 2009-2010**

Oct/Nov/Dec

Jan/Feb/Mar

0 50-

-100

-150 -200

Jul/Aug/Sep

Current Year

### Gender Comparison 2009-2010

Oct/Nov/Dec

Jan/Feb/Mar

200

100

-100

-200

Jul/Aug/Sep

### Gender Comparison 2009-2010

Oct/Nov/Dec

Jan/Feb/Mar

200

150 100

50

0

Jul/Aug/Sep

### **Gender Comparison 2009-2010**

Oct/Nov/Dec

Jan/Feb/Mar

100

50

0 50-

Jul/Aug/Sep

Current Year

### **Gender Comparison 2009-2010**

Oct/Nov/Dec

Jan/Feb/Mar

GMT: Adv K G RAMA KRISHNA MUR Location: INDIA GMT CA: 6

|             |                            | <u>Club</u><br><b>200</b>     |                                   | <u>Clubs</u><br>2008-2009        |                                  |
|-------------|----------------------------|-------------------------------|-----------------------------------|----------------------------------|----------------------------------|
| Month       | New<br>Club<br><u>Goal</u> | Actual<br>New<br><u>Clubs</u> | Actual<br>Dropped<br><u>Clubs</u> | Gain/<br>Loss of<br><u>Clubs</u> | Gain/<br>Loss of<br><u>Clubs</u> |
| Jul/Aug/Sep | 5                          | 1                             | 0                                 | 1                                | 0                                |
| Oct/Nov/Dec | 2                          | 0                             | 0                                 | 0                                | 2                                |
| Jan/Feb/Mar | 2                          | 0                             | 0                                 | 5                                |                                  |
| Totals      | 9                          | 1                             | 0                                 | 1                                | 7                                |

### **Gender Comparison 2009-2010**

80 40 0

-40

Jul/Aug/Sep

Current Year

### **Gender Comparison 2009-2010**

Oct/Nov/Dec

Jan/Feb/Mar

120

80 40

0

-40 -80

Jul/Aug/Sep

### **Gender Comparison 2009-2010**

Oct/Nov/Dec

Jan/Feb/Mar

100 50

0

Jul/Aug/Sep

Current Year

-50

### **Gender Comparison 2009-2010**

Oct/Nov/Dec

Jan/Feb/Mar

100

50

0

-50

-100

### **Gender Comparison 2009-2010**

Oct/Nov/Dec

Jan/Feb/Mar

120

80

40

Jul/Aug/Sep

Current Year

### Gender Comparison 2009-2010

Oct/Nov/Dec

Jan/Feb/Mar

160

120 80 40

Jul/Aug/Sep

Current Year

GMT: Adv K G RAMA KRISHNA MUR Location: INDIA GMT CA: 6

### Gender Comparison 2009-2010

Oct/Nov/Dec

Jan/Feb/Mar

0

-40

-80

-120

Jul/Aug/Sep

### Gender Comparison 2009-2010

Oct/Nov/Dec

Jan/Feb/Mar

> 40 0

-40

Jul/Aug/Sep

Current Year

### **Gender Comparison 2009-2010**

Oct/Nov/Dec

Jan/Feb/Mar

n

-50

-100

-150

-200

### **Gender Comparison 2009-2010**

Oct/Nov/Dec

Jan/Feb/Mar

-100

-200

-300

Jul/Aug/Sep

Current Year

### **Gender Comparison 2009-2010**

Oct/Nov/Dec

Jan/Feb/Mar

120

80 40

0 -40

Jul/Aug/Sep

Current Year

### Gender Comparison 2009-2010

Oct/Nov/Dec

Jan/Feb/Mar

-10

-20 -30

Jul/Aug/Sep

Current Year

### **Gender Comparison 2009-2010**

Oct/Nov/Dec

Jan/Feb/Mar

250

200 150

100

50

n

### **Gender Comparison 2009-2010**

Oct/Nov/Dec

Jan/Feb/Mar

100 80

> 60 40

20

Jul/Aug/Sep

Current Year

### **Gender Comparison 2009-2010**

Oct/Nov/Dec

Jan/Feb/Mar

80

60 40

20

0 -20

Jul/Aug/Sep

### **Gender Comparison 2009-2010**

Oct/Nov/Dec

Jan/Feb/Mar

Ju

Oc

Jan/Fe

Goal

Actual

### **Gender Comparison 2009-2010**

0

-20

-40

-60

-80 -100

Jul/Aug/Sep

Current Year

### **Gender Comparison 2009-2010**

Oct/Nov/Dec

Jan/Feb/Mar

60

40

20

Jul/Aug/Sep

Current Year

### **Gender Comparison 2009-2010**

Oct/Nov/Dec

Jan/Feb/Mar

GMT: Adv K G RAMA KRISHNA MUR Location: INDIA GMT CA: 6

|             |                            | <u>Club</u><br><b>20</b> 0    |                                   | <u>Clubs</u><br>2008-2009        |                                  |
|-------------|----------------------------|-------------------------------|-----------------------------------|----------------------------------|----------------------------------|
| Month       | New<br>Club<br><u>Goal</u> | Actual<br>New<br><u>Clubs</u> | Actual<br>Dropped<br><u>Clubs</u> | Gain/<br>Loss of<br><u>Clubs</u> | Gain/<br>Loss of<br><u>Clubs</u> |
| Jul/Aug/Sep | 0                          | 0                             | 0                                 | 0                                | -2                               |
| Oct/Nov/Dec | 0                          | 0                             | 0                                 | 0                                | 3                                |
| Jan/Feb/Mar | 0                          | 0                             | -1                                | -1                               | 0                                |
| Totals      | 0                          | 0                             | -1                                | -1                               | 1                                |