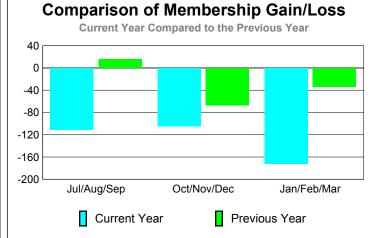

### **GMT: Adv K G RAMA KRISHNA MUR Location: INDIA** GMT CA: 6 **MEMBERSHIP CLUBS Club** Results Clubs **Membership** Results <u>Membership</u> 2008-2009 2009-2010 2008-2009 2009-2010 New Actual Actual Gain/ Gain/ Net Actual Actual Gain/ Gain/ Club New **Dropped** Loss of Loss of Memb New Dropped Loss of Loss of Month Month Goal Clubs Clubs Clubs Clubs Goal Memb Memb Memb Memb Jul/Aug/Sep 0 0 Jul/Aug/Sep 0 0 0 0 0 0 Oct/Nov/Dec Oct/Nov/Dec 0 0 0 0 0 0 0 0 Jan/Feb/Mar Jan/Feb/Mar -18 0 0 0 -1 0 0 0 Totals 0 0 -1 Totals 0 0 0 -18 **Club Results 2009-2010** Membership Results 2009-2010 Goal, New, Dropped, Gain/Loss Goal, New, Dropped, Gain/Loss 6 0 -2 -2 -4 -6 -6 Jul/Aug/Sep Oct/Nov/Dec Jan/Feb/Mar Jul/Aug/Sep Oct/Nov/Dec Jan/Feb/Mar Goal Gain Loss C Actual Dropped Actual Dropped Goal Gain Loss C Comparison of Club Gain/Loss Comparison of Membership Gain/Loss **Current Year Compared to the Previous Year Current Year Compared to the Previous Year** 0 0 -0.2 -4 -0.4-8 -12 -0.6 -0.8 -16 -20 -1 Jan/Feb/Mar Jul/Aug/Sep Oct/Nov/Dec Jul/Aug/Sep Oct/Nov/Dec Jan/Feb/Mar Current Year Current Year Previous Year Previous Year Gender Comparison 2009-2010 YTD Status Quo Clubs 2009-2010 Status Quo Clubs Compared to Status Quo Members