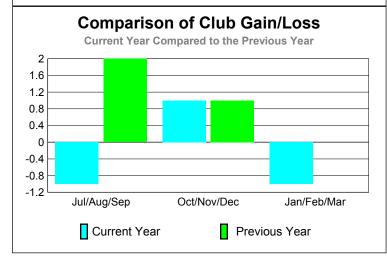

GMT: Adv K G RAMA KRISHNA MUR Location: REP OF SRI LANKA GMT CA: 6

|             |                            |                               | LUDS                             |     |    |
|-------------|----------------------------|-------------------------------|----------------------------------|-----|----|
|             |                            | <u>Club</u><br><b>20</b> 0    | <u>Clubs</u><br>2008-2009        |     |    |
| Month       | New<br>Club<br><u>Goal</u> | Actual<br>New<br><u>Clubs</u> | Gain/<br>Loss of<br><u>Clubs</u> |     |    |
| Jul/Aug/Sep | 3                          | 0                             | -5                               | -5  | 0  |
| Oct/Nov/Dec | 4                          | 0                             | -1                               | -1  | 0  |
| Jan/Feb/Mar | 3                          | 0                             | -11                              | -11 | -5 |
| Totals      | 10                         | 0                             | -17                              | -17 | -5 |