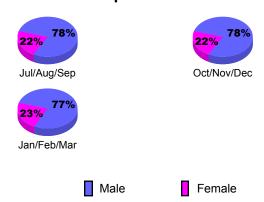

### **Gender Comparison 2009-2010**

20

-20

-40 -60

-80

-100

-120

Jul/Aug/Sep

### **Gender Comparison 2009-2010**

Oct/Nov/Dec

Jan/Feb/Mar

80

60

40

20

Jul/Aug/Sep

### **Gender Comparison 2009-2010**

Oct/Nov/Dec

Jan/Feb/Mar

-4

-6

Jul/Aug/Sep

Status Quo Clubs

Oct/Nov/Dec

### **Gender Comparison 2009-2010**

### **Gender Comparison 2009-2010**

300

200

100

Jul/Aug/Sep

Current Year

GMT: Adv K G RAMA KRISHNA MUR Location: INDIA GMT CA: 6

|             |      | <u> </u>                   |                           |         |              |
|-------------|------|----------------------------|---------------------------|---------|--------------|
|             |      | <u>Club</u><br><b>20</b> 0 | <u>Clubs</u><br>2008-2009 |         |              |
|             |      |                            |                           |         |              |
|             | New  | Actual                     | Actual                    | Gain/   | Gain/        |
|             | Club | New                        | Dropped                   | Loss of | Loss of      |
| Month       | Goal | Clubs                      | Clubs                     | Clubs   | <u>Clubs</u> |
| Jul/Aug/Sep | 5    | 10                         | -1                        | 9       | 0            |
| Oct/Nov/Dec | 3    | 1                          | 0                         | 1       | 1            |
| Jan/Feb/Mar | 2    | 5                          | -1                        | 4       | 24           |
| Totals      | 10   | 16                         | -2                        | 14      | 25           |

### **Gender Comparison 2009-2010**

Oct/Nov/Dec

Jan/Feb/Mar

150

100 50

-50

Jul/Aug/Sep

Current Year

Male

Female

Status Quo Clubs Compared to Status Quo Members

6
4
2
0
-2
-4
-6

Jul/Aug/Sep Oct/Nov/Dec Jan/Feb/Mar

Status Quo Clubs

Total Status Quo Members