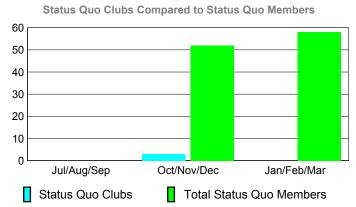

| 0                                 | 5                                |                                  |
| Totals      | 9                          | 1                             | 0                                 | 1                                | 7                                |

## Club Results 2009-2010 Goal, New, Dropped, Gain/Loss Jul/Aug/Sep Oct/Nov/Dec Jan/Feb/Mar Goal Actual Dropped Gain Loss C



### YTD Status Quo Clubs 2009-2010









### **Gender Comparison 2009-2010**



80 40 0

-40

Jul/Aug/Sep

Current Year



### GMT: Adv K G RAMA KRISHNA MUR Location: INDIA GMT CA: 6



## Club Results 2009-2010 Goal, New, Dropped, Gain/Loss Jul/Aug/Sep Oct/Nov/Dec Jan/Feb/Mar Goal Actual Dropped Gain Loss C



### YTD Status Quo Clubs 2009-2010







### **Gender Comparison 2009-2010**

Oct/Nov/Dec

Jan/Feb/Mar



120

80 40

0

-40 -80

Jul/Aug/Sep

Current Year



### GMT: Adv K G RAMA KRISHNA MUR Location: INDIA GMT CA: 6



# Club Results 2009-2010 Goal, New, Dropped, Gain/Loss Jul/Aug/Sep Oct/Nov/Dec Jan/Feb/Mar Goal Actual Dropped Gain Loss C



### YTD Status Quo Clubs 2009-2010







### **Gender Comparison 2009-2010**

Oct/Nov/Dec

Jan/Feb/Mar



100 50

0

Jul/Aug/Sep

Current Year

-50

-100



GMT: Adv K G RAMA KRISHNA MUR Location: INDIA GMT CA: 6

|             |                     | -                             |                                  |    |   |
|-------------|---------------------|-------------------------------|----------------------------------|----|---|
|             |                     | <u>Clu