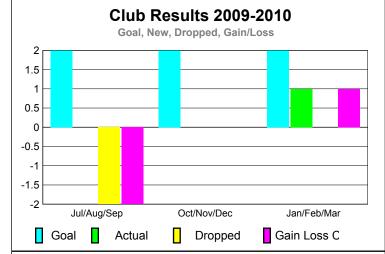

### **GMT: Adv K G RAMA KRISHNA MUR Location: INDIA** GMT CA: 6 **MEMBERSHIP CLUBS Club** Results Clubs **Membership** Results <u>Membership</u> 2008-2009 2009-2010 2008-2009 2009-2010 New Actual Actual Gain/ Gain/ Net Actual Actual Gain/ Gain/ Club New **Dropped** Loss of Loss of Memb New Dropped Loss of Loss of Month Month Goal Clubs Clubs Clubs Clubs Goal Memb Memb Memb Memb Jul/Aug/Sep 0 0 Jul/Aug/Sep 0 0 0 0 0 0 Oct/Nov/Dec Oct/Nov/Dec 0 0 0 0 0 0 0 0 Jan/Feb/Mar Jan/Feb/Mar -18 0 0 0 -1 0 0 0 Totals 0 0 -1 Totals 0 0 0 -18 **Club Results 2009-2010** Membership Results 2009-2010 Goal, New, Dropped, Gain/Loss Goal, New, Dropped, Gain/Loss 6 0 -2 -2 -4 -6 -6 Jul/Aug/Sep Oct/Nov/Dec Jan/Feb/Mar Jul/Aug/Sep Oct/Nov/Dec Jan/Feb/Mar Goal Gain Loss C Actual Dropped Actual Dropped Goal Gain Loss C Comparison of Club Gain/Loss Comparison of Membership Gain/Loss **Current Year Compared to the Previous Year Current Year Compared to the Previous Year** 0 0 -0.2 -4 -0.4-8 -12 -0.6 -0.8 -16 -20 -1 Jan/Feb/Mar Jul/Aug/Sep Oct/Nov/Dec Jul/Aug/Sep Oct/Nov/Dec Jan/Feb/Mar Current Year Current Year Previous Year Previous Year Gender Comparison 2009-2010 YTD Status Quo Clubs 2009-2010 Status Quo Clubs Compared to Status Quo Members