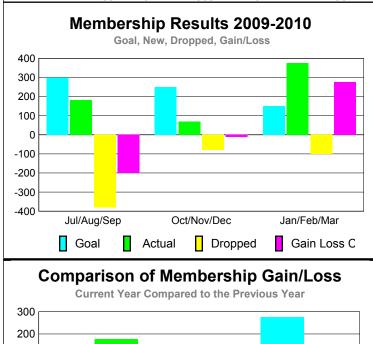

# Club Results 2009-2010 Goal, New, Dropped, Gain/Loss Jul/Aug/Sep Oct/Nov/Dec Jan/Feb/Mar Goal Actual Dropped Gain Loss C