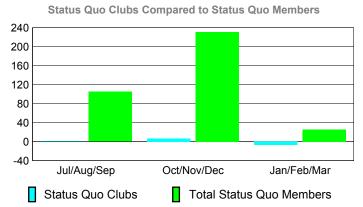

### YTD Status Quo Clubs 2009-2010

### YTD Status Quo Clubs 2009-2010

Status Quo Clubs Compared to Status Quo Members

6
4
2
0
-2
-4
-6

Jul/Aug/Sep Oct/Nov/Dec Jan/Feb/Mar

Status Quo Clubs

Total Status Quo Members

|             |             | MEM         | BERSH             | ПР          |                   |
|-------------|-------------|-------------|-------------------|-------------|-------------------|
|             |             | Member      | <u>ship</u> Resul | ts          | <u>Membership</u> |
|             |             | 200         | 9-2010            |             | 2008-2009         |
|             |             |             |                   |             |                   |
|             | Net         | Actual      | Actual            | Gain/       | Gain/             |
|             | Memb        | New         | Dropped           | Loss of     | Loss of           |
| Month       | <u>Goal</u> | <u>Memb</u> | <u>Memb</u>       | <u>Memb</u> | <u>Memb</u>       |
| Jul/Aug/Sep | 200         | 132         | -55               | 77          | 58                |
| Oct/Nov/Dec | 160         | 126         | -70               | 56          | 75                |
| Jan/Feb/Mar | 150         | 145         | -36               | 109         | 106               |
| Totals      | 510         | 403         | -161              | 242         | 239               |