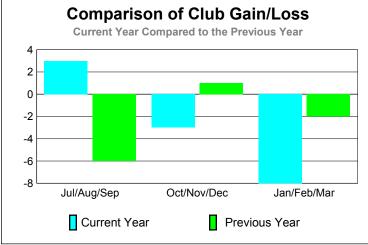

### **GMT: Adv K G RAMA KRISHNA MUR Location: MALDIVES CLUBS Club** Results Clubs 2008-2009 2009-2010 New Actual Actual Gain/ Gain/ Club New **Dropped** Loss of Loss of Month Goal Clubs Clubs Clubs Clubs Jul/Aug/Sep 0 0 0 0 0 Oct/Nov/Dec 0 0 0 0 0 Jan/Feb/Mar 0 0 0 -1 Totals 0 -1 **Club Results 2009-2010** Goal, New, Dropped, Gain/Loss 6 0 -2 -6 Jul/Aug/Sep Oct/Nov/Dec Jan/Feb/Mar Goal Gain Loss C Actual Dropped Comparison of Club Gain/Loss **Current Year Compared to the Previous Year** 0 -0.2 -0.4-0.6 -0.8 -1 Jul/Aug/Sep Oct/Nov/Dec Jan/Feb/Mar Current Year Previous Year YTD Status Quo Clubs 2009-2010 Status Quo Clubs Compared to Status Quo Members 6 4 2 0 -2