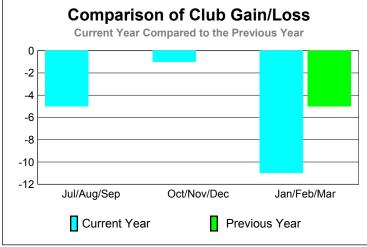

----|----------------------------------|-----|----|
|             |                            | <u>Club</u><br><b>20</b> 0    | <u>Clubs</u><br>2008-2009        |     |    |
| Month       | New<br>Club<br><u>Goal</u> | Actual<br>New<br><u>Clubs</u> | Gain/<br>Loss of<br><u>Clubs</u> |     |    |
| Jul/Aug/Sep | 3                          | 0                             | -5                               | -5  | 0  |
| Oct/Nov/Dec | 4                          | 0                             | -1                               | -1  | 0  |
| Jan/Feb/Mar | 3                          | 0                             | -11                              | -11 | -5 |
| Totals      | 10                         | 0                             | -17                              | -17 | -5 |

CLURS





### YTD Status Quo Clubs 2009-2010









### **Gender Comparison 2009-2010**



20

-20

-40 -60

-80

-100

-120

Jul/Aug/Sep

Current Year



### GMT: Adv K G RAMA KRISHNA MUR Location: REP OF SRI LANKA GMT CA: 6







### YTD Status Quo Clubs 2009-2010









Oct/Nov/Dec

Jan/Feb/Mar



0

-20

-40

-60

Jul/Aug/Sep

Current Year



GMT: Adv K G RAMA KRISHNA MUR Location: REP OF SRI LANKA GMT CA: 6

|             |                            | <u>Club</u><br><b>20</b> 0    |                                   | <u>Clubs</u><br>2008-2009        |                                  |
|-------------|----------------------------|-------------------------------|-----------------------------------|----------------------------------|----------------------------------|
| Month       | New<