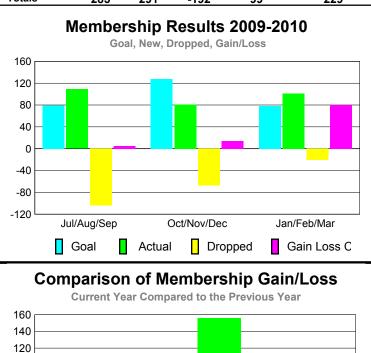

Membership Results 2009-2010

Goal, New, Dropped, Gain/Loss

Gender Comparison 2009-2010

Current Year