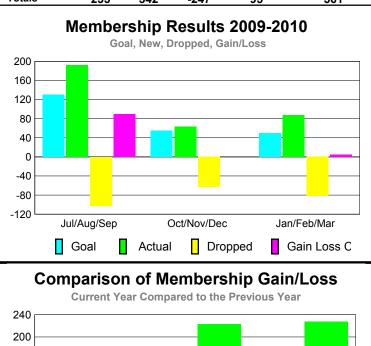

### YTD Status Quo Clubs 2009-2010

|             |                            | MEM                             | BERSH                          | HP  |     |
|-------------|----------------------------|---------------------------------|--------------------------------|-----|-----|
|             |                            | Member<br>200                   | <u>Membership</u><br>2008-2009 |     |     |
| Month       | Net<br>Memb<br><u>Goal</u> | Gain/<br>Loss of<br><u>Memb</u> |                                |     |     |
| Jul/Aug/Sep | 250                        | 706                             | -345                           | 361 | 51  |
| Oct/Nov/Dec | 150                        | 233                             | -110                           | 123 | 84  |
| Jan/Feb/Mar | 100                        | 554                             | -99                            | 455 | 502 |
| Totals      | 500                        | 1493                            | -554                           | 939 | 637 |