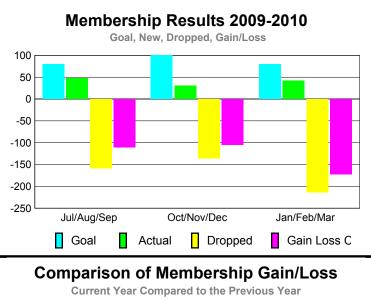

### GMT CA: 6 **MEMBERSHIP Membership** Results <u>Membership</u> 2009-2010 2008-2009 Net Actual Actual Gain/ Gain/ Memb New Dropped Loss of Loss of Month Goal Memb Memb Memb Memb Jul/Aug/Sep 0 0 0 1 0 Oct/Nov/Dec 2 0 0 0 0 Jan/Feb/Mar -12 2 0 0 0 Totals 0 0 0 -12

Membership Results 2009-2010

Goal, New, Dropped, Gain/Loss

Gender Comparison 2009-2010

Current Year