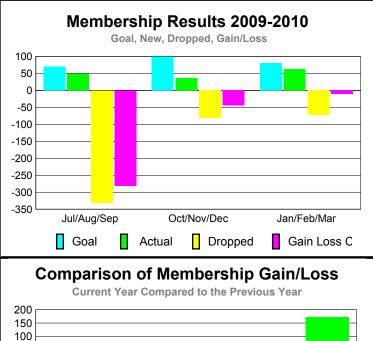

### GMT CA: 6 **MEMBERSHIP Membership** Results <u>Membership</u> 2009-2010 2008-2009 Net Actual Actual Gain/ Gain/ Memb New Dropped Loss of Loss of Month Goal Memb Memb Memb Memb Jul/Aug/Sep 0 0 0 1 0 Oct/Nov/Dec 2 0 0 0 0 Jan/Feb/Mar -12 2 0 0 0 Totals 0 0 0 -12

Membership Results 2009-2010

Goal, New, Dropped, Gain/Loss

Gender Comparison 2009-2010

Current Year