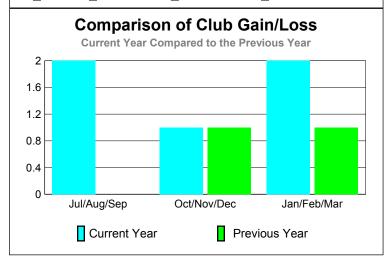

### **GMT: Adv K G RAMA KRISHNA MUR Location: MALDIVES CLUBS Club** Results Clubs 2008-2009 2009-2010 New Actual Actual Gain/ Gain/ Club New **Dropped** Loss of Loss of Month Goal Clubs Clubs Clubs Clubs Jul/Aug/Sep 0 0 0 0 0 Oct/Nov/Dec 0 0 0 0 0 Jan/Feb/Mar 0 0 0 -1 Totals 0 -1 **Club Results 2009-2010** Goal, New, Dropped, Gain/Loss 6 0 -2 -6 Jul/Aug/Sep Oct/Nov/Dec Jan/Feb/Mar Goal Gain Loss C Actual Dropped Comparison of Club Gain/Loss **Current Year Compared to the Previous Year** 0 -0.2 -0.4-0.6 -0.8 -1 Jul/Aug/Sep Oct/Nov/Dec Jan/Feb/Mar Current Year Previous Year YTD Status Quo Clubs 2009-2010 Status Quo Clubs Compared to Status Quo Members 6 4 2 0 -2