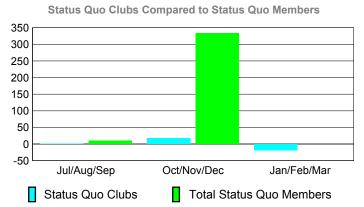

### YTD Status Quo Clubs 2009-2010

### YTD Status Quo Clubs 2009-2010

Oct/Nov/Dec

Jan/Feb/Mar

0

-20

-40

-60

Jul/Aug/Sep