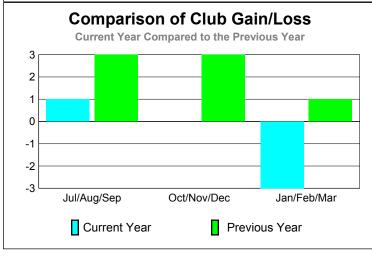

### **GMT: Adv K G RAMA KRISHNA MUR Location: INDIA** GMT CA: 6 **MEMBERSHIP CLUBS Club** Results Clubs **Membership** Results <u>Membership</u> 2008-2009 2009-2010 2008-2009 2009-2010 New Actual Actual Gain/ Gain/ Net Actual Actual Gain/ Gain/ Club New **Dropped** Loss of Loss of Memb New Dropped Loss of Loss of Month Month Goal Clubs Clubs Clubs Clubs Goal Memb Memb Memb Memb Jul/Aug/Sep 0 0 Jul/Aug/Sep 0 0 0 0 0 0 Oct/Nov/Dec Oct/Nov/Dec 0 0 0 0 0 0 0 0 Jan/Feb/Mar Jan/Feb/Mar -18 0 0 0 -1 0 0 0 Totals 0 0 -1 Totals 0 0 0 -18 **Club Results 2009-2010** Membership Results 2009-2010 Goal, New, Dropped, Gain/Loss Goal, New, Dropped, Gain/Loss 6 0 -2 -2 -4 -6 -6 Jul/Aug/Sep Oct/Nov/Dec Jan/Feb/Mar Jul/Aug/Sep Oct/Nov/Dec Jan/Feb/Mar Goal Gain Loss C Actual Dropped Actual Dropped Goal Gain Loss C Comparison of Club Gain/Loss Comparison of Membership Gain/Loss **Current Year Compared to the Previous Year Current Year Compared to the Previous Year** 0 0 -0.2 -4 -0.4-8 -12 -0.6 -0.8 -16 -20 -1 Jan/Feb/Mar Jul/Aug/Sep Oct/Nov/Dec Jul/Aug/Sep Oct/Nov/Dec Jan/Feb/Mar Current Year Current Year Previous Year Previous Year Gender Comparison 2009-2010 YTD Status Quo Clubs 2009-2010 Status Quo Clubs Compared to Status Quo Members