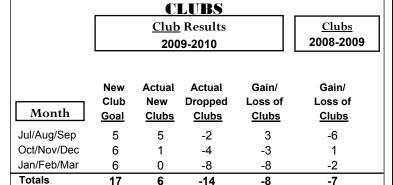

GMT: Adv K G RAMA KRISHNA MUR Location: REP OF SRI LANKA GMT CA: 6

|             |                            |                               | LUDS                             |     |    |
|-------------|----------------------------|-------------------------------|----------------------------------|-----|----|
|             |                            | <u>Club</u><br><b>20</b> 0    | <u>Clubs</u><br>2008-2009        |     |    |
| Month       | New<br>Club<br><u>Goal</u> | Actual<br>New<br><u>Clubs</u> | Gain/<br>Loss of<br><u>Clubs</u> |     |    |
| Jul/Aug/Sep | 3                          | 0                             | -5                               | -5  | 0  |
| Oct/Nov/Dec | 4                          | 0                             | -1                               | -1  | 0  |
| Jan/Feb/Mar | 3                          | 0                             | -11                              | -11 | -5 |
| Totals      | 10                         | 0                             | -17                              | -17 | -5 |