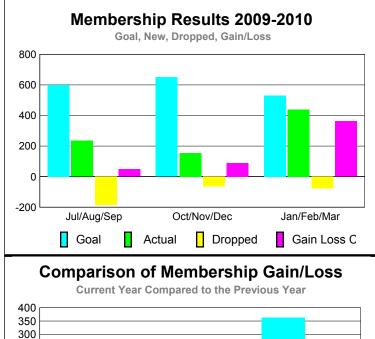

### **GMT: Adv K G RAMA KRISHNA MUR Location: MALDIVES CLUBS Club** Results Clubs 2008-2009 2009-2010 New Actual Actual Gain/ Gain/ Club New **Dropped** Loss of Loss of Month Goal Clubs Clubs Clubs Clubs Jul/Aug/Sep 0 0 0 0 0 Oct/Nov/Dec 0 0 0 0 0 Jan/Feb/Mar 0 0 0 -1 Totals 0 -1 **Club Results 2009-2010** Goal, New, Dropped, Gain/Loss 6 0 -2 -6 Jul/Aug/Sep Oct/Nov/Dec Jan/Feb/Mar Goal Gain Loss C Actual Dropped Comparison of Club Gain/Loss **Current Year Compared to the Previous Year** 0 -0.2 -0.4-0.6 -0.8 -1 Jul/Aug/Sep Oct/Nov/Dec Jan/Feb/Mar Current Year Previous Year YTD Status Quo Clubs 2009-2010 Status Quo Clubs Compared to Status Quo Members 6 4 2 0 -2

### **GMT: Adv K G RAMA KRISHNA MUR Location: INDIA** GMT CA: 6 **MEMBERSHIP CLUBS Club** Results Clubs **Membership** Results <u>Membership</u> 2008-2009 2009-2010 2008-2009 2009-2010 New Actual Actual Gain/ Gain/ Net Actual Actual Gain/ Gain/ Club New **Dropped** Loss of Loss of Memb New Dropped Loss of Loss of Month Month Goal Clubs Clubs Clubs Clubs Goal Memb Memb Memb Memb Jul/Aug/Sep 0 0 Jul/Aug/Sep 0 0 0 0 0 0 Oct/Nov/Dec Oct/Nov/Dec 0 0 0 0 0 0 0 0 Jan/Feb/Mar Jan/Feb/Mar -18 0 0 0 -1 0 0 0 Totals 0 0 -1 Totals 0 0 0 -18 **Club Results 2009-2010** Membership Results 2009-2010 Goal, New, Dropped, Gain/Loss Goal, New, Dropped, Gain/Loss 6 0 -2 -2 -4 -6 -6 Jul/Aug/Sep Oct/Nov/Dec Jan/Feb/Mar Jul/Aug/Sep Oct/Nov/Dec Jan/Feb/Mar Goal Gain Loss C Actual Dropped Actual Dropped Goal Gain Loss C Comparison of Club Gain/Loss Comparison of Membership Gain/Loss **Current Year Compared to the Previous Year Current Year Compared to the Previous Year** 0 0 -0.2 -4 -0.4-8 -12 -0.6 -0.8 -16 -20 -1 Jan/Feb/Mar Jul/Aug/Sep Oct/Nov/Dec Jul/Aug/Sep Oct/Nov/Dec Jan/Feb/Mar Current Year Current Year Previous Year Previous Year Gender Comparison 2009-2010 YTD Status Quo Clubs 2009-2010 Status Quo Clubs Compared to Status Quo Members