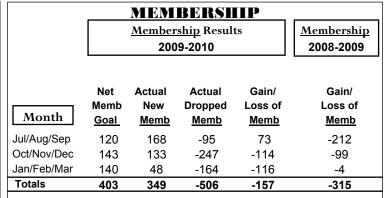

### GMT CA: 6 **MEMBERSHIP Membership** Results <u>Membership</u> 2009-2010 2008-2009 Net Actual Actual Gain/ Gain/ Memb New Dropped Loss of Loss of Month Goal Memb Memb Memb Memb Jul/Aug/Sep 0 0 0 1 0 Oct/Nov/Dec 2 0 0 0 0 Jan/Feb/Mar -12 2 0 0 0 Totals 0 0 0 -12