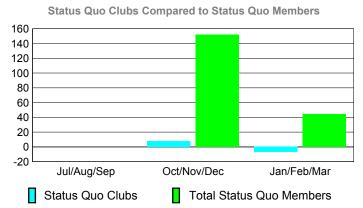

### YTD Status Quo Clubs 2009-2010

Status Quo Clubs Compared to Status Quo Members

6
4
2
0
-2
-4
-6

Jul/Aug/Sep Oct/Nov/Dec Jan/Feb/Mar

Status Quo Clubs

Total Status Quo Members

|             |             | MEM         | BERSH             | ПР          |                   |
|-------------|-------------|-------------|-------------------|-------------|-------------------|
|             |             | Member      | <u>ship</u> Resul | ts          | <u>Membership</u> |
|             |             | 200         | 9-2010            |             | 2008-2009         |
|             |             |             |                   |             |                   |
|             | Net         | Actual      | Actual            | Gain/       | Gain/             |
|             | Memb        | New         | Dropped           | Loss of     | Loss of           |
| Month       | <u>Goal</u> | <u>Memb</u> | <u>Memb</u>       | <u>Memb</u> | <u>Memb</u>       |
| Jul/Aug/Sep | 200         | 132         | -55               | 77          | 58                |
| Oct/Nov/Dec | 160         | 126         | -70               | 56          | 75                |
| Jan/Feb/Mar | 150         | 145         | -36               | 109         | 106               |
| Totals      | 510         | 403         | -161              | 242         | 239               |