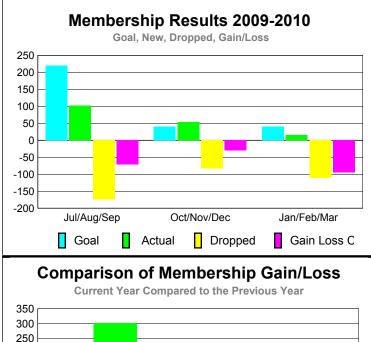

Membership Results 2009-2010

Goal, New, Dropped, Gain/Loss

Gender Comparison 2009-2010

Current Year