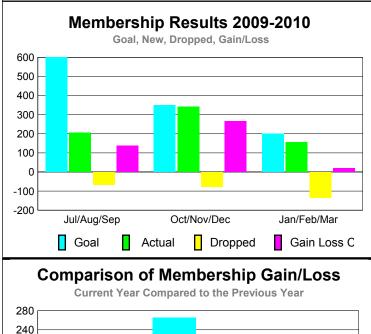

# Club Results 2009-2010 Goal, New, Dropped, Gain/Loss Jul/Aug/Sep Oct/Nov/Dec Jan/Feb/Mar Goal Actual Dropped Gain Loss C

Membership Results 2009-2010

Goal, New, Dropped, Gain/Loss

Gender Comparison 2009-2010

Current Year