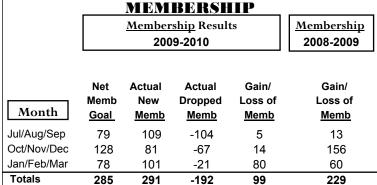

### GMT CA: 6 **MEMBERSHIP Membership** Results <u>Membership</u> 2009-2010 2008-2009 Net Actual Actual Gain/ Gain/ Memb New Dropped Loss of Loss of Month Goal Memb Memb Memb Memb Jul/Aug/Sep 0 0 0 1 0 Oct/Nov/Dec 2 0 0 0 0 Jan/Feb/Mar -12 2 0 0 0 Totals 0 0 0 -12

Membership Results 2009-2010

Goal, New, Dropped, Gain/Loss

Gender Comparison 2009-2010

Current Year