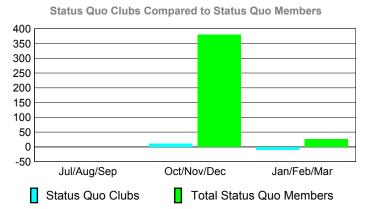

---------|------------------------|----------------------------------|---------------------------|---------------------------|
| Month       | New<br>Club<br>Goal | Actual<br>New<br>Clubs | Actual<br>Dropped<br>Clubs       | Gain/<br>Loss of<br>Clubs | Gain/<br>Loss of<br>Clubs |
| Jul/Aug/Sep | 150                 | 4                      | 0                                | 4                         | 5                         |
| Oct/Nov/Dec | 150                 | 1                      | 0                                | 1                         | 6                         |
| Jan/Feb/Mar | 150                 | 3                      | -5                               | -2                        | 2                         |

-5

**CLUBS** 





### YTD Status Quo Clubs 2009-2010







### Gender Comparison 2009-2010

Oct/Nov/Dec

Jan/Feb/Mar



200

150 100

50

0

Jul/Aug/Sep

Current Year

-50

-100



### GMT: Adv K G RAMA KRISHNA MUR Location: INDIA GMT CA: 6



# Club Results 2009-2010 Goal, New, Dropped, Gain/Loss Jul/Aug/Sep Oct/Nov/Dec Jan/Feb/Mar Goal Actual Dropped Gain Loss C



### YTD Status Quo Clubs 2009-2010







### **Gender Comparison 2009-2010**

Oct/Nov/Dec

Jan/Feb/Mar



100

50

0 50-

Jul/Aug/Sep

Current Year



GMT: Adv K G RAMA KRISHNA MUR Location: INDIA GMT CA: 6

|             |                            | C                             | LUBS                             |              |           |
|-------------|----------------------------|-------------------------------|----------------------------------|--------------|---------