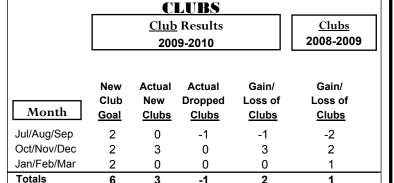

Current Year

GMT: Adv K G RAMA KRISHNA MUR Location: REP OF SRI LANKA GMT CA: 6

|             |                            | <u>Club</u><br><b>20</b> 0    |                                   | <u>Clubs</u><br>2008-2009        |                                  |
|-------------|----------------------------|-------------------------------|-----------------------------------|----------------------------------|----------------------------------|
| Month       | New<br>Club<br><u>Goal</u> | Actual<br>New<br><u>Clubs</u> | Actual<br>Dropped<br><u>Clubs</u> | Gain/<br>Loss of<br><u>Clubs</u> | Gain/<br>Loss of<br><u>Clubs</u> |
| Jul/Aug/Sep | 2                          | 0                             | -2                                | -2                               | 0                                |
| Oct/Nov/Dec | 2                          | 0                             | 0                                 | 0                                | 1                                |
| Jan/Feb/Mar | 2                          | 1                             | 0                                 | 1                                | 1                                |
| Totals      | 6                          | 1                             | -2                                | -1                               | 2                                |