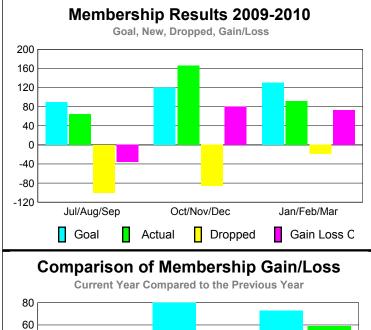

# Club Results 2009-2010 Goal, New, Dropped, Gain/Loss Jul/Aug/Sep Oct/Nov/Dec Jan/Feb/Mar Goal Actual Dropped Gain Loss C