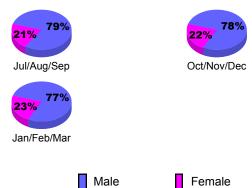

Membership Results 2009-2010

Goal, New, Dropped, Gain/Loss

Gender Comparison 2009-2010

Current Year