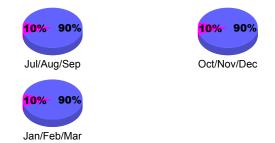

### **GMT: Adv K G RAMA KRISHNA MUR Location: MALDIVES CLUBS Club** Results Clubs 2008-2009 2009-2010 New Actual Actual Gain/ Gain/ Club New **Dropped** Loss of Loss of Month Goal Clubs Clubs Clubs Clubs Jul/Aug/Sep 0 0 0 0 0 Oct/Nov/Dec 0 0 0 0 0 Jan/Feb/Mar 0 0 0 -1 Totals 0 -1 **Club Results 2009-2010** Goal, New, Dropped, Gain/Loss 6 0 -2 -6 Jul/Aug/Sep Oct/Nov/Dec Jan/Feb/Mar Goal Gain Loss C Actual Dropped Comparison of Club Gain/Loss **Current Year Compared to the Previous Year** 0 -0.2 -0.4-0.6 -0.8 -1 Jul/Aug/Sep Oct/Nov/Dec Jan/Feb/Mar Current Year Previous Year YTD Status Quo Clubs 2009-2010 Status Quo Clubs Compared to Status Quo Members 6 4 2 0 -2