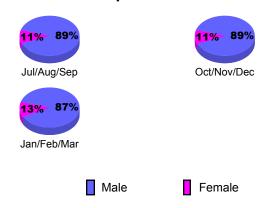

### **Gender Comparison 2009-2010**

Oct/Nov/Dec

Jan/Feb/Mar

80

60

40

20

Jul/Aug/Sep