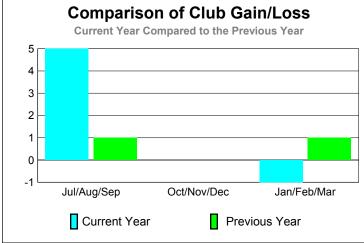

### **GMT: Adv K G RAMA KRISHNA MUR Location: MALDIVES CLUBS Club** Results Clubs 2008-2009 2009-2010 New Actual Actual Gain/ Gain/ Club New **Dropped** Loss of Loss of Month Goal Clubs Clubs Clubs Clubs Jul/Aug/Sep 0 0 0 0 0 Oct/Nov/Dec 0 0 0 0 0 Jan/Feb/Mar 0 0 0 -1 Totals 0 -1 **Club Results 2009-2010** Goal, New, Dropped, Gain/Loss 6 0 -2 -6 Jul/Aug/Sep Oct/Nov/Dec Jan/Feb/Mar Goal Gain Loss C Actual Dropped Comparison of Club Gain/Loss **Current Year Compared to the Previous Year** 0 -0.2 -0.4-0.6 -0.8 -1 Jul/Aug/Sep Oct/Nov/Dec Jan/Feb/Mar Current Year Previous Year YTD Status Quo Clubs 2009-2010 Status Quo Clubs Compared to Status Quo Members 6 4 2 0 -2