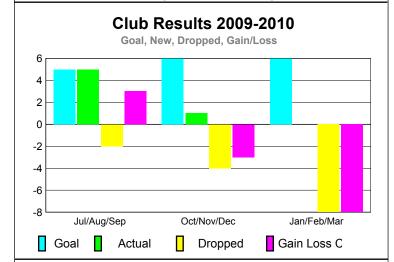

# Club Results 2009-2010 Goal, New, Dropped, Gain/Loss Jul/Aug/Sep Oct/Nov/Dec Jan/Feb/Mar Goal Actual Dropped Gain Loss C