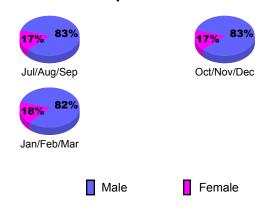

### **Gender Comparison 2009-2010**

Oct/Nov/Dec

Jan/Feb/Mar

80

60

40

20

Jul/Aug/Sep

### **Gender Comparison 2009-2010**

300

200

100

Jul/Aug/Sep

Current Year

GMT: Adv K G RAMA KRISHNA MUR Location: INDIA GMT CA: 6

|             |      | <u> </u>                   |                           |         |              |
|-------------|------|----------------------------|---------------------------|---------|--------------|
|             |      | <u>Club</u><br><b>20</b> 0 | <u>Clubs</u><br>2008-2009 |         |              |
|             |      |                            |                           |         |              |
|             | New  | Actual                     | Actual                    | Gain/   | Gain/        |
|             | Club | New                        | Dropped                   | Loss of | Loss of      |
| Month       | Goal | Clubs                      | Clubs                     | Clubs   | <u>Clubs</u> |
| Jul/Aug/Sep | 5    | 10                         | -1                        | 9       | 0            |
| Oct/Nov/Dec | 3    | 1                          | 0                         | 1       | 1            |
| Jan/Feb/Mar | 2    | 5                          | -1                        | 4       | 24           |
| Totals      | 10   | 16                         | -2                        | 14      | 25           |

### **Gender Comparison 2009-2010**

Oct/Nov/Dec

Jan/Feb/Mar

150

100 50

-50

Jul/Aug/Sep

Current Year