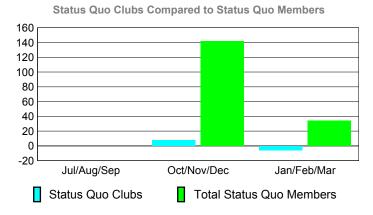

### YTD Status Quo Clubs 2009-2010

Status Quo Clubs Compared to Status Quo Members

6
4
2
0
-2
-4
-6

Jul/Aug/Sep Oct/Nov/Dec Jan/Feb/Mar

Status Quo Clubs

Total Status Quo Members

|             |             | MEM         | BERSH             | ПР          |                   |
|-------------|-------------|-------------|-------------------|-------------|-------------------|
|             |             | Member      | <u>ship</u> Resul | ts          | <u>Membership</u> |
|             |             | 200         | 9-2010            |             | 2008-2009         |
|             |             |             |                   |             |                   |
|             | Net         | Actual      | Actual            | Gain/       | Gain/             |
|             | Memb        | New         | Dropped           | Loss of     | Loss of           |
| Month       | <u>Goal</u> | <u>Memb</u> | <u>Memb</u>       | <u>Memb</u> | <u>Memb</u>       |
| Jul/Aug/Sep | 200         | 132         | -55               | 77          | 58                |
| Oct/Nov/Dec | 160         | 126         | -70               | 56          | 75                |
| Jan/Feb/Mar | 150         | 145         | -36               | 109         | 106               |
| Totals      | 510         | 403         | -161              | 242         | 239               |