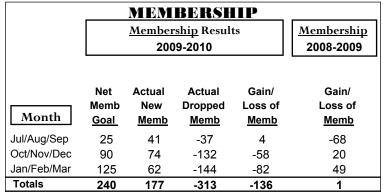

### GMT CA: 6 **MEMBERSHIP Membership** Results <u>Membership</u> 2009-2010 2008-2009 Net Actual Actual Gain/ Gain/ Memb New Dropped Loss of Loss of Month Goal Memb Memb Memb Memb Jul/Aug/Sep 0 0 0 1 0 Oct/Nov/Dec 2 0 0 0 0 Jan/Feb/Mar -12 2 0 0 0 Totals 0 0 0 -12