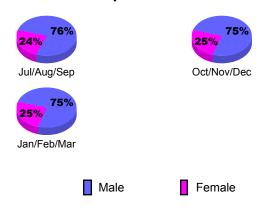

### **Gender Comparison 2009-2010**

20

-20

-40 -60

-80

-100

-120

Jul/Aug/Sep