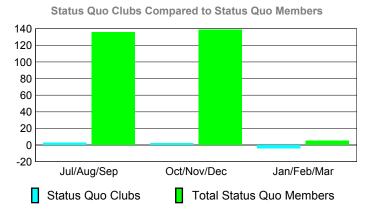

### YTD Status Quo Clubs 2009-2010

Status Quo Clubs Compared to Status Quo Members

6
4
2
0
-2
-4
-6

Jul/Aug/Sep Oct/Nov/Dec Jan/Feb/Mar

Status Quo Clubs

Total Status Quo Members

|             |             | MEM         | BERSH             | ПР          |                   |
|-------------|-------------|-------------|-------------------|-------------|-------------------|
|             |             | Member      | <u>ship</u> Resul | ts          | <u>Membership</u> |
|             |             | 200         | 9-2010            |             | 2008-2009         |
|             |             |             |                   |             |                   |
|             | Net         | Actual      | Actual            | Gain/       | Gain/             |
|             | Memb        | New         | Dropped           | Loss of     | Loss of           |
| Month       | <u>Goal</u> | <u>Memb</u> | <u>Memb</u>       | <u>Memb</u> | <u>Memb</u>       |
| Jul/Aug/Sep | 200         | 132         | -55               | 77          | 58                |
| Oct/Nov/Dec | 160         | 126         | -70               | 56          | 75                |
| Jan/Feb/Mar | 150         | 145         | -36               | 109         | 106               |
| Totals      | 510         | 403         | -161              | 242         | 239               |