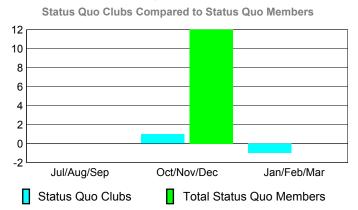

### YTD Status Quo Clubs 2009-2010

Oct/Nov/Dec

Jan/Feb/Mar

0

-20

-40

-60

Jul/Aug/Sep

### YTD Status Quo Clubs 2009-2010