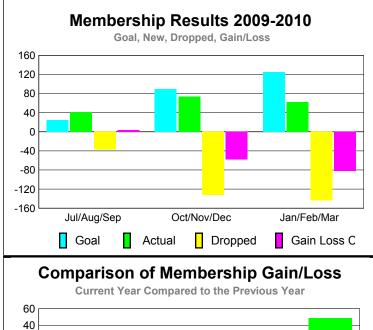

### GMT CA: 6 **MEMBERSHIP Membership** Results <u>Membership</u> 2009-2010 2008-2009 Net Actual Actual Gain/ Gain/ Memb New Dropped Loss of Loss of Month Goal Memb Memb Memb Memb Jul/Aug/Sep 0 0 0 1 0 Oct/Nov/Dec 2 0 0 0 0 Jan/Feb/Mar -12 2 0 0 0 Totals 0 0 0 -12

Membership Results 2009-2010

Goal, New, Dropped, Gain/Loss

Gender Comparison 2009-2010

Current Year