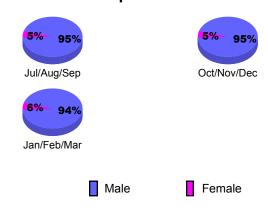

Male

Female

Status Quo Clubs Compared to Status Quo Members

6
4
2
0
-2
-4
-6

Jul/Aug/Sep Oct/Nov/Dec Jan/Feb/Mar

Status Quo Clubs

Total Status Quo Members