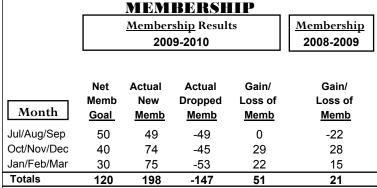

### GMT CA: 6 **MEMBERSHIP Membership** Results <u>Membership</u> 2009-2010 2008-2009 Net Actual Actual Gain/ Gain/ Memb New Dropped Loss of Loss of Month Goal Memb Memb Memb Memb Jul/Aug/Sep 0 0 0 1 0 Oct/Nov/Dec 2 0 0 0 0 Jan/Feb/Mar -12 2 0 0 0 Totals 0 0 0 -12