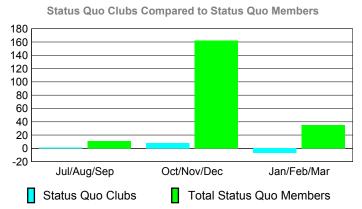

### YTD Status Quo Clubs 2009-2010

Status Quo Clubs Compared to Status Quo Members

6
4
2
0
-2
-4
-6

Jul/Aug/Sep Oct/Nov/Dec Jan/Feb/Mar

Status Quo Clubs

Total Status Quo Members

|             |             | MEM         | BERSH             | ПР          |                   |
|-------------|-------------|-------------|-------------------|-------------|-------------------|
|             |             | Member      | <u>ship</u> Resul | ts          | <u>Membership</u> |
|             |             | 200         | 9-2010            |             | 2008-2009         |
|             |             |             |                   |             |                   |
|             | Net         | Actual      | Actual            | Gain/       | Gain/             |
|             | Memb        | New         | Dropped           | Loss of     | Loss of           |
| Month       | <u>Goal</u> | <u>Memb</u> | <u>Memb</u>       | <u>Memb</u> | <u>Memb</u>       |
| Jul/Aug/Sep | 200         | 132         | -55               | 77          | 58                |
| Oct/Nov/Dec | 160         | 126         | -70               | 56          | 75                |
| Jan/Feb/Mar | 150         | 145         | -36               | 109         | 106               |
| Totals      | 510         | 403         | -161              | 242         | 239               |