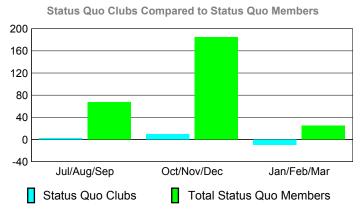

### YTD Status Quo Clubs 2009-2010

Status Quo Clubs Compared to Status Quo Members

6
4
2
0
-2
-4
-6

Jul/Aug/Sep Oct/Nov/Dec Jan/Feb/Mar

Status Quo Clubs

Total Status Quo Members

|             |             | MEM         | BERSH             | ПР          |                   |
|-------------|-------------|-------------|-------------------|-------------|-------------------|
|             |             | Member      | <u>ship</u> Resul | ts          | <u>Membership</u> |
|             |             | 200         | 9-2010            |             | 2008-2009         |
|             |             |             |                   |             |                   |
|             | Net         | Actual      | Actual            | Gain/       | Gain/             |
|             | Memb        | New         | Dropped           | Loss of     | Loss of           |
| Month       | <u>Goal</u> | <u>Memb</u> | <u>Memb</u>       | <u>Memb</u> | <u>Memb</u>       |
| Jul/Aug/Sep | 200         | 132         | -55               | 77          | 58                |
| Oct/Nov/Dec | 160         | 126         | -70               | 56          | 75                |
| Jan/Feb/Mar | 150         | 145         | -36               | 109         | 106               |
| Totals      | 510         | 403         | -161              | 242         | 239               |