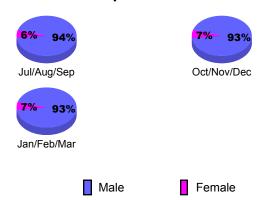

### **Gender Comparison 2009-2010**

20

-20

-40 -60

-80

-100

-120

Jul/Aug/Sep