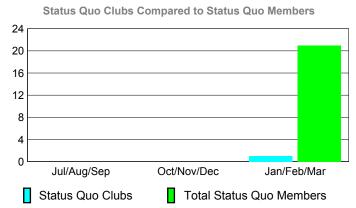

|
| Jan/Feb/Mar | 2                          | 1                             | 0                                 | 1                                | 1                                |
| Totals      | 6                          | 1                             | -2                                | -1                               | 2                                |

**CLUBS** 





### YTD Status Quo Clubs 2009-2010







### **Gender Comparison 2009-2010**

Oct/Nov/Dec

Jan/Feb/Mar



80

60

40

20

Jul/Aug/Sep

Current Year



### GMT: Adv K G RAMA KRISHNA MUR Location: REP OF SRI LANKA GMT CA: 6



# Club Results 2009-2010 Goal, New, Dropped, Gain/Loss Jul/Aug/Sep Oct/Nov/Dec Jan/Feb/Mar Goal Actual Dropped Gain Loss C



### YTD Status Quo Clubs 2009-2010







### **Gender Comparison 2009-2010**

Oct/Nov/Dec

Jan/Feb/Mar





-4

-6

Jul/Aug/Sep

Status Quo Clubs

Oct/Nov/Dec

Jan/Feb/Mar

Total Status Quo Members

### **GMT: Adv K G RAMA KRISHNA MUR Location: MALDIVES CLUBS Club** Results Clubs 2008-2009 2009-2010 New Actual Actual Gain/ Gain/ Club New **Dropped** Loss of Loss of Month Goal Clubs Clubs Clubs Clubs Jul/Aug/Sep 0 0 0 0 0 Oct/Nov/Dec 0 0 0 0 0 Jan/Feb/Mar 0 0 0 -1 Totals 0 -1 **Club Results 2009-2010** Goal, New, Dropped, Gain/Loss 6 0 -2 -6 Jul/Aug/Sep Oct/Nov/Dec Jan/Feb/Mar Goal Gain Loss C Actual Dropped Comparison of Club Gain/Loss **Current Year Compared to the Previous Year** 0 -0.2 -0.4-0.6 -0.8 -1 Jul/Aug/Sep Oct/Nov/Dec Jan/Feb/Mar Current Year Previous Year YTD Status Quo Clubs 2009-2010 Status Quo Clubs Compared