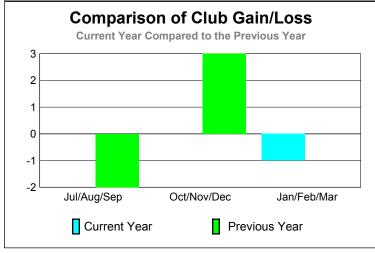

### **GMT: Adv K G RAMA KRISHNA MUR Location: INDIA** GMT CA: 6 **MEMBERSHIP CLUBS Club** Results Clubs **Membership** Results <u>Membership</u> 2008-2009 2009-2010 2008-2009 2009-2010 New Actual Actual Gain/ Gain/ Net Actual Actual Gain/ Gain/ Club New **Dropped** Loss of Loss of Memb New Dropped Loss of Loss of Month Month Goal Clubs Clubs Clubs Clubs Goal Memb Memb Memb Memb Jul/Aug/Sep 0 0 Jul/Aug/Sep 0 0 0 0 0 0 Oct/Nov/Dec Oct/Nov/Dec 0 0 0 0 0 0 0 0 Jan/Feb/Mar Jan/Feb/Mar -18 0 0 0 -1 0 0 0 Totals 0 0 -1 Totals 0 0 0 -18 **Club Results 2009-2010** Membership Results 2009-2010 Goal, New, Dropped, Gain/Loss Goal, New, Dropped, Gain/Loss 6 0 -2 -2 -4 -6 -6 Jul/Aug/Sep Oct/Nov/Dec Jan/Feb/Mar Jul/Aug/Sep Oct/Nov/Dec Jan/Feb/Mar Goal Gain Loss C Actual Dropped Actual Dropped Goal Gain Loss C Comparison of Club Gain/Loss Comparison of Membership Gain/Loss **Current Year Compared to the Previous Year Current Year Compared to the Previous Year** 0 0 -0.2 -4 -0.4-8 -12 -0.6 -0.8 -16 -20 -1 Jan/Feb/Mar Jul/Aug/Sep Oct/Nov/Dec Jul/Aug/Sep Oct/Nov/Dec Jan/Feb/Mar Current Year Current Year Previous Year Previous Year Gender Comparison 2009-2010 YTD Status Quo Clubs 2009-2010 Status Quo Clubs Compared to Status Quo Members