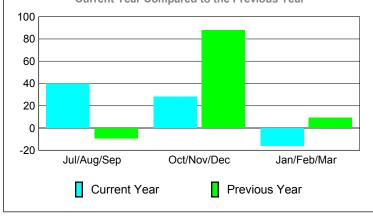

Membership Results 2009-2010

Goal, New, Dropped, Gain/Loss

Gender Comparison 2009-2010

Current Year