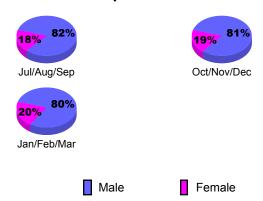

### **Gender Comparison 2009-2010**

20

-20

-40 -60

-80

-100

-120

Jul/Aug/Sep

### **Gender Comparison 2009-2010**

Oct/Nov/Dec

Jan/Feb/Mar

80

60

40

20

Jul/Aug/Sep

### **Gender Comparison 2009-2010**

Oct/Nov/Dec

Jan/Feb/Mar

-4

-6

Jul/Aug/Sep

Status Quo Clubs

Oct/Nov/Dec

### **Gender Comparison 2009-2010**

### **Gender Comparison 2009-2010**

300

200

100

Jul/Aug/Sep

Current Year

GMT: Adv K G RAMA KRISHNA MUR Location: INDIA GMT CA: 6

|             |      | <u> </u>                   |                           |         |              |
|-------------|------|----------------------------|---------------------------|---------|--------------|
|             |      | <u>Club</u><br><b>20</b> 0 | <u>Clubs</u><br>2008-2009 |         |              |
|             |      |                            |                           |         |              |
|             | New  | Actual                     | Actual                    | Gain/   | Gain/        |
|             | Club | New                        | Dropped                   | Loss of | Loss of      |
| Month       | Goal | Clubs                      | Clubs                     | Clubs   | <u>Clubs</u> |
| Jul/Aug/Sep | 5    | 10                         | -1                        | 9       | 0            |
| Oct/Nov/Dec | 3    | 1                          | 0                         | 1       | 1            |
| Jan/Feb/Mar | 2    | 5                          | -1                        | 4       | 24           |
| Totals      | 10   | 16                         | -2                        | 14      | 25           |

### **Gender Comparison 2009-2010**

Oct/Nov/Dec

Jan/Feb/Mar

150

100 50

-50

Jul/Aug/Sep

Current Year