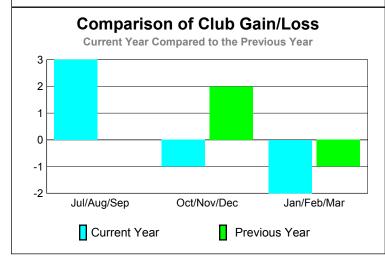

### **Gender Comparison 2009-2010**

300

200

100

Jul/Aug/Sep

Current Year

GMT: Adv K G RAMA KRISHNA MUR Location: INDIA GMT CA: 6

|             |      | <u> </u>                   |                           |         |              |
|-------------|------|----------------------------|---------------------------|---------|--------------|
|             |      | <u>Club</u><br><b>20</b> 0 | <u>Clubs</u><br>2008-2009 |         |              |
|             |      |                            |                           |         |              |
|             | New  | Actual                     | Actual                    | Gain/   | Gain/        |
|             | Club | New                        | Dropped                   | Loss of | Loss of      |
| Month       | Goal | Clubs                      | Clubs                     | Clubs   | <u>Clubs</u> |
| Jul/Aug/Sep | 5    | 10                         | -1                        | 9       | 0            |
| Oct/Nov/Dec | 3    | 1                          | 0                         | 1       | 1            |
| Jan/Feb/Mar | 2    | 5                          | -1                        | 4       | 24           |
| Totals      | 10   | 16                         | -2                        | 14      | 25           |