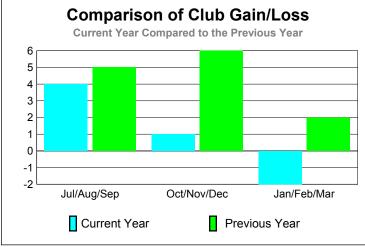

Membership Results 2009-2010

Goal, New, Dropped, Gain/Loss

Gender Comparison 2009-2010

Current Year