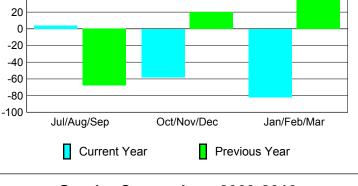

### **Gender Comparison 2009-2010**

20

-20

-40 -60

-80

-100

-120

Jul/Aug/Sep

Current Year