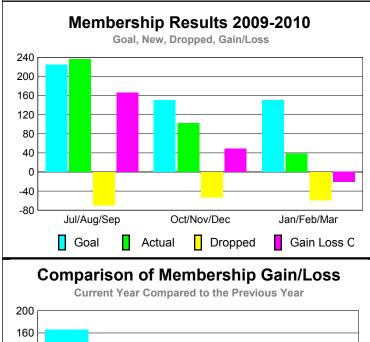

# Club Results 2009-2010 Goal, New, Dropped, Gain/Loss Jul/Aug/Sep Oct/Nov/Dec Jan/Feb/Mar Goal Actual Dropped Gain Loss C