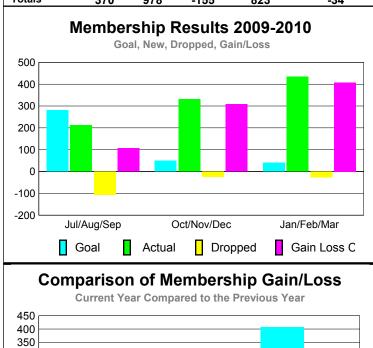

### **MEMBERSHIP Membership** Results <u>Membership</u> 2009-2010 2008-2009 Net Actual Actual Gain/ Gain/ Memb New Dropped Loss of Loss of Month Goal Memb Memb Memb Memb Jul/Aug/Sep 600 -186 -71 234 48 Oct/Nov/Dec 650 154 -65 89 107 Jan/Feb/Mar 530 -77 362 244 439 Totals 1780 827 -328 280 499

Membership Results 2009-2010

Goal, New, Dropped, Gain/Loss

Gender Comparison 2009-2010

Current Year