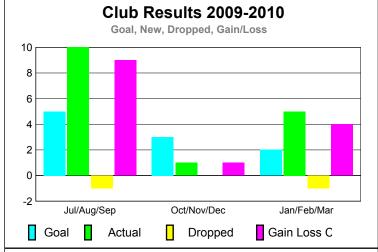

# Club Results 2009-2010 Goal, New, Dropped, Gain/Loss Jul/Aug/Sep Oct/Nov/Dec Jan/Feb/Mar Goal Actual Dropped Gain Loss C