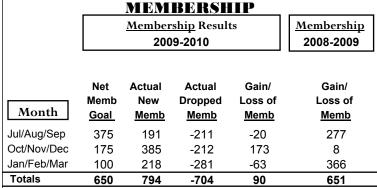

### GMT CA: 6 **MEMBERSHIP Membership** Results <u>Membership</u> 2009-2010 2008-2009 Net Actual Actual Gain/ Gain/ Memb New Dropped Loss of Loss of Month Goal Memb Memb Memb Memb Jul/Aug/Sep 0 0 0 1 0 Oct/Nov/Dec 2 0 0 0 0 Jan/Feb/Mar -12 2 0 0 0 Totals 0 0 0 -12