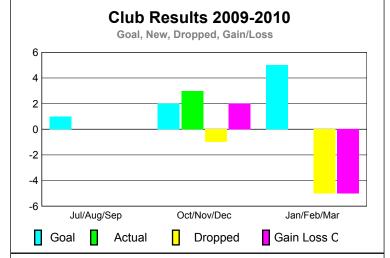

### **GMT: Adv K G RAMA KRISHNA MUR Location: INDIA** GMT CA: 6 **MEMBERSHIP CLUBS Club** Results Clubs **Membership** Results <u>Membership</u> 2008-2009 2009-2010 2008-2009 2009-2010 New Actual Actual Gain/ Gain/ Net Actual Actual Gain/ Gain/ Club New **Dropped** Loss of Loss of Memb New Dropped Loss of Loss of Month Month Goal Clubs Clubs Clubs Clubs Goal Memb Memb Memb Memb Jul/Aug/Sep 0 0 Jul/Aug/Sep 0 0 0 0 0 0 Oct/Nov/Dec Oct/Nov/Dec 0 0 0 0 0 0 0 0 Jan/Feb/Mar Jan/Feb/Mar -18 0 0 0 -1 0 0 0 Totals 0 0 -1 Totals 0 0 0 -18 **Club Results 2009-2010** Membership Results 2009-2010 Goal, New, Dropped, Gain/Loss Goal, New, Dropped, Gain/Loss 6 0 -2 -2 -4 -6 -6 Jul/Aug/Sep Oct/Nov/Dec Jan/Feb/Mar Jul/Aug/Sep Oct/Nov/Dec Jan/Feb/Mar Goal Gain Loss C Actual Dropped Actual Dropped Goal Gain Loss C Comparison of Club Gain/Loss Comparison of Membership Gain/Loss **Current Year Compared to the Previous Year Current Year Compared to the Previous Year** 0 0 -0.2 -4 -0.4-8 -12 -0.6 -0.8 -16 -20 -1 Jan/Feb/Mar Jul/Aug/Sep Oct/Nov/Dec Jul/Aug/Sep Oct/Nov/Dec Jan/Feb/Mar Current Year Current Year Previous Year Previous Year Gender Comparison 2009-2010 YTD Status Quo Clubs 2009-2010 Status Quo Clubs Compared to Status Quo Members