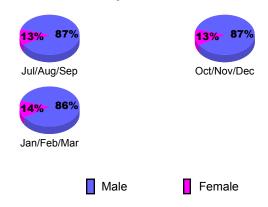

### **Gender Comparison 2009-2010**

20

-20

-40 -60

-80

-100

-120

Jul/Aug/Sep