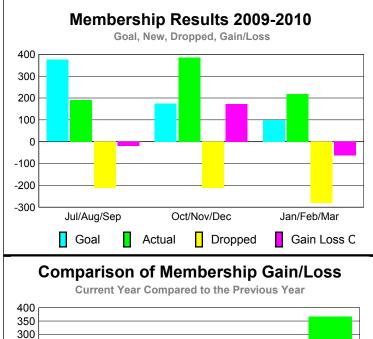

Membership Results 2009-2010

Goal, New, Dropped, Gain/Loss

Gender Comparison 2009-2010

Current Year