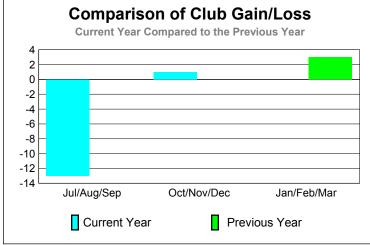

### **GMT: Adv K G RAMA KRISHNA MUR Location: MALDIVES CLUBS Club** Results Clubs 2008-2009 2009-2010 New Actual Actual Gain/ Gain/ Club New **Dropped** Loss of Loss of Month Goal Clubs Clubs Clubs Clubs Jul/Aug/Sep 0 0 0 0 0 Oct/Nov/Dec 0 0 0 0 0 Jan/Feb/Mar 0 0 0 -1 Totals 0 -1 **Club Results 2009-2010** Goal, New, Dropped, Gain/Loss 6 0 -2 -6 Jul/Aug/Sep Oct/Nov/Dec Jan/Feb/Mar Goal Gain Loss C Actual Dropped Comparison of Club Gain/Loss **Current Year Compared to the Previous Year** 0 -0.2 -0.4-0.6 -0.8 -1 Jul/Aug/Sep Oct/Nov/Dec Jan/Feb/Mar Current Year Previous Year YTD Status Quo Clubs 2009-2010 Status Quo Clubs Compared to Status Quo Members 6 4 2 0 -2