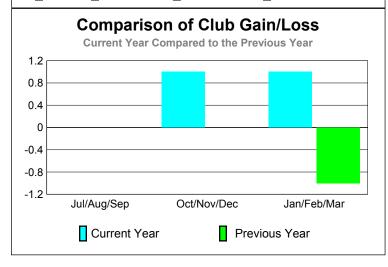

### **GMT: Adv K G RAMA KRISHNA MUR Location: MALDIVES CLUBS Club** Results Clubs 2008-2009 2009-2010 New Actual Actual Gain/ Gain/ Club New **Dropped** Loss of Loss of Month Goal Clubs Clubs Clubs Clubs Jul/Aug/Sep 0 0 0 0 0 Oct/Nov/Dec 0 0 0 0 0 Jan/Feb/Mar 0 0 0 -1 Totals 0 -1 **Club Results 2009-2010** Goal, New, Dropped, Gain/Loss 6 0 -2 -6 Jul/Aug/Sep Oct/Nov/Dec Jan/Feb/Mar Goal Gain Loss C Actual Dropped Comparison of Club Gain/Loss **Current Year Compared to the Previous Year** 0 -0.2 -0.4-0.6 -0.8 -1 Jul/Aug/Sep Oct/Nov/Dec Jan/Feb/Mar Current Year Previous Year YTD Status Quo Clubs 2009-2010 Status Quo Clubs Compared to Status Quo Members 6 4 2 0 -2