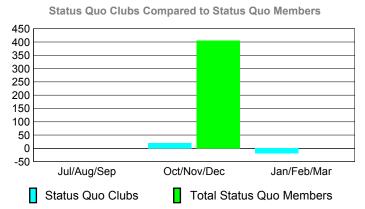

### YTD Status Quo Clubs 2009-2010

Status Quo Clubs Compared to Status Quo Members

6
4
2
0
-2
-4
-6

Jul/Aug/Sep Oct/Nov/Dec Jan/Feb/Mar

Status Quo Clubs

Total Status Quo Members

|             |             | MEM         | BERSH             | ПР          |                   |
|-------------|-------------|-------------|-------------------|-------------|-------------------|
|             |             | Member      | <u>ship</u> Resul | ts          | <u>Membership</u> |
|             |             | 200         | 9-2010            |             | 2008-2009         |
|             |             |             |                   |             |                   |
|             | Net         | Actual      | Actual            | Gain/       | Gain/             |
|             | Memb        | New         | Dropped           | Loss of     | Loss of           |
| Month       | <u>Goal</u> | <u>Memb</u> | <u>Memb</u>       | <u>Memb</u> | <u>Memb</u>       |
| Jul/Aug/Sep | 200         | 132         | -55               | 77          | 58                |
| Oct/Nov/Dec | 160         | 126         | -70               | 56          | 75                |
| Jan/Feb/Mar | 150         | 145         | -36               | 109         | 106               |
| Totals      | 510         | 403         | -161              | 242         | 239               |