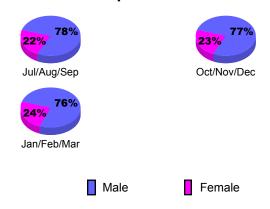

### **Gender Comparison 2009-2010**

20

-20

-40 -60

-80

-100

-120

Jul/Aug/Sep