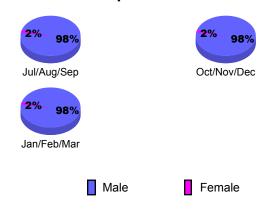

| -563              | 64          | 136         |



### **Gender Comparison 2009-2010**

Oct/Nov/Dec

Jan/Feb/Mar



120

80 40

0 -40

Jul/Aug/Sep

Current Year



### GMT: Adv K G RAMA KRISHNA MUR Location: INDIA GMT CA: 6



### Club Results 2009-2010 Goal, New, Dropped, Gain/Loss Jul/Aug/Sep Oct/Nov/Dec Jan/Feb/Mar Goal Actual Dropped Gain Loss C



### YTD Status Quo Clubs 2009-2010







### Gender Comparison 2009-2010

Oct/Nov/Dec

Jan/Feb/Mar



-10

-20 -30

Jul/Aug/Sep

Current Year



### GMT: Adv K G RAMA KRISHNA MUR Location: INDIA GMT CA: 6



## Club Results 2009-2010 Goal, New, Dropped, Gain/Loss Jul/Aug/Sep Oct/Nov/Dec Jan/Feb/Mar Goal Actual Dropped Gain Loss C



### YTD Status Quo Clubs 2009-2010







### **Gender Comparison 2009-2010**

Oct/Nov/Dec

Jan/Feb/Mar



250

200 150

100

50

n

Jul/Aug/Sep

Current Year

-50



### GMT: Adv K G RAMA KRISHNA MUR Location: INDIA GMT CA: 6







### YTD Status Quo Clubs 2009-2010







### **Gender Comparison 2009-2010**

Oct/Nov/Dec

Jan/Feb/Mar



100 80

> 60 40

20

Jul/Aug/Sep

Current Year



### GMT: Adv K G RAMA KRISHNA MUR Location: INDIA GMT CA: 6



### Club Results 2009-2010 Goal, New, Dropped, Gain/Loss Jul/Aug/Sep Oct/Nov/Dec Jan/Feb/Mar Goal Actual Dropped Gain Loss C



### YTD Status Quo Clubs 2009-2010







### **Gender Comparison 2009-2010**

Oct/Nov/Dec

Jan/Feb/Mar



80

60 40

20

0 -20

Jul/Aug/Sep

Current Year



### GMT: Adv K G RAMA KRISHNA MUR Location: INDIA GMT CA: 6







### YTD Status Quo Clubs 2009-2010







### **Gender Comparison 2009-2010**

Oct/Nov/Dec

Jan/Fe