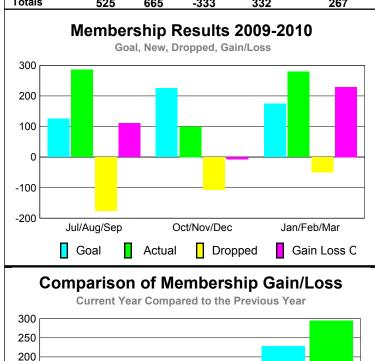

### GMT CA: 6 **MEMBERSHIP Membership** Results <u>Membership</u> 2009-2010 2008-2009 Net Actual Actual Gain/ Gain/ Memb New Dropped Loss of Loss of Month Goal Memb Memb Memb Memb Jul/Aug/Sep 0 0 0 1 0 Oct/Nov/Dec 2 0 0 0 0 Jan/Feb/Mar -12 2 0 0 0 Totals 0 0 0 -12

Membership Results 2009-2010

Goal, New, Dropped, Gain/Loss

Gender Comparison 2009-2010

Current Year