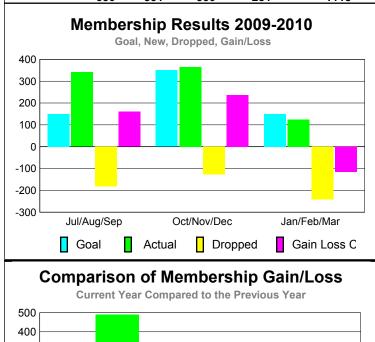

# Club Results 2009-2010 Goal, New, Dropped, Gain/Loss Jul/Aug/Sep Oct/Nov/Dec Jan/Feb/Mar Goal Actual Dropped Gain Loss C