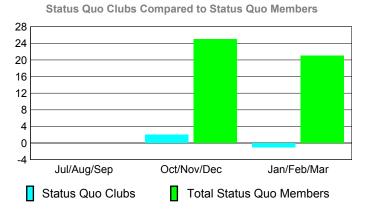

### YTD Status Quo Clubs 2009-2010

Status Quo Clubs Compared to Status Quo Members

6
4
2
0
-2
-4
-6

Jul/Aug/Sep Oct/Nov/Dec Jan/Feb/Mar

Status Quo Clubs

Total Status Quo Members

|             |             | MEM         | BERSH             | ПР          |                   |
|-------------|-------------|-------------|-------------------|-------------|-------------------|
|             |             | Member      | <u>ship</u> Resul | ts          | <u>Membership</u> |
|             |             | 200         | 9-2010            |             | 2008-2009         |
|             |             |             |                   |             |                   |
|             | Net         | Actual      | Actual            | Gain/       | Gain/             |
|             | Memb        | New         | Dropped           | Loss of     | Loss of           |
| Month       | <u>Goal</u> | <u>Memb</u> | <u>Memb</u>       | <u>Memb</u> | <u>Memb</u>       |
| Jul/Aug/Sep | 200         | 132         | -55               | 77          | 58                |
| Oct/Nov/Dec | 160         | 126         | -70               | 56          | 75                |
| Jan/Feb/Mar | 150         | 145         | -36               | 109         | 106               |
| Totals      | 510         | 403         | -161              | 242         | 239               |