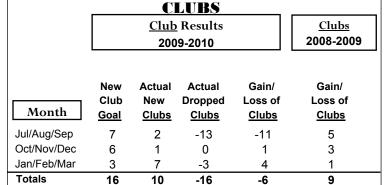

CLURS

GMT: Adv K G RAMA KRISHNA MUR Location: REP OF SRI LANKA GMT CA: 6

|             |                            |                               | LUDS                             |     |    |
|-------------|----------------------------|-------------------------------|----------------------------------|-----|----|
|             |                            | <u>Club</u><br><b>20</b> 0    | <u>Clubs</u><br>2008-2009        |     |    |
| Month       | New<br>Club<br><u>Goal</u> | Actual<br>New<br><u>Clubs</u> | Gain/<br>Loss of<br><u>Clubs</u> |     |    |
| Jul/Aug/Sep | 3                          | 0                             | -5                               | -5  | 0  |
| Oct/Nov/Dec | 4                          | 0                             | -1                               | -1  | 0  |
| Jan/Feb/Mar | 3                          | 0                             | -11                              | -11 | -5 |
| Totals      | 10                         | 0                             | -17                              | -17 | -5 |