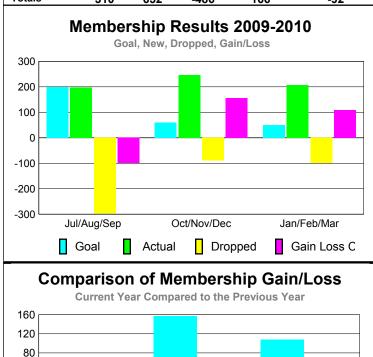

# Club Results 2009-2010 Goal, New, Dropped, Gain/Loss Jul/Aug/Sep Oct/Nov/Dec Jan/Feb/Mar Goal Actual Dropped Gain Loss C

Membership Results 2009-2010

Goal, New, Dropped, Gain/Loss

Gender Comparison 2009-2010

Current Year