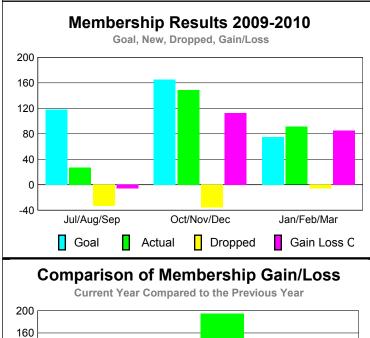

### GMT CA: 6 **MEMBERSHIP Membership** Results <u>Membership</u> 2009-2010 2008-2009 Net Actual Actual Gain/ Gain/ Memb New Dropped Loss of Loss of Month Goal Memb Memb Memb Memb Jul/Aug/Sep 0 0 0 1 0 Oct/Nov/Dec 2 0 0 0 0 Jan/Feb/Mar -12 2 0 0 0 Totals 0 0 0 -12

Membership Results 2009-2010

Goal, New, Dropped, Gain/Loss

Gender Comparison 2009-2010

Current Year