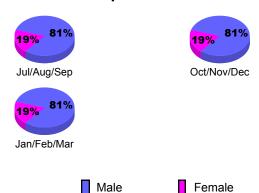

### **Gender Comparison 2009-2010**

20

-20

-40 -60

-80

-100

-120

Jul/Aug/Sep

### **Gender Comparison 2009-2010**

Oct/Nov/Dec

Jan/Feb/Mar

80

60

40

20

Jul/Aug/Sep