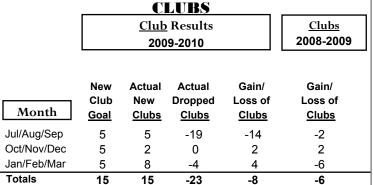

GMT: Adv K G RAMA KRISHNA MUR Location: REP OF SRI LANKA GMT CA: 6

|             |                            |                               | LUDS                             |     |    |
|-------------|----------------------------|-------------------------------|----------------------------------|-----|----|
|             |                            | <u>Club</u><br><b>20</b> 0    | <u>Clubs</u><br>2008-2009        |     |    |
| Month       | New<br>Club<br><u>Goal</u> | Actual<br>New<br><u>Clubs</u> | Gain/<br>Loss of<br><u>Clubs</u> |     |    |
| Jul/Aug/Sep | 3                          | 0                             | -5                               | -5  | 0  |
| Oct/Nov/Dec | 4                          | 0                             | -1                               | -1  | 0  |
| Jan/Feb/Mar | 3                          | 0                             | -11                              | -11 | -5 |
| Totals      | 10                         | 0                             | -17                              | -17 | -5 |