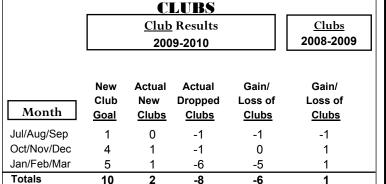

GMT: Adv K G RAMA KRISHNA MUR Location: REP OF SRI LANKA GMT CA: 6

|             |                            |                               | LUDS                             |     |    |
|-------------|----------------------------|-------------------------------|----------------------------------|-----|----|
|             |                            | <u>Club</u><br><b>20</b> 0    | <u>Clubs</u><br>2008-2009        |     |    |
| Month       | New<br>Club<br><u>Goal</u> | Actual<br>New<br><u>Clubs</u> | Gain/<br>Loss of<br><u>Clubs</u> |     |    |
| Jul/Aug/Sep | 3                          | 0                             | -5                               | -5  | 0  |
| Oct/Nov/Dec | 4                          | 0                             | -1                               | -1  | 0  |
| Jan/Feb/Mar | 3                          | 0                             | -11                              | -11 | -5 |
| Totals      | 10                         | 0                             | -17                              | -17 | -5 |