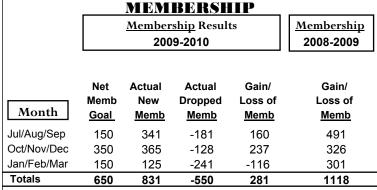

### GMT CA: 6 **MEMBERSHIP Membership** Results <u>Membership</u> 2009-2010 2008-2009 Net Actual Actual Gain/ Gain/ Memb New Dropped Loss of Loss of Month Goal Memb Memb Memb Memb Jul/Aug/Sep 0 0 0 1 0 Oct/Nov/Dec 2 0 0 0 0 Jan/Feb/Mar -12 2 0 0 0 Totals 0 0 0 -12