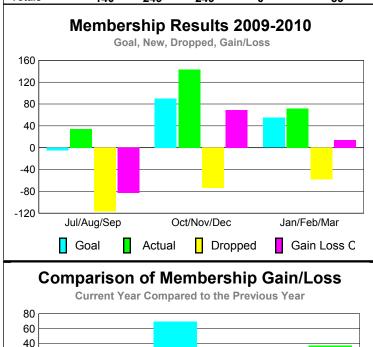

# Club Results 2009-2010 Goal, New, Dropped, Gain/Loss Jul/Aug/Sep Oct/Nov/Dec Jan/Feb/Mar Goal Actual Dropped Gain Loss C