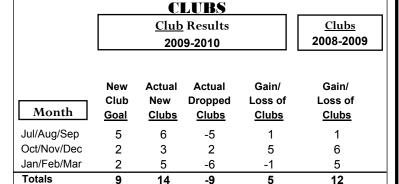

GMT: Adv K G RAMA KRISHNA MUR Location: REP OF SRI LANKA GMT CA: 6

|             |                            |                               | LUDS                             |     |    |
|-------------|----------------------------|-------------------------------|----------------------------------|-----|----|
|             |                            | <u>Club</u><br><b>20</b> 0    | <u>Clubs</u><br>2008-2009        |     |    |
| Month       | New<br>Club<br><u>Goal</u> | Actual<br>New<br><u>Clubs</u> | Gain/<br>Loss of<br><u>Clubs</u> |     |    |
| Jul/Aug/Sep | 3                          | 0                             | -5                               | -5  | 0  |
| Oct/Nov/Dec | 4                          | 0                             | -1                               | -1  | 0  |
| Jan/Feb/Mar | 3                          | 0                             | -11                              | -11 | -5 |
| Totals      | 10                         | 0                             | -17                              | -17 | -5 |