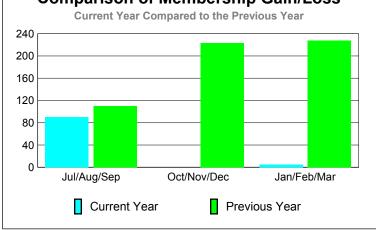

### YTD Status Quo Clubs 2009-2010

|             |                            | MEM                             | BERSH                          | HP  |     |
|-------------|----------------------------|---------------------------------|--------------------------------|-----|-----|
|             |                            | Member<br>200                   | <u>Membership</u><br>2008-2009 |     |     |
| Month       | Net<br>Memb<br><u>Goal</u> | Gain/<br>Loss of<br><u>Memb</u> |                                |     |     |
| Jul/Aug/Sep | 250                        | 706                             | -345                           | 361 | 51  |
| Oct/Nov/Dec | 150                        | 233                             | -110                           | 123 | 84  |
| Jan/Feb/Mar | 100                        | 554                             | -99                            | 455 | 502 |
| Totals      | 500                        | 1493                            | -554                           | 939 | 637 |