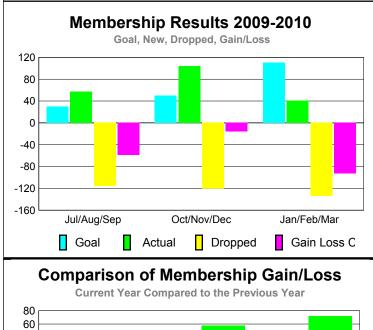

Membership Results 2009-2010

Goal, New, Dropped, Gain/Loss

Gender Comparison 2009-2010

Current Year

### **GMT: Adv K G RAMA KRISHNA MUR Location: INDIA** GMT CA: 6 **MEMBERSHIP CLUBS Club** Results Clubs **Membership** Results <u>Membership</u> 2008-2009 2009-2010 2008-2009 2009-2010 New Actual Actual Gain/ Gain/ Net Actual Actual Gain/ Gain/ Club New **Dropped** Loss of Loss of Memb New Dropped Loss of Loss of Month Month Goal Clubs Clubs Clubs Clubs Goal Memb Memb Memb Memb Jul/Aug/Sep 0 0 Jul/Aug/Sep 0 0 0 0 0 0 Oct/Nov/Dec Oct/Nov/Dec 0 0 0 0 0 0 0 0 Jan/Feb/Mar Jan/Feb/Mar -18 0 0 0 -1 0 0 0 Totals 0 0 -1 Totals 0 0 0 -18 **Club Results 2009-2010** Membership Results 2009-2010 Goal, New, Dropped, Gain/Loss Goal, New, Dropped, Gain/Loss 6 0 -2 -2 -4 -6 -6 Jul/Aug/Sep Oct/Nov/Dec Jan/Feb/Mar Jul/Aug/Sep Oct/Nov/Dec Jan/Feb/Mar Goal Gain Loss C Actual Dropped Actual Dropped Goal Gain Loss C Comparison of Club Gain/Loss Comparison of Membership Gain/Loss **Current Year Compared to the Previous Year Current Year Compared to the Previous Year** 0 0 -0.2 -4 -0.4-8 -12 -0.6 -0.8 -16 -20 -1 Jan/Feb/Mar Jul/Aug/Sep Oct/Nov/Dec Jul/Aug/Sep Oct/Nov/Dec Jan/Feb/Mar Current Year Current Year Previous Year Previous Year Gender Comparison 2009-2010 YTD Status Quo Clubs 2009-2010 Status Quo Clubs Compared to Status Quo Members