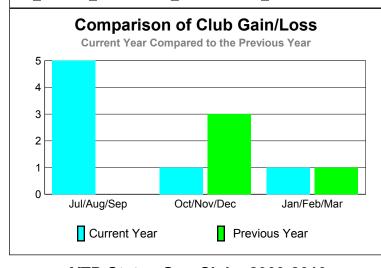

### **Gender Comparison 2009-2010**

300

200

100

Jul/Aug/Sep

Current Year

GMT: Adv K G RAMA KRISHNA MUR Location: INDIA GMT CA: 6

|             |      | <u> </u>                   |                           |         |              |
|-------------|------|----------------------------|---------------------------|---------|--------------|
|             |      | <u>Club</u><br><b>20</b> 0 | <u>Clubs</u><br>2008-2009 |         |              |
|             |      |                            |                           |         |              |
|             | New  | Actual                     | Actual                    | Gain/   | Gain/        |
|             | Club | New                        | Dropped                   | Loss of | Loss of      |
| Month       | Goal | Clubs                      | Clubs                     | Clubs   | <u>Clubs</u> |
| Jul/Aug/Sep | 5    | 10                         | -1                        | 9       | 0            |
| Oct/Nov/Dec | 3    | 1                          | 0                         | 1       | 1            |
| Jan/Feb/Mar | 2    | 5                          | -1                        | 4       | 24           |
| Totals      | 10   | 16                         | -2                        | 14      | 25           |