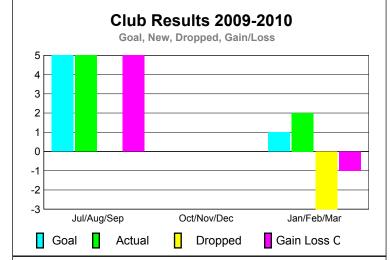

GMT: Adv K G RAMA KRISHNA MUR Location: REP OF SRI LANKA GMT CA: 6

|             |                            |                               | LUDS                             |     |    |
|-------------|----------------------------|-------------------------------|----------------------------------|-----|----|
|             |                            | <u>Club</u><br><b>20</b> 0    | <u>Clubs</u><br>2008-2009        |     |    |
| Month       | New<br>Club<br><u>Goal</u> | Actual<br>New<br><u>Clubs</u> | Gain/<br>Loss of<br><u>Clubs</u> |     |    |
| Jul/Aug/Sep | 3                          | 0                             | -5                               | -5  | 0  |
| Oct/Nov/Dec | 4                          | 0                             | -1                               | -1  | 0  |
| Jan/Feb/Mar | 3                          | 0                             | -11                              | -11 | -5 |
| Totals      | 10                         | 0                             | -17                              | -17 | -5 |

# Club Results 2009-2010 Goal, New, Dropped, Gain/Loss Jul/Aug/Sep Oct/Nov/Dec Jan/Feb/Mar Goal Actual Dropped Gain Loss C