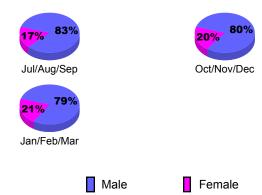

### **Gender Comparison 2009-2010**

Oct/Nov/Dec

Jan/Feb/Mar

80

60

40

20

Jul/Aug/Sep