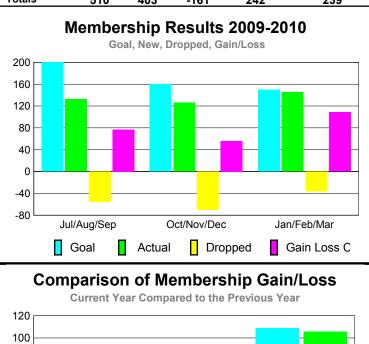

# Club Results 2009-2010 Goal, New, Dropped, Gain/Loss Jul/Aug/Sep Oct/Nov/Dec Jan/Feb/Mar Goal Actual Dropped Gain Loss C

### YTD Status Quo Clubs 2009-2010

Status Quo Clubs Compared to Status Quo Members

6
4
2
0
-2
-4
-6

Jul/Aug/Sep Oct/Nov/Dec Jan/Feb/Mar

Status Quo Clubs

Total Status Quo Members

|             |             | MEM         | BERSH             | ПР          |                   |
|-------------|-------------|-------------|-------------------|-------------|-------------------|
|             |             | Member      | <u>ship</u> Resul | ts          | <u>Membership</u> |
|             |             | 200         | 9-2010            |             | 2008-2009         |
|             |             |             |                   |             |                   |
|             | Net         | Actual      | Actual            | Gain/       | Gain/             |
|             | Memb        | New         | Dropped           | Loss of     | Loss of           |
| Month       | <u>Goal</u> | <u>Memb</u> | <u>Memb</u>       | <u>Memb</u> | <u>Memb</u>       |
| Jul/Aug/Sep | 200         | 132         | -55               | 77          | 58                |
| Oct/Nov/Dec | 160         | 126         | -70               | 56          | 75                |
| Jan/Feb/Mar | 150         | 145         | -36               | 109         | 106               |
| Totals      | 510         | 403         | -161              | 242         | 239               |