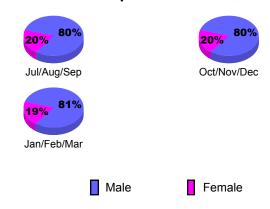

### **GMT: Adv K G RAMA KRISHNA MUR Location: INDIA** GMT CA: 6 **MEMBERSHIP CLUBS Club** Results Clubs **Membership** Results <u>Membership</u> 2008-2009 2009-2010 2008-2009 2009-2010 New Actual Actual Gain/ Gain/ Net Actual Actual Gain/ Gain/ Club New **Dropped** Loss of Loss of Memb New Dropped Loss of Loss of Month Month Goal Clubs Clubs Clubs Clubs Goal Memb Memb Memb Memb Jul/Aug/Sep 0 0 Jul/Aug/Sep 0 0 0 0 0 0 Oct/Nov/Dec Oct/Nov/Dec 0 0 0 0 0 0 0 0 Jan/Feb/Mar Jan/Feb/Mar -18 0 0 0 -1 0 0 0 Totals 0 0 -1 Totals 0 0 0 -18 **Club Results 2009-2010** Membership Results 2009-2010 Goal, New, Dropped, Gain/Loss Goal, New, Dropped, Gain/Loss 6 0 -2 -2 -4 -6 -6 Jul/Aug/Sep Oct/Nov/Dec Jan/Feb/Mar Jul/Aug/Sep Oct/Nov/Dec Jan/Feb/Mar Goal Gain Loss C Actual Dropped Actual Dropped Goal Gain Loss C Comparison of Club Gain/Loss Comparison of Membership Gain/Loss **Current Year Compared to the Previous Year Current Year Compared to the Previous Year** 0 0 -0.2 -4 -0.4-8 -12 -0.6 -0.8 -16 -20 -1 Jan/Feb/Mar Jul/Aug/Sep Oct/Nov/Dec Jul/Aug/Sep Oct/Nov/Dec Jan/Feb/Mar Current Year Current Year Previous Year Previous Year Gender Comparison 2009-2010 YTD Status Quo Clubs 2009-2010 Status Quo Clubs Compared to Status Quo Members

Male

Female

Status Quo Clubs Compared to Status Quo Members

6
4
2
0
-2
-4
-6

Jul/Aug/Sep Oct/Nov/Dec Jan/Feb/Mar

Status Quo Clubs

Total Status Quo Members