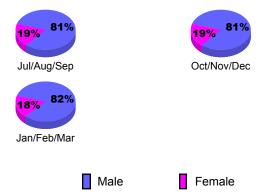

# Club Results 2009-2010 Goal, New, Dropped, Gain/Loss Jul/Aug/Sep Oct/Nov/Dec Jan/Feb/Mar Goal Actual Dropped Gain Loss C