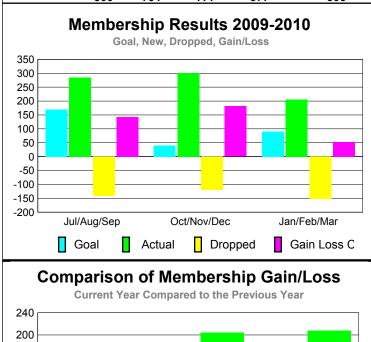

Membership Results 2009-2010

Goal, New, Dropped, Gain/Loss

Gender Comparison 2009-2010

Current Year