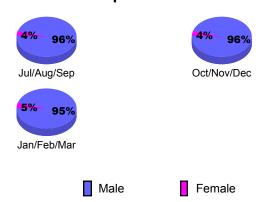

### **Gender Comparison 2009-2010**

20

-20

-40 -60

-80

-100

-120

Jul/Aug/Sep