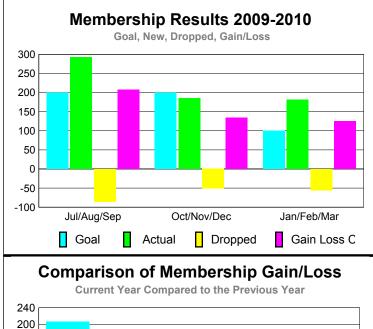

# Club Results 2009-2010 Goal, New, Dropped, Gain/Loss Jul/Aug/Sep Oct/Nov/Dec Jan/Feb/Mar Goal Actual Dropped Gain Loss C