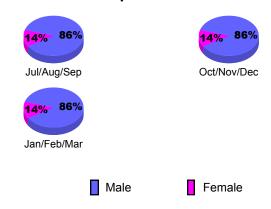

### **Gender Comparison 2009-2010**

300

200

100

Jul/Aug/Sep

Current Year

GMT: Adv K G RAMA KRISHNA MUR Location: INDIA GMT CA: 6

|             |      | <u> </u>                   |                           |         |              |
|-------------|------|----------------------------|---------------------------|---------|--------------|
|             |      | <u>Club</u><br><b>20</b> 0 | <u>Clubs</u><br>2008-2009 |         |              |
|             |      |                            |                           |         |              |
|             | New  | Actual                     | Actual                    | Gain/   | Gain/        |
|             | Club | New                        | Dropped                   | Loss of | Loss of      |
| Month       | Goal | Clubs                      | Clubs                     | Clubs   | <u>Clubs</u> |
| Jul/Aug/Sep | 5    | 10                         | -1                        | 9       | 0            |
| Oct/Nov/Dec | 3    | 1                          | 0                         | 1       | 1            |
| Jan/Feb/Mar | 2    | 5                          | -1                        | 4       | 24           |
| Totals      | 10   | 16                         | -2                        | 14      | 25           |