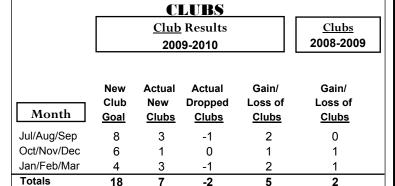

GMT: Adv K G RAMA KRISHNA MUR Location: REP OF SRI LANKA GMT CA: 6

|             |                            |                               | LUDS                             |     |    |
|-------------|----------------------------|-------------------------------|----------------------------------|-----|----|
|             |                            | <u>Club</u><br><b>20</b> 0    | <u>Clubs</u><br>2008-2009        |     |    |
| Month       | New<br>Club<br><u>Goal</u> | Actual<br>New<br><u>Clubs</u> | Gain/<br>Loss of<br><u>Clubs</u> |     |    |
| Jul/Aug/Sep | 3                          | 0                             | -5                               | -5  | 0  |
| Oct/Nov/Dec | 4                          | 0                             | -1                               | -1  | 0  |
| Jan/Feb/Mar | 3                          | 0                             | -11                              | -11 | -5 |
| Totals      | 10                         | 0                             | -17                              | -17 | -5 |