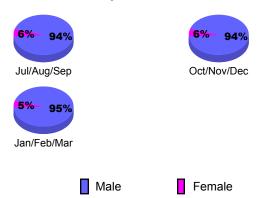

Membership Results 2009-2010

Goal, New, Dropped, Gain/Loss

Gender Comparison 2009-2010

Current Year

### **Gender Comparison 2009-2010**