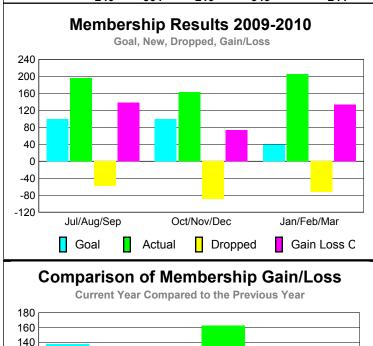

### GMT CA: 6 **MEMBERSHIP Membership** Results <u>Membership</u> 2009-2010 2008-2009 Net Actual Actual Gain/ Gain/ Memb New Dropped Loss of Loss of Month Goal Memb Memb Memb Memb Jul/Aug/Sep 0 0 0 1 0 Oct/Nov/Dec 2 0 0 0 0 Jan/Feb/Mar -12 2 0 0 0 Totals 0 0 0 -12

Membership Results 2009-2010

Goal, New, Dropped, Gain/Loss

Gender Comparison 2009-2010

Current Year