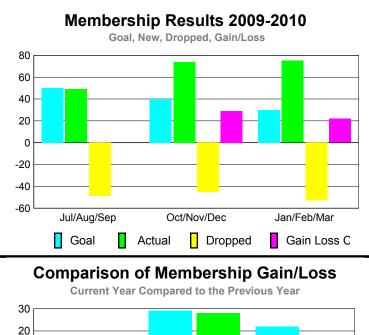

Membership Results 2009-2010

Goal, New, Dropped, Gain/Loss

Gender Comparison 2009-2010

Current Year

### **MEMBERSHIP Membership** Results <u>Membership</u> 2009-2010 2008-2009 Net Actual Actual Gain/ Gain/ Memb New Dropped Loss of Loss of Month Goal Memb Memb Memb Memb Jul/Aug/Sep 600 -186 -71 234 48 Oct/Nov/Dec 650 154 -65 89 107 Jan/Feb/Mar 530 -77 362 244 439 Totals 1780 827 -328 280 499