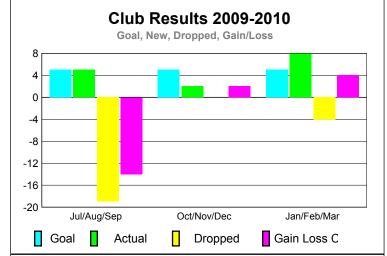

# Club Results 2009-2010 Goal, New, Dropped, Gain/Loss Jul/Aug/Sep Oct/Nov/Dec Jan/Feb/Mar Goal Actual Dropped Gain Loss C