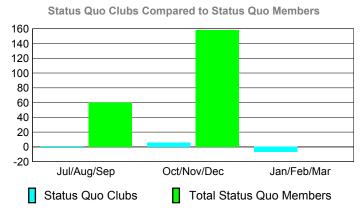

### YTD Status Quo Clubs 2009-2010

Status Quo Clubs Compared to Status Quo Members

6
4
2
0
-2
-4
-6

Jul/Aug/Sep Oct/Nov/Dec Jan/Feb/Mar

Status Quo Clubs

Total Status Quo Members

|             |             | MEM         | BERSH             | ПР          |                   |
|-------------|-------------|-------------|-------------------|-------------|-------------------|
|             |             | Member      | <u>ship</u> Resul | ts          | <u>Membership</u> |
|             |             | 200         | 9-2010            |             | 2008-2009         |
|             |             |             |                   |             |                   |
|             | Net         | Actual      | Actual            | Gain/       | Gain/             |
|             | Memb        | New         | Dropped           | Loss of     | Loss of           |
| Month       | <u>Goal</u> | <u>Memb</u> | <u>Memb</u>       | <u>Memb</u> | <u>Memb</u>       |
| Jul/Aug/Sep | 200         | 132         | -55               | 77          | 58                |
| Oct/Nov/Dec | 160         | 126         | -70               | 56          | 75                |
| Jan/Feb/Mar | 150         | 145         | -36               | 109         | 106               |
| Totals      | 510         | 403         | -161              | 242         | 239               |