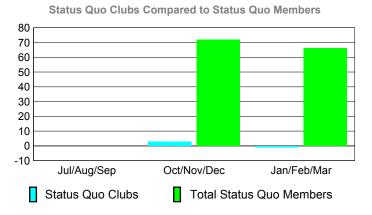

### YTD Status Quo Clubs 2009-2010

Status Quo Clubs Compared to Status Quo Members

6
4
2
0
-2
-4
-6

Jul/Aug/Sep Oct/Nov/Dec Jan/Feb/Mar

Status Quo Clubs

Total Status Quo Members

|             |             | MEM         | BERSH             | ПР          |                   |
|-------------|-------------|-------------|-------------------|-------------|-------------------|
|             |             | Member      | <u>ship</u> Resul | ts          | <u>Membership</u> |
|             |             | 200         | 9-2010            |             | 2008-2009         |
|             |             |             |                   |             |                   |
|             | Net         | Actual      | Actual            | Gain/       | Gain/             |
|             | Memb        | New         | Dropped           | Loss of     | Loss of           |
| Month       | <u>Goal</u> | <u>Memb</u> | <u>Memb</u>       | <u>Memb</u> | <u>Memb</u>       |
| Jul/Aug/Sep | 200         | 132         | -55               | 77          | 58                |
| Oct/Nov/Dec | 160         | 126         | -70               | 56          | 75                |
| Jan/Feb/Mar | 150         | 145         | -36               | 109         | 106               |
| Totals      | 510         | 403         | -161              | 242         | 239               |