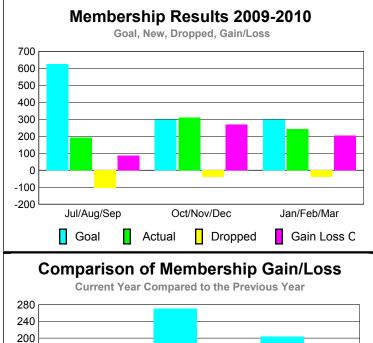

Membership Results 2009-2010

Goal, New, Dropped, Gain/Loss

Gender Comparison 2009-2010

Current Year