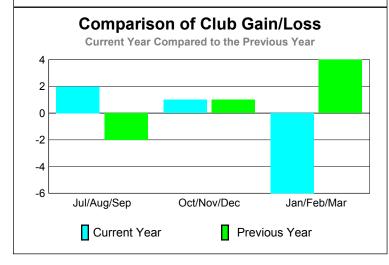

GMT: Adv K G RAMA KRISHNA MUR Location: REP OF SRI LANKA GMT CA: 6

|             |                            |                               | LUDS                             |     |    |
|-------------|----------------------------|-------------------------------|----------------------------------|-----|----|
|             |                            | <u>Club</u><br><b>20</b> 0    | <u>Clubs</u><br>2008-2009        |     |    |
| Month       | New<br>Club<br><u>Goal</u> | Actual<br>New<br><u>Clubs</u> | Gain/<br>Loss of<br><u>Clubs</u> |     |    |
| Jul/Aug/Sep | 3                          | 0                             | -5                               | -5  | 0  |
| Oct/Nov/Dec | 4                          | 0                             | -1                               | -1  | 0  |
| Jan/Feb/Mar | 3                          | 0                             | -11                              | -11 | -5 |
| Totals      | 10                         | 0                             | -17                              | -17 | -5 |