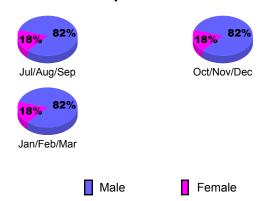

### **Gender Comparison 2009-2010**

20

-20

-40 -60

-80

-100

-120

Jul/Aug/Sep

### **Gender Comparison 2009-2010**

Oct/Nov/Dec

Jan/Feb/Mar

80

60

40

20

Jul/Aug/Sep

### **Gender Comparison 2009-2010**

Oct/Nov/Dec

Jan/Feb/Mar

-4

-6

Jul/Aug/Sep

Status Quo Clubs

Oct/Nov/Dec

### **Gender Comparison 2009-2010**

### **Gender Comparison 2009-2010**

300

200

100

Jul/Aug/Sep

Current Year

GMT: Adv K G RAMA KRISHNA MUR Location: INDIA GMT CA: 6

|             |      | <u> </u>                   |                           |         |              |
|-------------|------|----------------------------|---------------------------|---------|--------------|
|             |      | <u>Club</u><br><b>20</b> 0 | <u>Clubs</u><br>2008-2009 |         |              |
|             |      |                            |                           |         |              |
|             | New  | Actual                     | Actual                    | Gain/   | Gain/        |
|             | Club | New                        | Dropped                   | Loss of | Loss of      |
| Month       | Goal | Clubs                      | Clubs                     | Clubs   | <u>Clubs</u> |
| Jul/Aug/Sep | 5    | 10                         | -1                        | 9       | 0            |
| Oct/Nov/Dec | 3    | 1                          | 0                         | 1       | 1            |
| Jan/Feb/Mar | 2    | 5                          | -1                        | 4       | 24           |
| Totals      | 10   | 16                         | -2                        | 14      | 25           |

### **Gender Comparison 2009-2010**

Oct/Nov/Dec

Jan/Feb/Mar

150

100 50

-50

Jul/Aug/Sep

Current Year