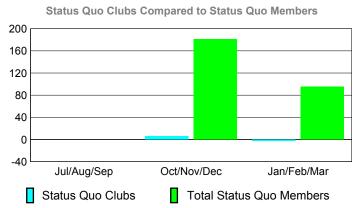

### YTD Status Quo Clubs 2009-2010

Status Quo Clubs Compared to Status Quo Members

6
4
2
0
-2
-4
-6

Jul/Aug/Sep Oct/Nov/Dec Jan/Feb/Mar

Status Quo Clubs

Total Status Quo Members

|             |             | MEM         | BERSH             | ПР          |                   |
|-------------|-------------|-------------|-------------------|-------------|-------------------|
|             |             | Member      | <u>ship</u> Resul | ts          | <u>Membership</u> |
|             |             | 200         | 9-2010            |             | 2008-2009         |
|             |             |             |                   |             |                   |
|             | Net         | Actual      | Actual            | Gain/       | Gain/             |
|             | Memb        | New         | Dropped           | Loss of     | Loss of           |
| Month       | <u>Goal</u> | <u>Memb</u> | <u>Memb</u>       | <u>Memb</u> | <u>Memb</u>       |
| Jul/Aug/Sep | 200         | 132         | -55               | 77          | 58                |
| Oct/Nov/Dec | 160         | 126         | -70               | 56          | 75                |
| Jan/Feb/Mar | 150         | 145         | -36               | 109         | 106               |
| Totals      | 510         | 403         | -161              | 242         | 239               |