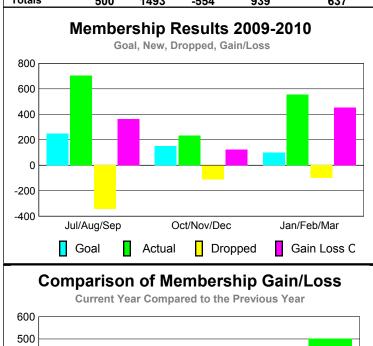

# Club Results 2009-2010 Goal, New, Dropped, Gain/Loss Jul/Aug/Sep Oct/Nov/Dec Jan/Feb/Mar Goal Actual Dropped Gain Loss C

### YTD Status Quo Clubs 2009-2010

|             |                            | MEM                             | BERSH                          | HP  |     |
|-------------|----------------------------|---------------------------------|--------------------------------|-----|-----|
|             |                            | Member<br>200                   | <u>Membership</u><br>2008-2009 |     |     |
| Month       | Net<br>Memb<br><u>Goal</u> | Gain/<br>Loss of<br><u>Memb</u> |                                |     |     |
| Jul/Aug/Sep | 250                        | 706                             | -345                           | 361 | 51  |
| Oct/Nov/Dec | 150                        | 233                             | -110                           | 123 | 84  |
| Jan/Feb/Mar | 100                        | 554                             | -99                            | 455 | 502 |
| Totals      | 500                        | 1493                            | -554                           | 939 | 637 |