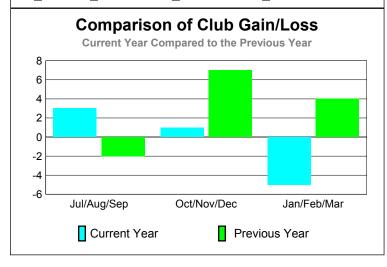

### **GMT: Adv K G RAMA KRISHNA MUR Location: MALDIVES CLUBS Club** Results Clubs 2008-2009 2009-2010 New Actual Actual Gain/ Gain/ Club New **Dropped** Loss of Loss of Month Goal Clubs Clubs Clubs Clubs Jul/Aug/Sep 0 0 0 0 0 Oct/Nov/Dec 0 0 0 0 0 Jan/Feb/Mar 0 0 0 -1 Totals 0 -1 **Club Results 2009-2010** Goal, New, Dropped, Gain/Loss 6 0 -2 -6 Jul/Aug/Sep Oct/Nov/Dec Jan/Feb/Mar Goal Gain Loss C Actual Dropped Comparison of Club Gain/Loss **Current Year Compared to the Previous Year** 0 -0.2 -0.4-0.6 -0.8 -1 Jul/Aug/Sep Oct/Nov/Dec Jan/Feb/Mar Current Year Previous Year YTD Status Quo Clubs 2009-2010 Status Quo Clubs Compared to Status Quo Members 6 4 2 0 -2