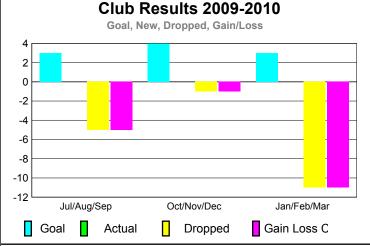

# Club Results 2009-2010 Goal, New, Dropped, Gain/Loss Jul/Aug/Sep Oct/Nov/Dec Jan/Feb/Mar Goal Actual Dropped Gain Loss C