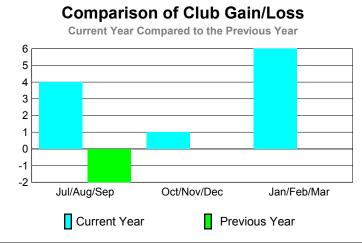

### **GMT: Adv K G RAMA KRISHNA MUR Location: MALDIVES CLUBS Club** Results Clubs 2008-2009 2009-2010 New Actual Actual Gain/ Gain/ Club New **Dropped** Loss of Loss of Month Goal Clubs Clubs Clubs Clubs Jul/Aug/Sep 0 0 0 0 0 Oct/Nov/Dec 0 0 0 0 0 Jan/Feb/Mar 0 0 0 -1 Totals 0 -1 **Club Results 2009-2010** Goal, New, Dropped, Gain/Loss 6 0 -2 -6 Jul/Aug/Sep Oct/Nov/Dec Jan/Feb/Mar Goal Gain Loss C Actual Dropped Comparison of Club Gain/Loss **Current Year Compared to the Previous Year** 0 -0.2 -0.4-0.6 -0.8 -1 Jul/Aug/Sep Oct/Nov/Dec Jan/Feb/Mar Current Year Previous Year YTD Status Quo Clubs 2009-2010 Status Quo Clubs Compared to Status Quo Members 6 4 2 0 -2