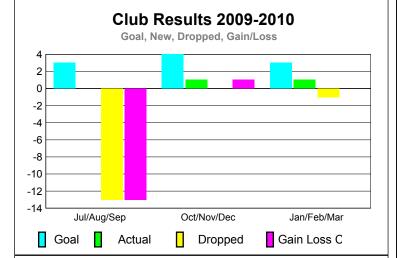

### **GMT: Adv K G RAMA KRISHNA MUR Location: MALDIVES CLUBS Club** Results Clubs 2008-2009 2009-2010 New Actual Actual Gain/ Gain/ Club New **Dropped** Loss of Loss of Month Goal Clubs Clubs Clubs Clubs Jul/Aug/Sep 0 0 0 0 0 Oct/Nov/Dec 0 0 0 0 0 Jan/Feb/Mar 0 0 0 -1 Totals 0 -1 **Club Results 2009-2010** Goal, New, Dropped, Gain/Loss 6 0 -2 -6 Jul/Aug/Sep Oct/Nov/Dec Jan/Feb/Mar Goal Gain Loss C Actual Dropped Comparison of Club Gain/Loss **Current Year Compared to the Previous Year** 0 -0.2 -0.4-0.6 -0.8 -1 Jul/Aug/Sep Oct/Nov/Dec Jan/Feb/Mar Current Year Previous Year YTD Status Quo Clubs 2009-2010 Status Quo Clubs Compared to Status Quo Members 6 4 2 0 -2