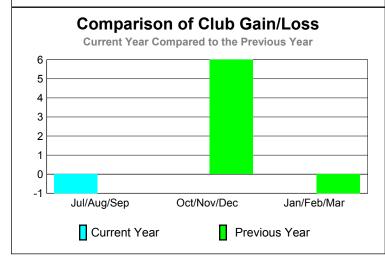

### **GMT: Adv K G RAMA KRISHNA MUR Location: MALDIVES CLUBS Club** Results Clubs 2008-2009 2009-2010 New Actual Actual Gain/ Gain/ Club New **Dropped** Loss of Loss of Month Goal Clubs Clubs Clubs Clubs Jul/Aug/Sep 0 0 0 0 0 Oct/Nov/Dec 0 0 0 0 0 Jan/Feb/Mar 0 0 0 -1 Totals 0 -1 **Club Results 2009-2010** Goal, New, Dropped, Gain/Loss 6 0 -2 -6 Jul/Aug/Sep Oct/Nov/Dec Jan/Feb/Mar Goal Gain Loss C Actual Dropped Comparison of Club Gain/Loss **Current Year Compared to the Previous Year** 0 -0.2 -0.4-0.6 -0.8 -1 Jul/Aug/Sep Oct/Nov/Dec Jan/Feb/Mar Current Year Previous Year YTD Status Quo Clubs 2009-2010 Status Quo Clubs Compared to Status Quo Members 6 4 2 0 -2