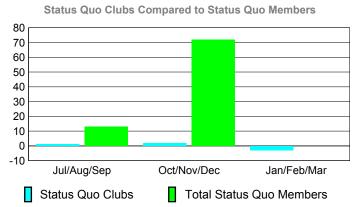

### YTD Status Quo Clubs 2009-2010

### YTD Status Quo Clubs 2009-2010

Status Quo Clubs Compared to Status Quo Members

6
4
2
0
-2
-4
-6

Jul/Aug/Sep Oct/Nov/Dec Jan/Feb/Mar

Status Quo Clubs

Total Status Quo Members

|             |             | MEM         | BERSH             | ПР          |                   |
|-------------|-------------|-------------|-------------------|-------------|-------------------|
|             |             | Member      | <u>ship</u> Resul | ts          | <u>Membership</u> |
|             |             | 200         | 9-2010            |             | 2008-2009         |
|             |             |             |                   |             |                   |
|             | Net         | Actual      | Actual            | Gain/       | Gain/             |
|             | Memb        | New         | Dropped           | Loss of     | Loss of           |
| Month       | <u>Goal</u> | <u>Memb</u> | <u>Memb</u>       | <u>Memb</u> | <u>Memb</u>       |
| Jul/Aug/Sep | 200         | 132         | -55               | 77          | 58                |
| Oct/Nov/Dec | 160         | 126         | -70               | 56          | 75                |
| Jan/Feb/Mar | 150         | 145         | -36               | 109         | 106               |
| Totals      | 510         | 403         | -161              | 242         | 239               |