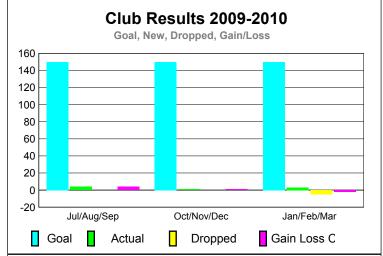

# Club Results 2009-2010 Goal, New, Dropped, Gain/Loss Jul/Aug/Sep Oct/Nov/Dec Jan/Feb/Mar Goal Actual Dropped Gain Loss C