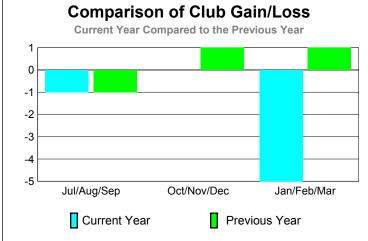

### **GMT: Adv K G RAMA KRISHNA MUR Location: MALDIVES CLUBS Club** Results Clubs 2008-2009 2009-2010 New Actual Actual Gain/ Gain/ Club New **Dropped** Loss of Loss of Month Goal Clubs Clubs Clubs Clubs Jul/Aug/Sep 0 0 0 0 0 Oct/Nov/Dec 0 0 0 0 0 Jan/Feb/Mar 0 0 0 -1 Totals 0 -1 **Club Results 2009-2010** Goal, New, Dropped, Gain/Loss 6 0 -2 -6 Jul/Aug/Sep Oct/Nov/Dec Jan/Feb/Mar Goal Gain Loss C Actual Dropped Comparison of Club Gain/Loss **Current Year Compared to the Previous Year** 0 -0.2 -0.4-0.6 -0.8 -1 Jul/Aug/Sep Oct/Nov/Dec Jan/Feb/Mar Current Year Previous Year YTD Status Quo Clubs 2009-2010 Status Quo Clubs Compared to Status Quo Members 6 4 2 0 -2