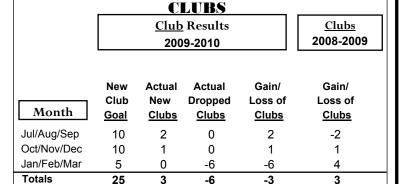

GMT: Adv K G RAMA KRISHNA MUR Location: REP OF SRI LANKA GMT CA: 6

|             |                            |                               | LUDS                             |     |    |
|-------------|----------------------------|-------------------------------|----------------------------------|-----|----|
|             |                            | <u>Club</u><br><b>20</b> 0    | <u>Clubs</u><br>2008-2009        |     |    |
| Month       | New<br>Club<br><u>Goal</u> | Actual<br>New<br><u>Clubs</u> | Gain/<br>Loss of<br><u>Clubs</u> |     |    |
| Jul/Aug/Sep | 3                          | 0                             | -5                               | -5  | 0  |
| Oct/Nov/Dec | 4                          | 0                             | -1                               | -1  | 0  |
| Jan/Feb/Mar | 3                          | 0                             | -11                              | -11 | -5 |
| Totals      | 10                         | 0                             | -17                              | -17 | -5 |