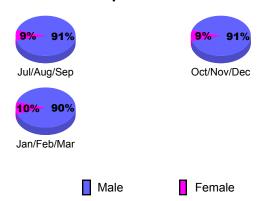

### **Gender Comparison 2009-2010**

20

-20

-40 -60

-80

-100

-120

Jul/Aug/Sep