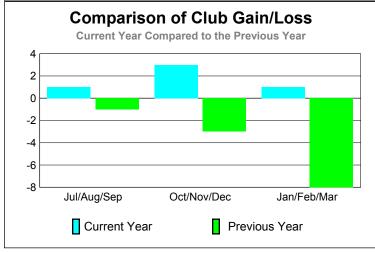

### **GMT: Adv K G RAMA KRISHNA MUR Location: MALDIVES CLUBS Club** Results Clubs 2008-2009 2009-2010 New Actual Actual Gain/ Gain/ Club New **Dropped** Loss of Loss of Month Goal Clubs Clubs Clubs Clubs Jul/Aug/Sep 0 0 0 0 0 Oct/Nov/Dec 0 0 0 0 0 Jan/Feb/Mar 0 0 0 -1 Totals 0 -1 **Club Results 2009-2010** Goal, New, Dropped, Gain/Loss 6 0 -2 -6 Jul/Aug/Sep Oct/Nov/Dec Jan/Feb/Mar Goal Gain Loss C Actual Dropped Comparison of Club Gain/Loss **Current Year Compared to the Previous Year** 0 -0.2 -0.4-0.6 -0.8 -1 Jul/Aug/Sep Oct/Nov/Dec Jan/Feb/Mar Current Year Previous Year YTD Status Quo Clubs 2009-2010 Status Quo Clubs Compared to Status Quo Members 6 4 2 0 -2