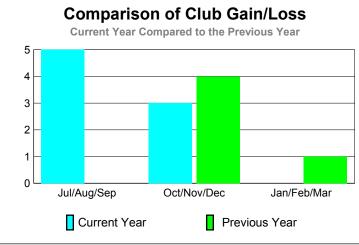

of<br><u>Clubs</u> | Gain/<br>Loss of<br><u>Clubs</u> |
| Jul/Aug/Sep | 5                          | 10                            | -5                                | 5                                | 0                                |
| Oct/Nov/Dec | 3                          | 3                             | 0                                 | 3                                | 4                                |
| Jan/Feb/Mar | 2                          | 1                             | -1                                | 0                                | 1                                |
| Totals      | 10                         | 14                            | -6                                | 8                                | 5                                |

CT TIRG





### YTD Status Quo Clubs 2009-2010







### Gender Comparison 2009-2010

Oct/Nov/Dec

Jan/Feb/Mar



0

-40

-80

-120

Jul/Aug/Sep

Current Year



### GMT: Adv K G RAMA KRISHNA MUR Location: INDIA GMT CA: 6



# Club Results 2009-2010 Goal, New, Dropped, Gain/Loss 10 8 6 4 2 0 -2 -4 -6 Jul/Aug/Sep Oct/Nov/Dec Jan/Feb/Mar Goal Actual Dropped Gain Loss C



### YTD Status Quo Clubs 2009-2010



|             |                     | IVIII VIVII.                 |                                  |                                 |                                 |
|-------------|---------------------|------------------------------|----------------------------------|---------------------------------|---------------------------------|
|             |                     | Member 200